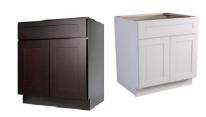

## Specifications

3" Wide Shaker Door

3/4"Solid maple face frame, Fully overlay with 1/4" reveal

MDF with wood veneer for door center & drawer center for espresso finish

3/4" solid maple door frame & drawer frame for espresso finish

3/4" Premium HDF door & & drawer front for white finish

Soft-closing hinge, 6 way adjustable

Under-mounted epoxy glide, soft-closing glide can be offered for upgrade option.

21" Solid Wood Dovetail Drawers

### Order Codes & Finishes/Colors

Espresso Finish

24" x 24" x 34.5"

27" x 24" x 34.5"

30" x 24" x 34.5"

33" x 24" x 34.5"

White Finish

24" x 24" x 34.5"

27" x 24" x 34.5"

30" x 24" x 34.5"

33" x 24" x 34.5"