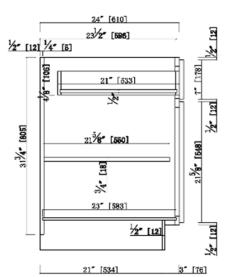

# 24"/27"/30"/33"x 24"x 34.5" Two Door One Drawer Base **Kitchen Cabinet - Full Assembly**

#### **Dimensions**

| B33       | 33" | 32.5" | 16.25" |
|-----------|-----|-------|--------|
| B30       | 30" | 29.5" | 14.75" |
| B27       | 27" | 26.5" | 13.25" |
| B24       | 24" | 23.5" | 11.75" |
| Item Name | w   | (w)   | EQ     |