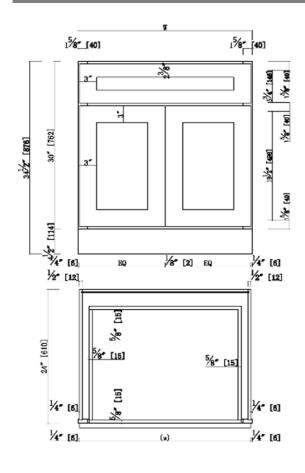

# 24"/27"/30"/33"x 24"x 34.5" Two Door One Drawer Base **Kitchen Cabinet - Full Assembly**

#### **Dimensions**

| B33       | 33" | 32.5" | 16.25" |
|-----------|-----|-------|--------|
| B30       | 30" | 29.5" | 14.75" |
| B27       | 27" | 26.5" | 13.25" |
| B24       | 24" | 23.5" | 11.75" |
| Item Name | w   | (w)   | EQ     |