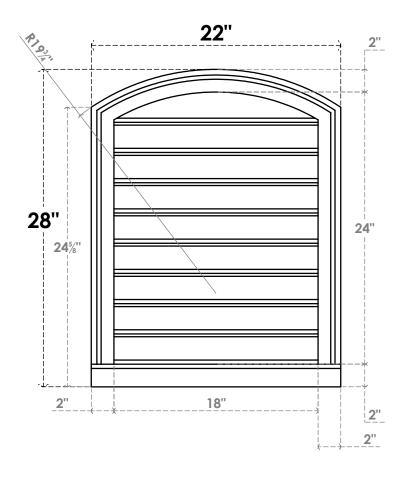

## GVPAR22X2803SF

22"W X 28"H ARCH TOP SURFACE MOUNT PVC GABLE VENT: FUNCTIONAL, W/ 2"W X 2"P **BRICKMOULD SILL FRAME** 

**FRONT** 

SIDE

**VENTING AREA: 36 SQ IN** LOUVER HEIGHT: 2 5/8"

LOUVER QTY: 9

**EKENA MILLWORK** 2300 WEST MAIN ST. CLARKSVILLE, TX 75426 TOLL FREE: 866-607-0453 WWW.EKENAMILLWORK.COM