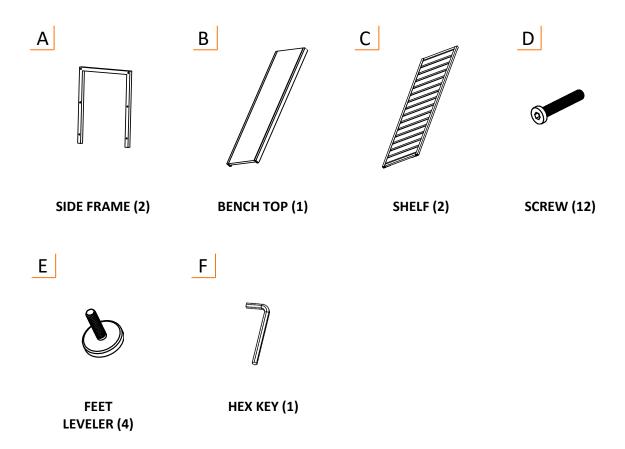

### **PARTS LIST**

Your 3-Tier 42" x 14" x 18" Bamboo Shoe Bench should include the following parts. Please inspect box contents to ensure you have received all components.

If you are missing any parts, need assistance with assembly or have questions, please contact Customer Service.

# SERVICE PARTS LIST

Our Customer Service provides the following replacement parts:

|    | Description |    | Description  |
|----|-------------|----|--------------|
| 1) | Bench Top   | 4) | Screw        |
| 2) | Side Frame  | 5) | Hex Key      |
| 3) | Shelf       | 6) | Feet leveler |