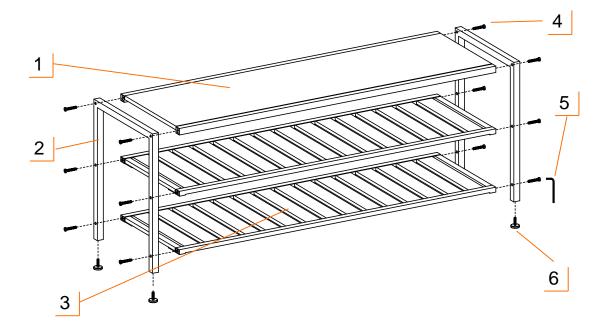

# SERVICE PARTS LIST

Our Customer Service provides the following replacement parts:

|    | Description |    | Description  |
|----|-------------|----|--------------|
| 1) | Bench Top   | 4) | Screw        |
| 2) | Side Frame  | 5) | Hex Key      |
| 3) | Shelf       | 6) | Feet leveler |