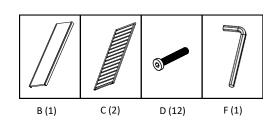

### **PARTS LIST**

Your 3-Tier 42" x 14" x 18" Bamboo Shoe Bench should include the following parts. Please inspect box contents to ensure you have received all components.

If you are missing any parts, need assistance with assembly or have questions, please contact Customer Service.