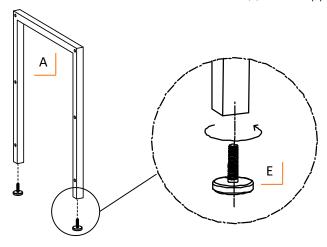

#### STEP 1

Screw FEET LEVELERS (E) into the bottoms of SIDE FRAME (A). Turn clockwise to screw in place.