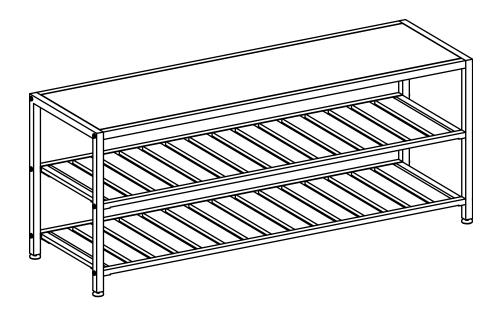

# **OWNER'S MANUAL**

3-TIER 42" X 14" X 18" BAMBOO SHOE BENCH - BRONZE ANTHRACITE