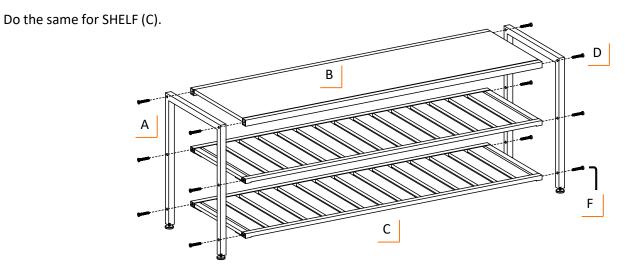

#### STEP 1

Screw FEET LEVELERS (E) into the bottoms of SIDE FRAME (A). Turn clockwise to screw in place.

#### STEP 2

Using the included HEX KEY (F), fasten all SCREWS (D) to connect SIDE FRAME (A) with BENCH TOP (B).