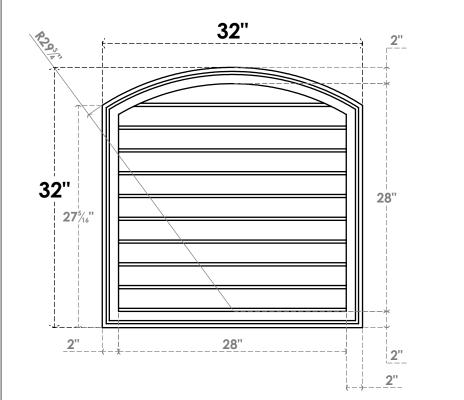

## GVPAR32X3202SN

32"W X 32"H ARCH TOP SURFACE MOUNT PVC GABLE VENT: NON-FUNCTIONAL, W/ 2"W X 1-1/2"P **BRICKMOULD FRAME** 

32"

**1**<sup>1</sup>/<sub>2</sub>"

## FRONT

## SIDE

## LOUVER HEIGHT: 2 3/4" LOUVER QTY: 10

NOTES

**1**<sup>1</sup>/<sub>2</sub>"

NOTES 1. INSTALLATION TO BE COMPLETED IN ACCORDANCE WITH MANUFACTURER'S SPECIFICATIONS. 2. DRAWING MAY NOT BE TO SCALE 3. THIS DRAWING IS INTENDED FOR DESIGN AND PLANNING PURPOSES ONLY. 4. ALL INFORMATION CONTAINED HEREIN WAS CURRENT AT THE TIME OF DEVELOPMENT BUT MUST BE REVIEWED AND APPROVED BY THE PRODUCT MANUFACTURER TO BE CONSIDERED ACCURATE. 5. ARCHITECTURAL GRADE PVC PRODUCTS ARE MADE FROM EXPANDED CELLULAR PVC AND COME NATURALLY WHITE BUT MAY BE DAINTED