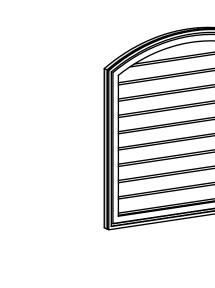

## GVPAR32X3202SN

32"W X 32"H ARCH TOP SURFACE MOUNT PVC GABLE VENT: NON-FUNCTIONAL, W/ 2"W X 1-1/2"P **BRICKMOULD FRAME** 

32"

**1**<sup>1</sup>/<sub>2</sub>"

## LOUVER HEIGHT: 2 3/4" LOUVER QTY: 10

NOTES

**1**<sup>1</sup>/<sub>2</sub>"

NOTES 1. INSTALLATION TO BE COMPLETED IN ACCORDANCE WITH MANUFACTURER'S SPECIFICATIONS. 2. DRAWING MAY NOT BE TO SCALE 3. THIS DRAWING IS INTENDED FOR DESIGN AND PLANNING PURPOSES ONLY. 4. ALL INFORMATION CONTAINED HEREIN WAS CURRENT AT THE TIME OF DEVELOPMENT BUT MUST BE REVIEWED AND APPROVED BY THE PRODUCT MANUFACTURER TO BE CONSIDERED ACCURATE. 5. ARCHITECTURAL GRADE PVC PRODUCTS ARE MADE FROM EXPANDED CELLULAR PVC AND COME NATURALLY WHITE BUT MAY BE DAINTED