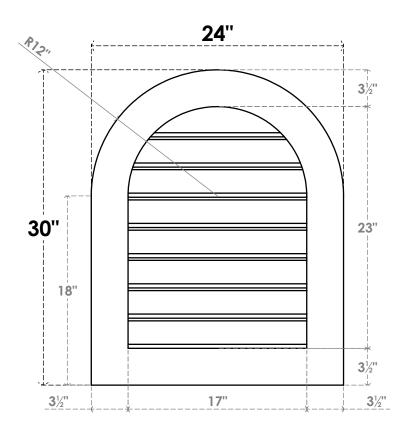

## GVPRT24X3001SF

24"W X 30"H ROUND TOP SURFACE MOUNT PVC GABLE VENT: FUNCTIONAL, W/ 3-1/2"W X 1"P STANDARD FRAME

**VENTING AREA: 28.7 SQ IN** 

LOUVER HEIGHT: 2 7/8"

LOUVER QTY: 8

**FRONT** 

SIDE

1. INSTALLATION TO BE COMPLETED IN ACCORDANCE WITH MANUFACTURER'S SPECIFICATIONS. 2. DRAWING MAY NOT BE TO SCALE