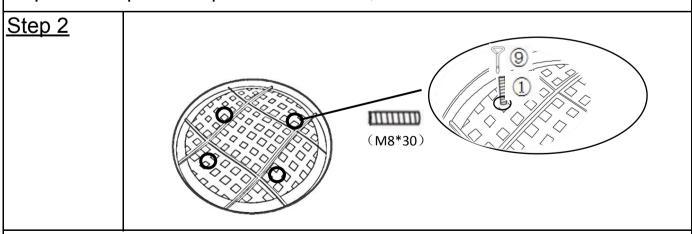

Please read through the instructions below to familiarise yourself with the parts and steps before assembly.

Unpack and place all parts on a clean, soft surface.

Lay the Table Top(A), facedown, onto a flat, soft, clean surface and lock the mounting positions with bolts(1) by using Screwdriver(9).

Need tighten the bolts.