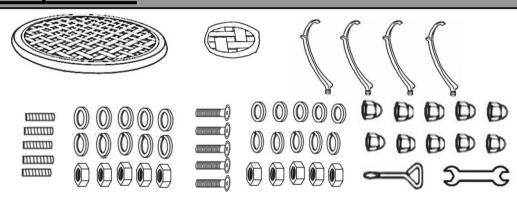

| Hard ware |                                                                                                                                                                                                                                                                                                                                                                                                                                                                                                                                                                                                                                                                                                                                                                                                                                                                                                                                                                                                                                                                                                                                                                                                                                                                                                                                                                                                                                                                                                                                                                                                                                                                                                                                                                                                                                                                                                                                                                                                                                                                                                                          |                    |     |  |
|-----------|--------------------------------------------------------------------------------------------------------------------------------------------------------------------------------------------------------------------------------------------------------------------------------------------------------------------------------------------------------------------------------------------------------------------------------------------------------------------------------------------------------------------------------------------------------------------------------------------------------------------------------------------------------------------------------------------------------------------------------------------------------------------------------------------------------------------------------------------------------------------------------------------------------------------------------------------------------------------------------------------------------------------------------------------------------------------------------------------------------------------------------------------------------------------------------------------------------------------------------------------------------------------------------------------------------------------------------------------------------------------------------------------------------------------------------------------------------------------------------------------------------------------------------------------------------------------------------------------------------------------------------------------------------------------------------------------------------------------------------------------------------------------------------------------------------------------------------------------------------------------------------------------------------------------------------------------------------------------------------------------------------------------------------------------------------------------------------------------------------------------------|--------------------|-----|--|
| Label     | Picture                                                                                                                                                                                                                                                                                                                                                                                                                                                                                                                                                                                                                                                                                                                                                                                                                                                                                                                                                                                                                                                                                                                                                                                                                                                                                                                                                                                                                                                                                                                                                                                                                                                                                                                                                                                                                                                                                                                                                                                                                                                                                                                  | Description        | QTY |  |
| 1         | (11111111)                                                                                                                                                                                                                                                                                                                                                                                                                                                                                                                                                                                                                                                                                                                                                                                                                                                                                                                                                                                                                                                                                                                                                                                                                                                                                                                                                                                                                                                                                                                                                                                                                                                                                                                                                                                                                                                                                                                                                                                                                                                                                                               | Bolt(8*30mm)       | 5   |  |
| 2         |                                                                                                                                                                                                                                                                                                                                                                                                                                                                                                                                                                                                                                                                                                                                                                                                                                                                                                                                                                                                                                                                                                                                                                                                                                                                                                                                                                                                                                                                                                                                                                                                                                                                                                                                                                                                                                                                                                                                                                                                                                                                                                                          | Washer(8mm)        | 5   |  |
| 3         |                                                                                                                                                                                                                                                                                                                                                                                                                                                                                                                                                                                                                                                                                                                                                                                                                                                                                                                                                                                                                                                                                                                                                                                                                                                                                                                                                                                                                                                                                                                                                                                                                                                                                                                                                                                                                                                                                                                                                                                                                                                                                                                          | Spring Washer(8mm) | 5   |  |
| 4         |                                                                                                                                                                                                                                                                                                                                                                                                                                                                                                                                                                                                                                                                                                                                                                                                                                                                                                                                                                                                                                                                                                                                                                                                                                                                                                                                                                                                                                                                                                                                                                                                                                                                                                                                                                                                                                                                                                                                                                                                                                                                                                                          | Nut(8mm)           | 5   |  |
| 5         |                                                                                                                                                                                                                                                                                                                                                                                                                                                                                                                                                                                                                                                                                                                                                                                                                                                                                                                                                                                                                                                                                                                                                                                                                                                                                                                                                                                                                                                                                                                                                                                                                                                                                                                                                                                                                                                                                                                                                                                                                                                                                                                          | Bolt (M6*30mm)     | 5   |  |
| 6         |                                                                                                                                                                                                                                                                                                                                                                                                                                                                                                                                                                                                                                                                                                                                                                                                                                                                                                                                                                                                                                                                                                                                                                                                                                                                                                                                                                                                                                                                                                                                                                                                                                                                                                                                                                                                                                                                                                                                                                                                                                                                                                                          | Washer(6mm)        | 5   |  |
| 7         |                                                                                                                                                                                                                                                                                                                                                                                                                                                                                                                                                                                                                                                                                                                                                                                                                                                                                                                                                                                                                                                                                                                                                                                                                                                                                                                                                                                                                                                                                                                                                                                                                                                                                                                                                                                                                                                                                                                                                                                                                                                                                                                          | Spring Washer(6mm) | 5   |  |
| 8         |                                                                                                                                                                                                                                                                                                                                                                                                                                                                                                                                                                                                                                                                                                                                                                                                                                                                                                                                                                                                                                                                                                                                                                                                                                                                                                                                                                                                                                                                                                                                                                                                                                                                                                                                                                                                                                                                                                                                                                                                                                                                                                                          | Nut(6mm)           | 5   |  |
| 9         |                                                                                                                                                                                                                                                                                                                                                                                                                                                                                                                                                                                                                                                                                                                                                                                                                                                                                                                                                                                                                                                                                                                                                                                                                                                                                                                                                                                                                                                                                                                                                                                                                                                                                                                                                                                                                                                                                                                                                                                                                                                                                                                          | Spanner            | 1   |  |
| 10        | \text{\text{\text{\text{\text{\text{\text{\text{\text{\text{\text{\text{\text{\text{\text{\text{\text{\text{\text{\text{\text{\text{\text{\text{\text{\text{\text{\text{\text{\text{\text{\text{\text{\text{\text{\text{\text{\text{\text{\text{\text{\text{\text{\text{\text{\text{\text{\text{\text{\text{\text{\text{\text{\text{\text{\text{\text{\text{\text{\text{\text{\text{\text{\text{\text{\text{\text{\text{\text{\text{\text{\text{\text{\text{\text{\text{\text{\text{\text{\text{\text{\text{\text{\text{\text{\text{\text{\text{\text{\text{\text{\text{\text{\text{\text{\text{\text{\text{\text{\text{\text{\text{\text{\text{\text{\text{\text{\text{\text{\text{\text{\text{\text{\text{\text{\text{\text{\text{\text{\text{\text{\text{\text{\text{\text{\text{\text{\text{\text{\text{\text{\text{\text{\text{\text{\text{\text{\text{\text{\text{\text{\text{\text{\text{\text{\text{\text{\text{\text{\text{\text{\text{\text{\text{\text{\text{\text{\text{\text{\text{\text{\text{\text{\text{\text{\text{\text{\text{\text{\text{\text{\text{\text{\text{\text{\text{\text{\text{\text{\text{\text{\text{\text{\text{\text{\text{\text{\text{\text{\text{\text{\text{\text{\text{\text{\text{\text{\text{\text{\text{\text{\text{\text{\text{\text{\text{\text{\text{\text{\text{\text{\text{\text{\text{\text{\text{\text{\text{\text{\text{\text{\text{\text{\text{\text{\text{\text{\text{\text{\text{\text{\text{\text{\text{\tin}\text{\text{\text{\text{\text{\text{\text{\text{\text{\text{\text{\text{\text{\text{\text{\text{\text{\text{\text{\text{\text{\text{\text{\text{\text{\text{\text{\text{\text{\text{\text{\text{\text{\text{\text{\text{\text{\text{\text{\text{\text{\text{\text{\text{\text{\text{\text{\text{\text{\text{\text{\text{\texi}\text{\text{\text{\text{\text{\text{\text{\text{\text{\text{\ti}\}\tittt{\text{\text{\text{\text{\text{\text{\text{\text{\text{\text{\text{\text{\text{\texi}\tittt{\text{\text{\text{\text{\text{\texi}\text{\text{\texi}\text{\text{\texi}\text{\texi}\text{\texittt{\text{\text{\text{\texi}\text{\texi}\texit{\text{\ | Screwdriver        | 1   |  |
| (1)       |                                                                                                                                                                                                                                                                                                                                                                                                                                                                                                                                                                                                                                                                                                                                                                                                                                                                                                                                                                                                                                                                                                                                                                                                                                                                                                                                                                                                                                                                                                                                                                                                                                                                                                                                                                                                                                                                                                                                                                                                                                                                                                                          | Rubber Cap (6mm)   | 5   |  |
| 12        |                                                                                                                                                                                                                                                                                                                                                                                                                                                                                                                                                                                                                                                                                                                                                                                                                                                                                                                                                                                                                                                                                                                                                                                                                                                                                                                                                                                                                                                                                                                                                                                                                                                                                                                                                                                                                                                                                                                                                                                                                                                                                                                          | Rubber Cap (8mm)   | 5   |  |