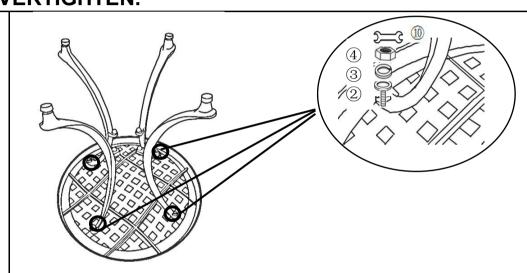

#### Step 4

Repeat step 3, attaching the remaining 3 legs to the Table top(A). At this stage, only loosely tighten the Bolts.

#### Step 5

Loosely attach the round support (C) to Table Leg with pre-attached Levellers(B) with nuts(\$), washers(7), spring washers(\$) and bolts(\$), using the spanner(\$).

Tighten all these Nuts and Washers in a sequential manner.

#### DO NOT OVERTIGHTEN.