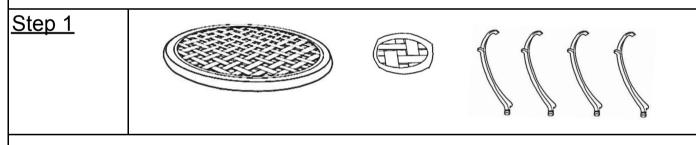

## **Table**

**CAUTION**: This table is NOT a TOY.Keep your child / children at bay during the assembly process.

| Parts list |         |                                           |     |
|------------|---------|-------------------------------------------|-----|
| Label      | Picture | Description                               | QTY |
| Α          |         | Table Top                                 | 1   |
| В          |         | Table Leg with pre-<br>attached Levellers | 4   |
| С          |         | Round Support                             | 1   |

Please read through the instructions below to familiarise yourself with the parts and steps before assembly.

Unpack and place all parts on a clean, soft surface.

Lay the Table Top(A), facedown, onto a flat, soft, clean surface and lock the mounting positions with bolts(1) by using Screwdriver(9).