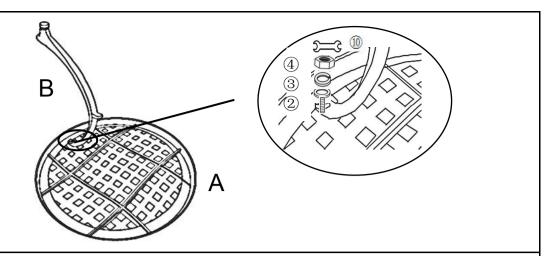

#### Step 3

Attach the table leg with pre-attached Levellers(B) to the table top(A) using washers(②),spring washers(③),and nuts(④) with spanner(⑩). **DO NOT OVERTIGHTEN**.