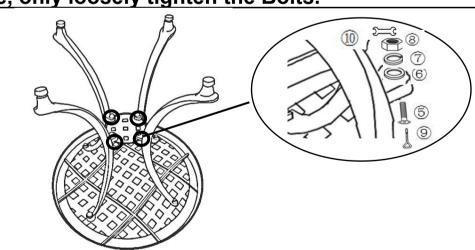

#### Step 4

Repeat step 3, attaching the remaining 3 legs to the Table top(A). At this stage, only loosely tighten the Bolts.

#### Step 5

Loosely attach the round support (C) to Table Leg with pre-attached Levellers(B) with nuts(\$), washers(7), spring washers(\$) and bolts(\$), using the spanner(\$).

Tighten all these Nuts and Washers in a sequential manner.

#### Step 3

Attach the table leg with pre-attached Levellers(B) to the table top(A) using washers(②),spring washers(③),and nuts(④) with spanner(⑩). **DO NOT OVERTIGHTEN**.