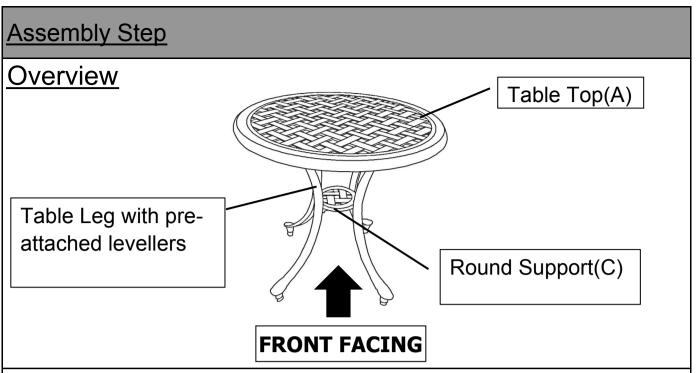

Save all packaging until finished-

This Table has multiple parts and may require up to some 30 minutes to assemble.

To give you an overview of the Table parts, the above picture is to help you put the various parts into perspective.