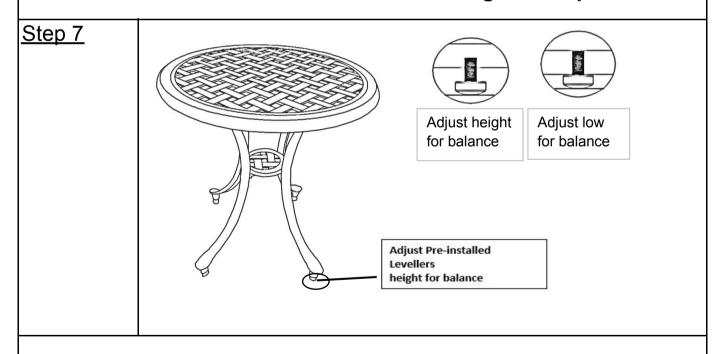

#### Step 6

Stand the table right side up.

Tighten the Levellers.

Inspect it and make sure all parts are adequately connected.

Now, fully and securely, tighten all nuts, at all joints.

When tightening the Bolts, tighten sequentially.

Adjust the Legs pre-installed Levellers until the Table is level with the ground.

Add Rubber Caps(①②) on all bolt ends to protect skin or clothing from getting snagged.

Caution: This Table can only be used on a flat, level surface.