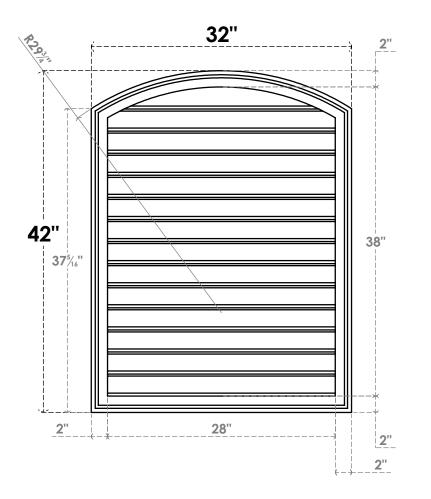

## GVPAR32X4202SF

32"W X 42"H ARCH TOP SURFACE MOUNT PVC GABLE VENT: FUNCTIONAL, W/ 2"W X 1-1/2"P **BRICKMOULD FRAME** 

**FRONT** 

SIDE

**VENTING AREA: 88.47 SQ IN** 

LOUVER HEIGHT: 2 3/4"

LOUVER QTY: 14

**EKENA MILLWORK** 2300 WEST MAIN ST. CLARKSVILLE, TX 75426 TOLL FREE: 866-607-0453 WWW.EKENAMILLWORK.COM