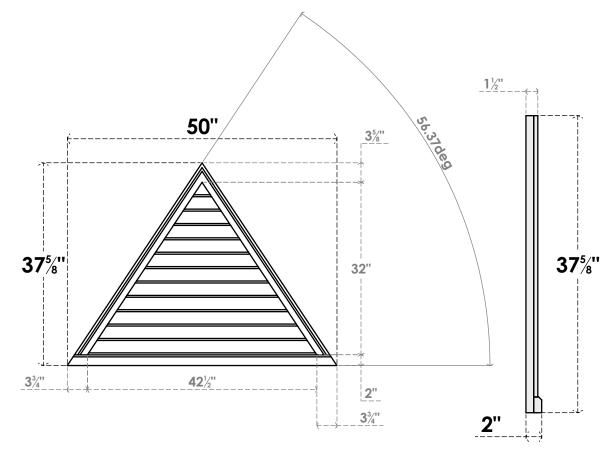

## GVPTR50X1303SN

50"W X 12-1/2"H TRIANGLE SURFACE MOUNT PVC GABLE VENT 6/12 PITCH: NON-FUNCTIONAL, W/ 2"W X 2"P BRICKMOULD SILL FRAME

**FRONT** 

SIDE

LOUVER HEIGHT: 2 5/8"

LOUVER QTY: 12

1. INSTALLATION TO BE COMPLETED IN ACCORDANCE WITH MANUFACTURER'S SPECIFICATIONS. 2. DRAWING MAY NOT BE TO SCALE