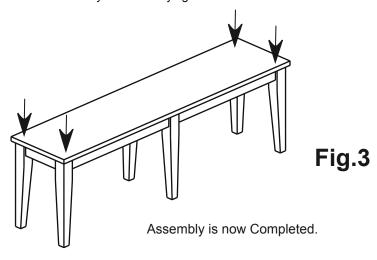

## STEP 3

- 3.1- Turn bench to upright position.
- 3.2- Once bench is fully balance fully tighten all bolts.