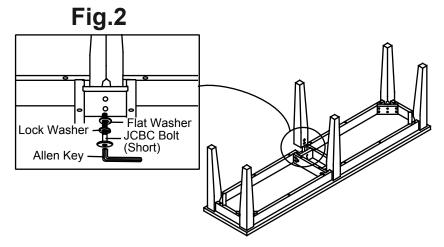

# STEP 2

2.1- Attach 2 Center legs to the middle of Bench seat using the provided hardware as shown in Fig.2.