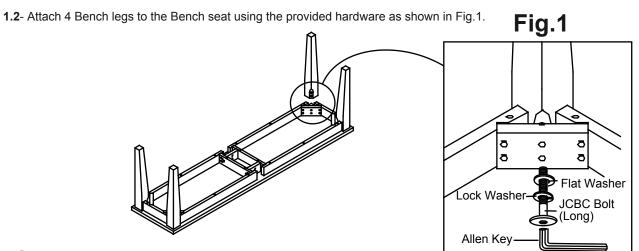

## STEP 1

1.1- Turn the Bench Seat upside down on a soft protective surface such as carpet.