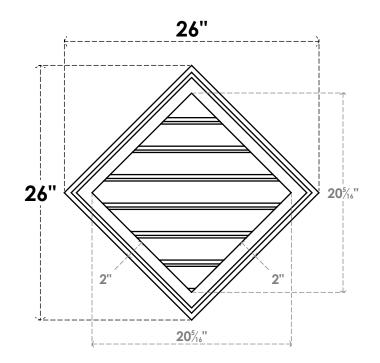

## GVPDI26X2602SF

26"W X 26"H DIAMOND SURFACE MOUNT PVC GABLE VENT: FUNCTIONAL, W/ 2"W X 1-1/2"P **BRICKMOULD FRAME** 

VENTING AREA: 17.44 SQ IN LOUVER HEIGHT: 27/8" LOUVER QTY: 7