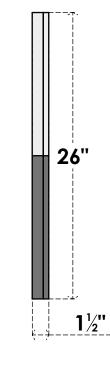

## GVPDI26X2602SF

26"W X 26"H DIAMOND SURFACE MOUNT PVC GABLE VENT: FUNCTIONAL, W/ 2"W X 1-1/2"P **BRICKMOULD FRAME** 

VENTING AREA: 17.44 SQ IN LOUVER HEIGHT: 27/8" LOUVER QTY: 7