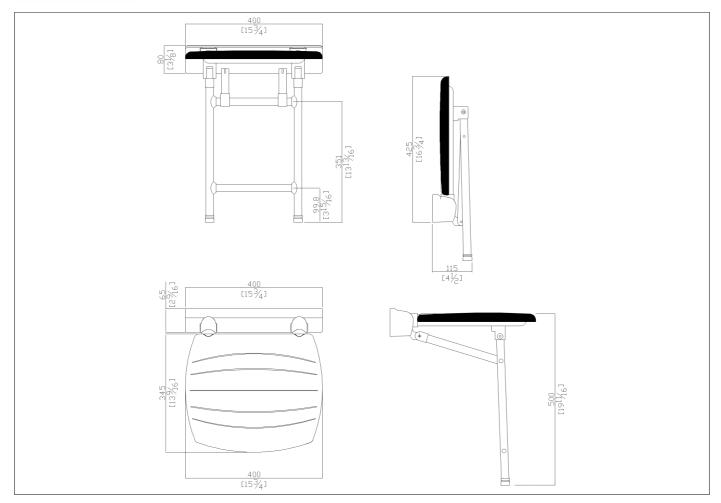

Folding Shower Seat with support legs, manufactured from ABS plastic and structurally re-enforced with steel tubing to give it strength and rigidity. Internal friction plates operate the seats lowering and raising of the legs safely and preventing crashing down on your feet. The design uses very little space when in the up position. The support legs have 25mm adjustment for

## Code 4FAUHS02 Series Tecno

Net weight lb. 12,79 Dimensions [WxDxH] In. 15 3/4x16 9/16x19 11/16 In use weight capacity *Vertical lb.* 551,16