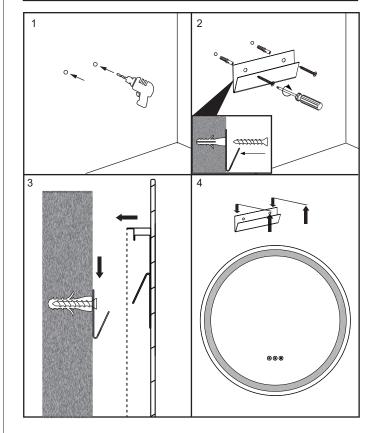

#### INSTALLATION METHOD

- ① Measure the distance of the aluminum strip behind the mirror with a tape measure.
- ② Mark at the determined installation positions and draw an auxiliary line with a pencil.
- ③ Drill holes at installation positions with an electric drill.
- ④ Hammer the expanded plastic material into the holes.
- ⑤ Take out the metal hanging piece and use a screwdriver to fix the hanging pieces on the wall with screws.
- 6 Point the aluminum strip at the metal pieces and hang the mirror on the wall.