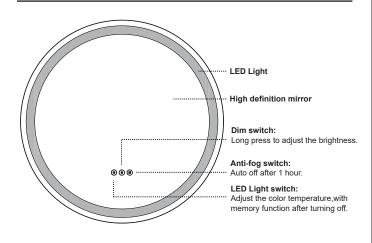

#### **OPERATING INSTRUCTIONS**

Please use standard plug to connect the power directly. Touch once to turn on the lighting and touch three times to turn it off. Touch to cycle through the light comperatures: Cold ´-☆-White. Natural White. Warm Yellow Long Hold to dim or brighten the light. (Factory setting: the brightness has been adjusted to 100%; if you think it is too dazzling, you can long press it again to reduce the brightness to your preferece) Press switch to turn on/off the anti-fog. The button lights white when the demister is on. **J** Unplug when it is no used. **SPECIFICATIONS** [Product Name] LED bathroom mirror [Material] Aluminum frame +Glass [LED Color Temperature] 3000-4200-6500K [Power Supply] Powered driver AC,120V Output Defog Size No. of No. of Anchor+ LM Dimension Hanging Bracket Around (mm) Screws Set Φ24" 25W 1850 120\*300 1 2