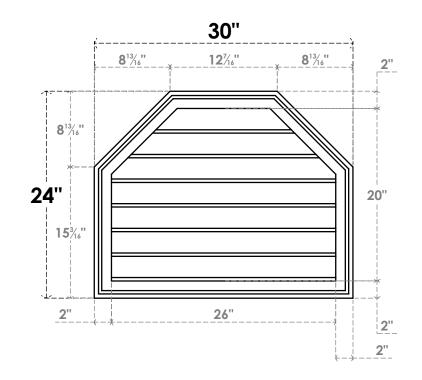

## GVPOT30X2402SN

30"W X 24"H OCTAGONAL TOP SURFACE MOUNT PVC GABLE VENT: NON-FUNCTIONAL, W/ 2"W X 1-1/2"P BRICKMOULD FRAME

FRONT

LOUVER HEIGHT: 27/8" LOUVER QTY: 7

NOTES

1. INSTALLATION TO BE COMPLETED IN ACCORDANCE WITH MANUFACTURER'S SPECIFICATIONS. 2. DRAWING MAY NOT BE TO SCALE