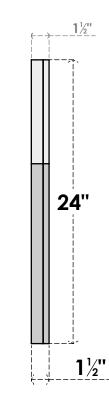

## GVPOT30X2402SN

30"W X 24"H OCTAGONAL TOP SURFACE MOUNT PVC GABLE VENT: NON-FUNCTIONAL, W/ 2"W X 1-1/2"P BRICKMOULD FRAME

FRONT

LOUVER HEIGHT: 27/8" LOUVER QTY: 7

NOTES

1. INSTALLATION TO BE COMPLETED IN ACCORDANCE WITH MANUFACTURER'S SPECIFICATIONS. 2. DRAWING MAY NOT BE TO SCALE

SIDE

3. THIS DRAWING IS INTENDED FOR DESIGN AND PLANNING PURPOSES ONLY.

4. ALL INFORMATION CONTAINED HEREIN WAS CURRENT AT THE TIME OF DEVELOPMENT BUT MUST BE REVIEWED AND APPROVED BY THE PRODUCT MANUFACTURER TO BE CONSIDERED ACCURATE. 5. ARCHITECTURAL GRADE PVC PRODUCTS ARE MADE FROM EXPANDED CELLULAR PVC AND COME NATURALLY WHITE BUT MAY BE