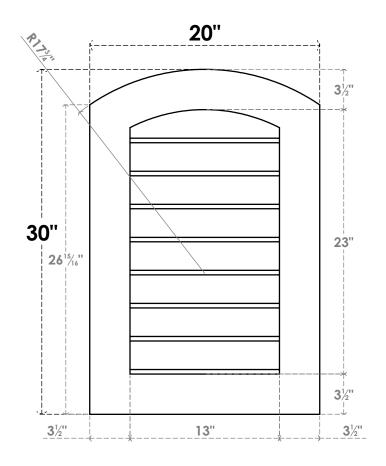

## GVPAR20X3001SN

20"W X 30"H ARCH TOP SURFACE MOUNT PVC GABLE VENT: NON-FUNCTIONAL, W/ 3-1/2"W X 1"P STANDARD FRAME

**FRONT** 

SIDE

LOUVER HEIGHT: 2 7/8"

LOUVER QTY: 8

EKENA MILLWORK 2300 WEST MAIN ST. CLARKSVILLE, TX 75426 TOLL FREE: 866-607-0453 WWW.EKENAMILLWORK.COM