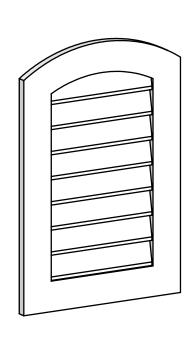

## GVPAR20X3001SN

20"W X 30"H ARCH TOP SURFACE MOUNT PVC GABLE VENT: NON-FUNCTIONAL, W/ 3-1/2"W X 1"P STANDARD FRAME

**FRONT** 

SIDE

LOUVER HEIGHT: 2 7/8"

LOUVER QTY: 8

EKENA MILLWORK 2300 WEST MAIN ST. CLARKSVILLE, TX 75426 TOLL FREE: 866-607-0453 WWW.EKENAMILLWORK.COM