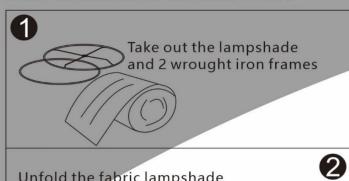

## STEPS TO ASSEMBLE THE LAMPSHADE

Unfold the fabric lampshade

Mount the harp and install the bulb (Not included)

Tighten the finial to secure the lampshade