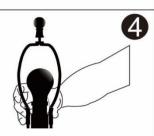

## STEPS TO ASSEMBLE THE LAMPSHADE

Unfold the fabric lampshade

Mount the harp and install the bulb (Not included)

Tighten the finial to secure the lampshade

- 1. Unpack all parts from cartons carefully.
- 2.Carefully pull-out excess power cord from the lamp base while assembling to prevent the cord from becoming twisted.
- 3.Tighten the lamp socket(B)into the body(A) until tight.
- 4.Place the harp(C)onto the saddle(C).
- 5.Place the shade(E)onto the harp(D).
- 6.Tighten the finial(F)into the harp(D)until tight.