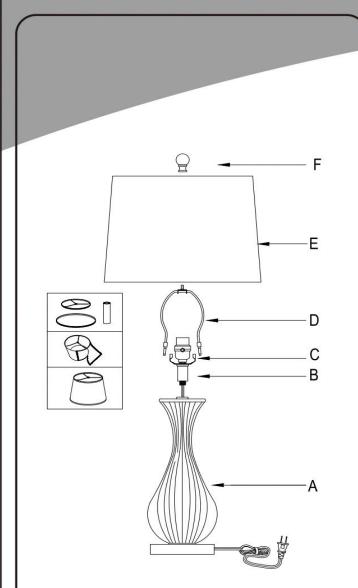

- 1. Unpack all parts from cartons carefully.
- 2.Carefully pull-out excess power cord from the lamp base while assembling to prevent the cord from becoming twisted.
- 3.Tighten the lamp socket(B)into the body(A) until tight.
- 4.Place the harp(C)onto the saddle(C).
- 5.Place the shade(E)onto the harp(D).
- 6.Tighten the finial(F)into the harp(D)until tight.

## **PARTS INCLUDED**

| Code | Part description | QTY |
|------|------------------|-----|
| Α    | Body             | 1   |
| В    | Lamp socket      | 1   |
| С    | Saddle           | 1   |
| D    | Harp             | 1   |
| E    | Shade            | 1   |
| F    | Finial           | 1   |
|      |                  |     |
|      |                  |     |
|      |                  |     |
|      |                  |     |