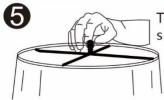

## STEPS TO ASSEMBLE THE LAMPSHADE

Unfold the fabric lampshade

Mount the harp and install the bulb (Not included)

Tighten the finial to secure the lampshade