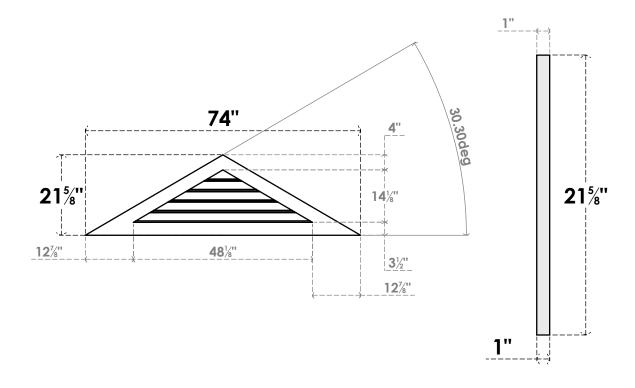

## GVPTR74X2201SF

74"W X 21-5/8"H TRIANGLE SURFACE MOUNT PVC GABLE VENT 7/12 PITCH: FUNCTIONAL, W/ 3-1/2"W X 1"P STANDARD FRAME

**VENTING AREA: 24.08 SQ IN** 

LOUVER HEIGHT: 2 7/8"

LOUVER QTY: 5

**FRONT** 

SIDE

1. INSTALLATION TO BE COMPLETED IN ACCORDANCE WITH MANUFACTURER'S SPECIFICATIONS. 2. DRAWING MAY NOT BE TO SCALE

3. THIS DRAWING IS INTENDED FOR DESIGN AND PLANNING PURPOSES ONLY.

4. ALL INFORMATION CONTAINED HEREIN WAS CURRENT AT THE TIME OF DEVELOPMENT BUT MUST BE REVIEWED AND APPROVED BY THE PRODUCT MANUFACTURER TO BE CONSIDERED ACCURATE.