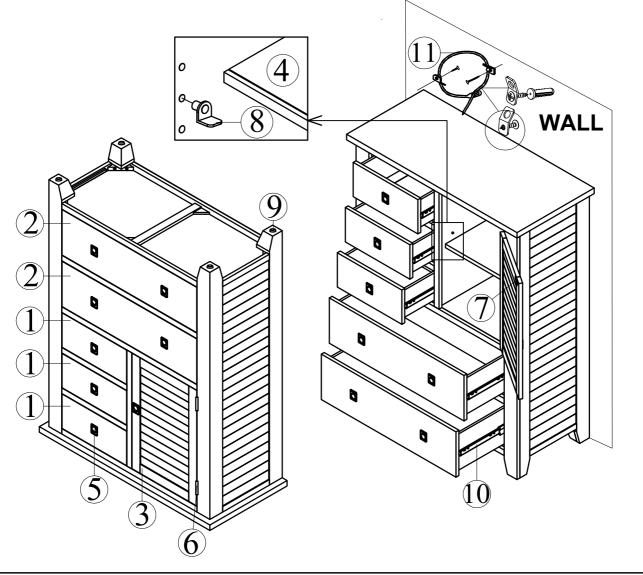

| Parts key |      |        |                       |    |      |         |                      |
|-----------|------|--------|-----------------------|----|------|---------|----------------------|
| No        | Code | Qty    | Description           | No | Code | Qty     | Description          |
| 1         |      | 3 Pcs  | Small Drawer Complete | 7  |      | 1 Set   | Door Catch           |
| 2         |      | 2 Pcs  | Large Drawer Complete | 8  |      | 4 Pcs   | Shelf Pin            |
| 3         |      | 1 Pc   | Wood Door             | 9  |      | 4 Pcs   | Floor Glide          |
| 4         |      | 1 Pc   | Shelf                 | 10 |      | 10 Sets | Full Extension glide |
| 5         |      | 8 Sets | Pull w/screws         | 11 |      | 1 Pc    | Anti-tip kit         |
| 6         | _    | 2 Pcs  | Door Hinge            |    |      |         |                      |

## **PLEASE NOTE:**

To help prevent the possibility of tip-over, install the ANTI- TIP OVER restraint provided.

MADE IN VIET NAM