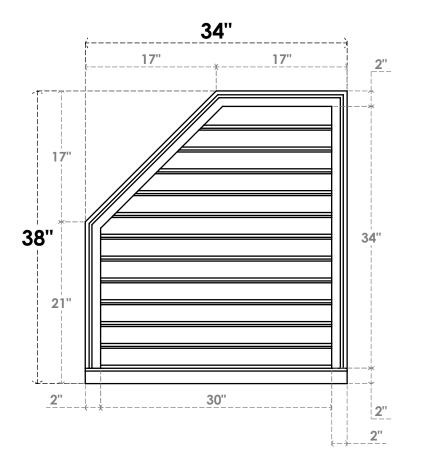

## GVPOL34X3803SF

34"W X 38"H HALF OCTAGON TOP LEFT SURFACE MOUNT PVC GABLE VENT: FUNCTIONAL, W/ 2"W X 2"P BRICKMOULD SILL FRAME

**VENTING AREA: 73.34 SQ IN** LOUVER HEIGHT: 2 7/8" LOUVER QTY: 12

**FRONT** 