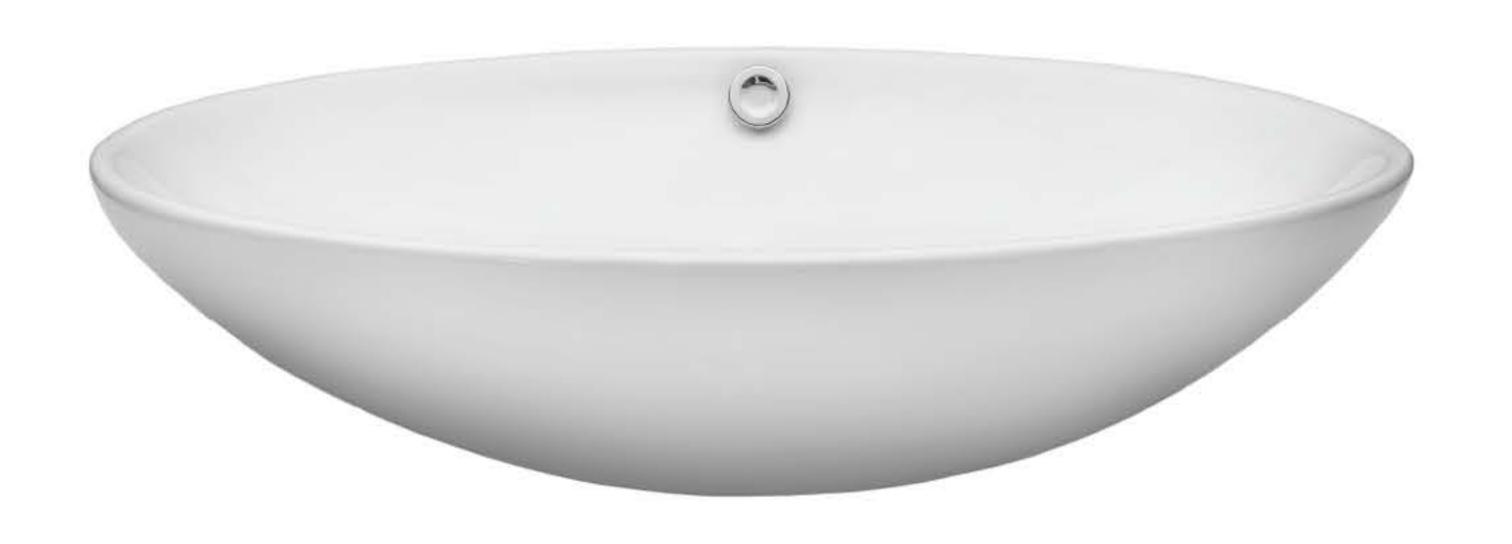

### STANDARD SPECIFICATIONS:

- Oval white glossy ceramic vessel sink
- Easy to clean scratch resistant surface
- Non-porous material
- Designed for above counter installation
- Standard U.S. plumbing overflow connections
- Inner dimensions 16 x 23.75 x 4-inches tall
- Has overflow
- No mounting ring necessary