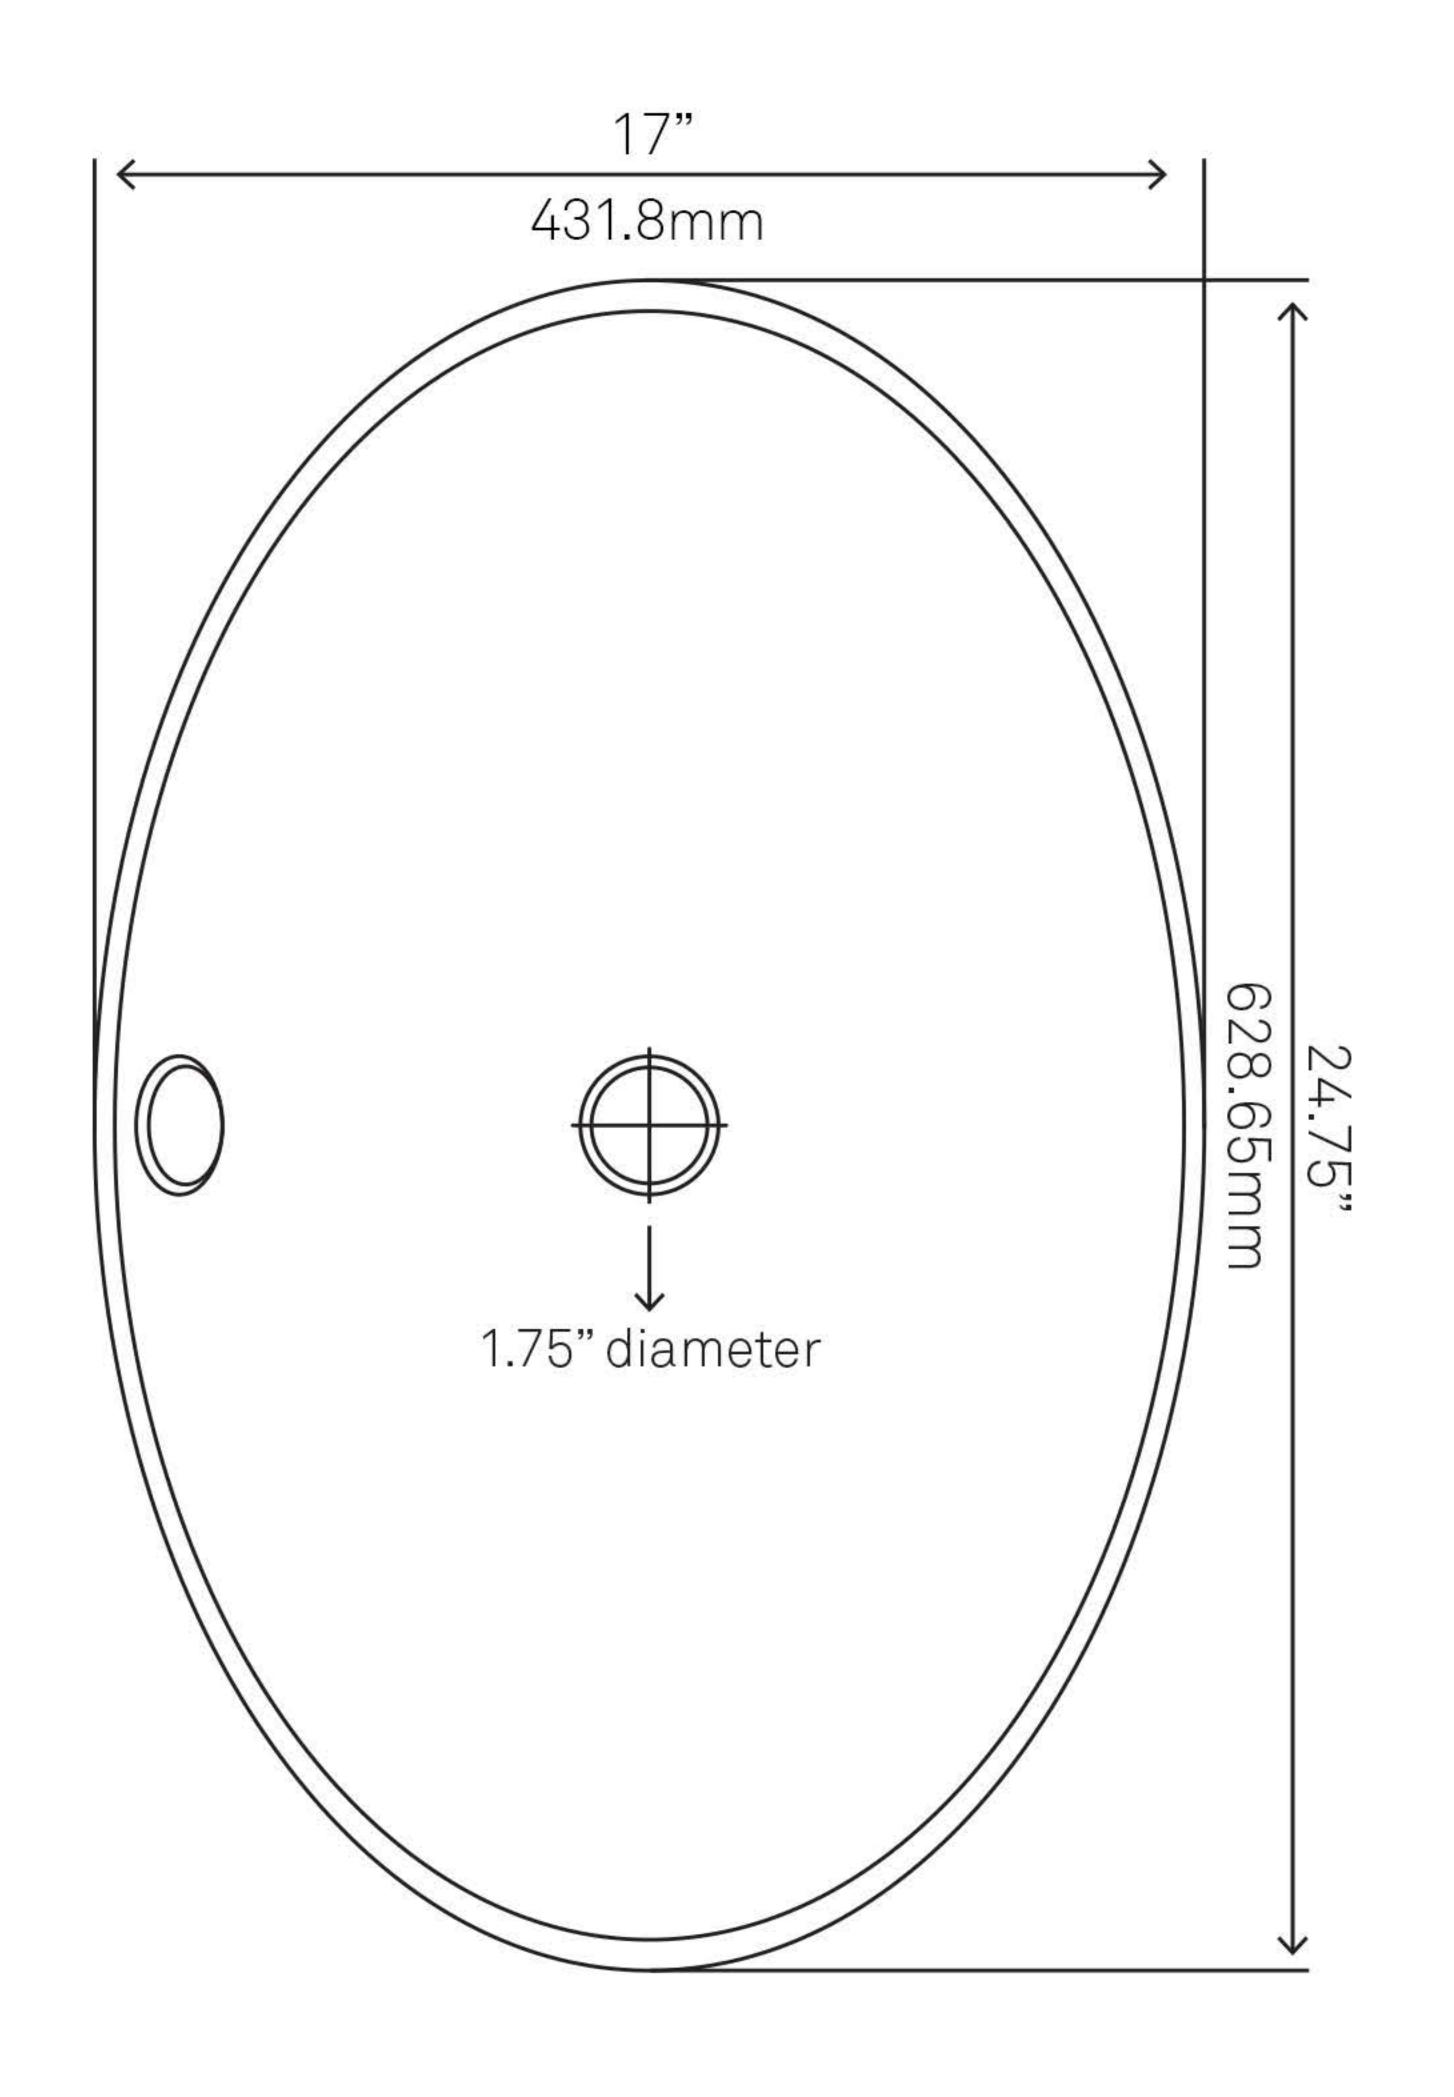

### STANDARD SPECIFICATIONS:

- Oval white glossy ceramic vessel sink
- Easy to clean scratch resistant surface
- Non-porous material
- Designed for above counter installation
- Standard U.S. plumbing overflow connections
- Inner dimensions 16 x 23.75 x 4-inches tall
- Has overflow
- No mounting ring necessary