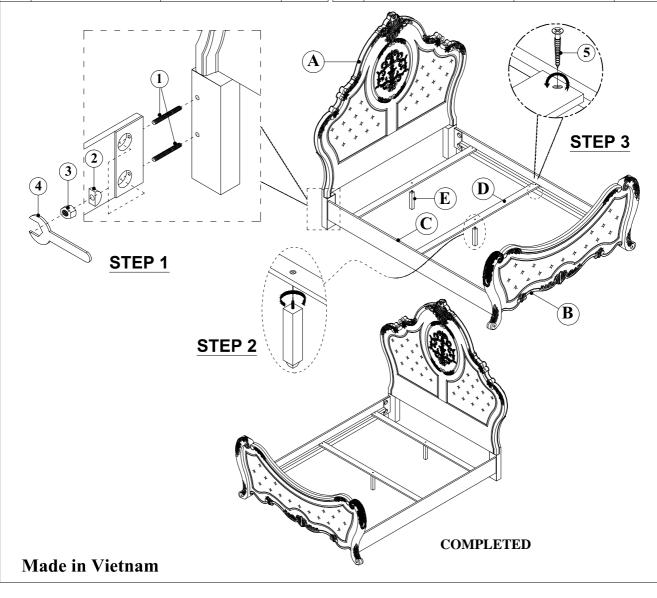

## ASSEMBLY INSTRUCTION QUEEN BED

Thank you for purchasing this quality product. Be sure to check all packing material carefully for small parts which may have come loose inside the carton during shipment. Separate, identify and count all parts and metal hardware. Compare with parts list to be sure all parts are present. If any part(s) are missing or damaged, please contact your local furniture dealer. For efficient and speedy service, please indicate the model number and code letter of part(s) needed. \*\*\* Do not fully tighten screws until fully assembled \*\*\*

| PARTS LIST |              |          |       | HARDWARE LIST |                               |        |       |  |  |  |  |
|------------|--------------|----------|-------|---------------|-------------------------------|--------|-------|--|--|--|--|
| NO         | DESCRIPTION  | SKETCH   | QTY   | NO            | DESCRIPTION                   | SKETCH | QTY   |  |  |  |  |
| Α          | HEAD BOARD   | <b>A</b> | 1 Pc  | 1             | BOLT (Ø5/16*90mm)             |        | 8 Pcs |  |  |  |  |
| в          | FOOT BOARD   |          | 1 Pc  | 2             | FLAT WASHER<br>(Ø5/16*30*8mm) | Ø      | 8 Pcs |  |  |  |  |
| С          | RAILS        |          | 2 Pcs | 3             | HEX NUT (Ø5/16*15*10mm)       | Ô      | 8 Pcs |  |  |  |  |
| D          | SLATS        |          | 3 Pcs | 4             | SPANNER WRENCH (M12)          |        | 1 Pc  |  |  |  |  |
| Е          | SUPPORT LEGS |          | 3 Pcs | 5             | SCREW (#8*35mm)               |        | 6 Pcs |  |  |  |  |