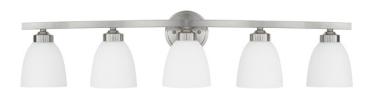

# **5 LIGHT VANITY**

**Brushed Nickel** 

Available Finishes: Brushed Nickel (BN), Bronze (BZ)

#### **DIMENSIONS**

Dimensions: 37.25"W x 8.5"H x 7.5"E

Product Weight: 8.5 lbs.

Backplate:  $5"W \times 5"H \times 0.75"E$ 

Junction: Ctr/Top: 2.25"; Ctr/Btm: 6.25"

#### **GLASS DESCRIPTION**

Soft White Glass

Glass Dimensions: 5"W X 5.25"H