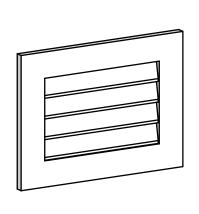

## GVPVE24X1801SN

24"W X 18"H RECTANGLE SURFACE MOUNT PVC GABLE VENT: NON-FUNCTIONAL, W/ 3-1/2"W X 1"P STANDARD FRAME

**FRONT** 

SIDE

LOUVER HEIGHT: 2 3/4"

LOUVER QTY: 4

EKENA MILLWORK 2300 WEST MAIN ST. CLARKSVILLE, TX 75426 TOLL FREE: 866-607-0453 WWW.EKENAMILLWORK.COM