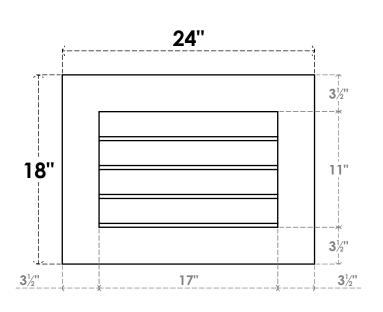

## GVPVE24X1801SN

24"W X 18"H RECTANGLE SURFACE MOUNT PVC GABLE VENT: NON-FUNCTIONAL, W/ 3-1/2"W X 1"P STANDARD FRAME

**FRONT** 

SIDE

LOUVER HEIGHT: 2 3/4"

LOUVER QTY: 4

EKENA MILLWORK 2300 WEST MAIN ST. CLARKSVILLE, TX 75426 TOLL FREE: 866-607-0453 WWW.EKENAMILLWORK.COM