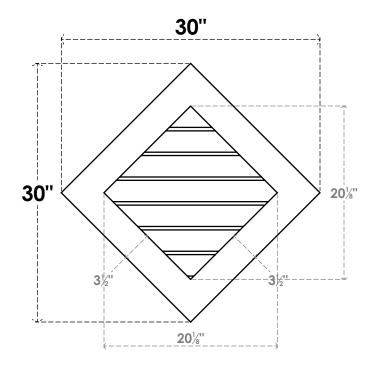

## GVPDI30X3001SN

30"W X 30"H DIAMOND SURFACE MOUNT PVC GABLE VENT: NON-FUNCTIONAL, W/ 3-1/2"W X 1"P STANDARD FRAME

**FRONT** 

SIDE

LOUVER HEIGHT: 2 7/8"

LOUVER QTY: 7

EKENA MILLWORK 2300 WEST MAIN ST. CLARKSVILLE, TX 75426 TOLL FREE: 866-607-0453 WWW.EKENAMILLWORK.COM