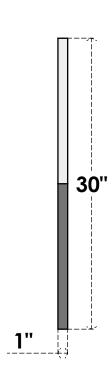

## GVPDI30X3001SN

30"W X 30"H DIAMOND SURFACE MOUNT PVC GABLE VENT: NON-FUNCTIONAL, W/ 3-1/2"W X 1"P STANDARD FRAME

**FRONT** 

SIDE

LOUVER HEIGHT: 2 7/8"

LOUVER QTY: 7

EKENA MILLWORK 2300 WEST MAIN ST. CLARKSVILLE, TX 75426 TOLL FREE: 866-607-0453 WWW.EKENAMILLWORK.COM