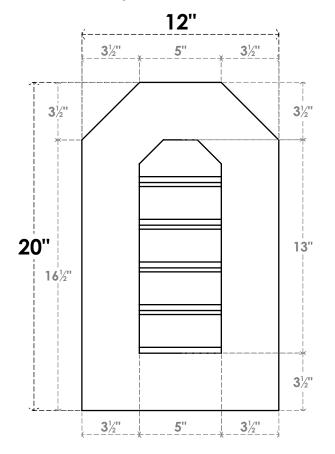

## GVPOT12X2001SF

12"W X 20"H OCTAGONAL TOP SURFACE MOUNT PVC GABLE VENT: FUNCTIONAL, W/ 3-1/2"W X 1"P STANDARD FRAME

**VENTING AREA: 5 SQ IN** LOUVER HEIGHT: 2 5/8"

LOUVER QTY: 5

**FRONT** 

SIDE

EKENA MILLWORK 2300 WEST MAIN ST. CLARKSVILLE, TX 75426 TOLL FREE: 866-607-0453 WWW.EKENAMILLWORK.COM