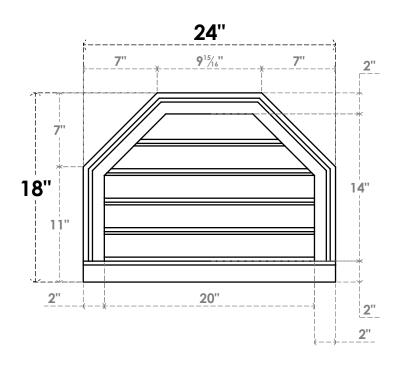

## GVPOT24X1803SF

24"W X 18"H OCTAGONAL TOP SURFACE MOUNT PVC GABLE VENT: FUNCTIONAL, W/ 2"W X 2"P **BRICKMOULD SILL FRAME** 

**VENTING AREA: 18.34 SQ IN** 

LOUVER HEIGHT: 2 3/4"

LOUVER QTY: 5

**FRONT** 

SIDE