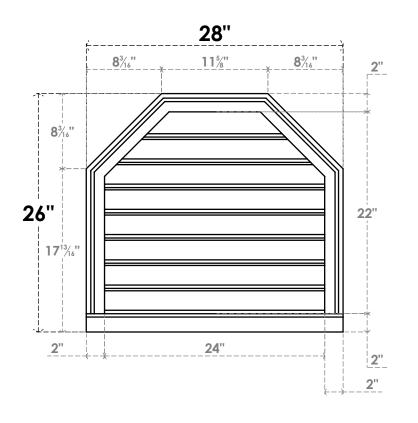

## **GVPOT28X2603SF**

28"W X 26"H OCTAGONAL TOP SURFACE MOUNT PVC GABLE VENT: FUNCTIONAL, W/ 2"W X 2"P **BRICKMOULD SILL FRAME** 

**VENTING AREA: 39.1 SQ IN** LOUVER HEIGHT: 2 3/4"

LOUVER QTY: 8

**FRONT** 