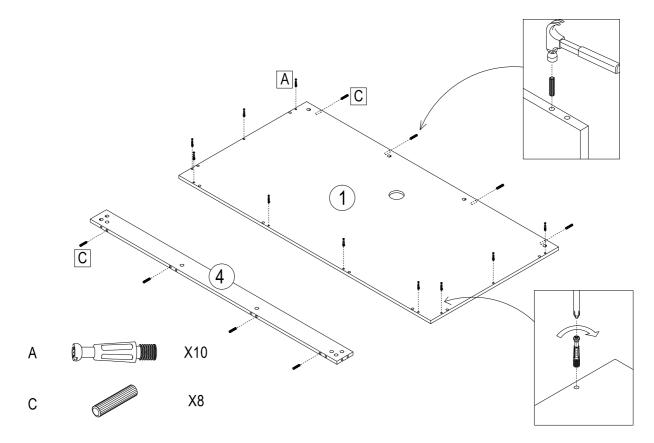

ht side board





5. Assemble the slides, cam lock and wooden dowel





7. Assemble the slides, cam lock and wooden dowel on the right middle board





#### 9. Assemble the left cabinet



## 10. Assemble the right cabinet





#### 11. Assemble the wooden dowel on the middle backboard



#### 12. Assemble the two cabinets





## 13. Put the backboard in and assemble the plastic foot



#### 14. Reverse the desk





## 15. Assemble the top base



## 16. Assemble the upper slides





## 17. Stand the desk up



## 18. Fix the drum lock





#### 19. Screw A in the front boards of drawers



#### 20. Assemble the drawer 18



## boahaus

#### **ASSEMBLY**





#### 23. Assemble the drawer 27



## 24. Fix the top base





## 25. Screw A and wooden dowel C in the mirror and top tray



## 26. Screw A and wooden dowel in the side tray





#### 27. Assemble the mirror frame



#### 28. Assemble the mirror on the desk





#### 29. Fix the backboard buckle



H X16

G 216

Note: If the gap between both backboards and both side boards is big, this step can be necessary to make the vanity more stable.

#### 30. Put the drawers and the drawer division in





#### 31. Assemble the electrical parts for speakers and outlet



Note: ①If the speaker is not exactly embedded in the notch, glue is neccessary to fix it.

②Please kindly connect the cables after aiming at the correct holes position.





# 33. Fix the hair dryer holder and put the glass in the top base notch



## 34. Assemble the anti-tip kits





### Bluetooth speakers and light instructions



1 Long press the "B