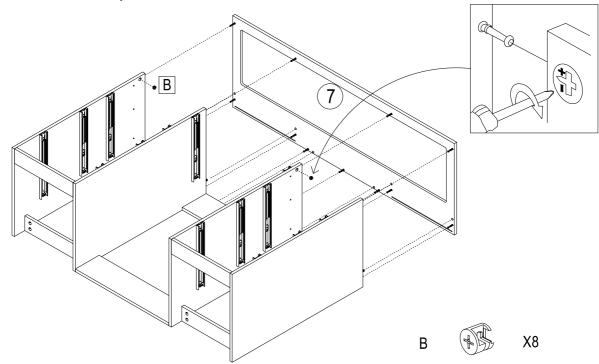

| Nail-free glue             | 1    |



#### 1. Screw A in the top base



#### 2. Divide the slides into D-1 and D-2





3. Assemble the slides, cam lock and wooden dowel on the left side board



4. Assemble the slides, cam lock and wooden dowel on the right side board





5. Assemble the slides, cam lock and wooden dowel





7. Assemble the slides, cam lock and wooden dowel on the right middle board





#### 9. Assemble the left cabinet



## 10. Assemble the right cabinet





#### 11. Assemble the wooden dowel on the middle backboard



#### 12. Assemble the two cabinets





## 13. Put the backboard in and assemble the plastic foot



#### 14. Reverse the desk





## 15. Assemble the top base



## 16. Assemble the upper slides





## 17. Stand the desk up



## 18. Fix the drum lock





#### 19. Screw A in the front boards of drawers



#### 20. Assemble the drawer 18



## boahaus

#### **ASSEMBLY**





#### 23. Assemble the drawer 27



## 24. Fix the top base





## 25. Screw A and wooden dowel C in the mirror and top tray



## 26. Screw A and wooden dowel in the side tray





#### 27. Assemble the mirror frame



#### 28. Assemble the mirror on the desk





#### 29. Fix the backboard buckle



H X16

G 216

Note: If the gap between both backboards and both side boards is big, this step can be necessary to make the vanity more stable.

#### 30. Put the drawers and the drawer division in





#### 31. Assemble the electrical parts for speakers and outlet



Note: ①If t