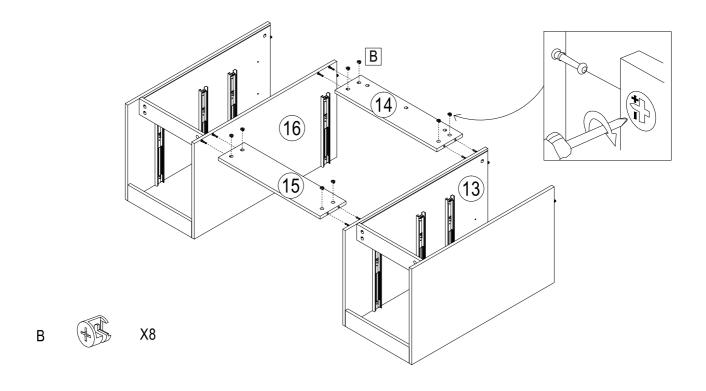

#### 12. Assemble the two cabinets

## 13. Put the backboard in and assemble the plastic foot