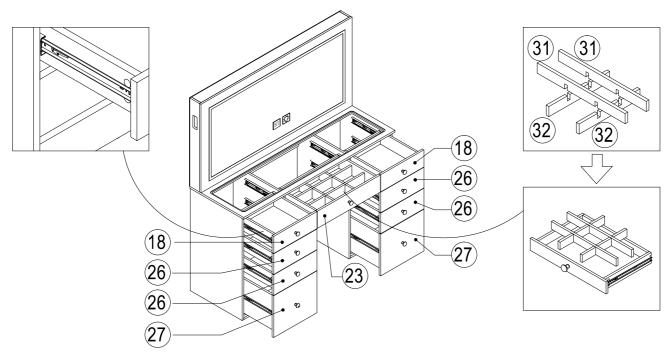

#### 20. Assemble the drawer 18

#### 23. Assemble the drawer 27

#### 30. Put the drawers and the drawer division in