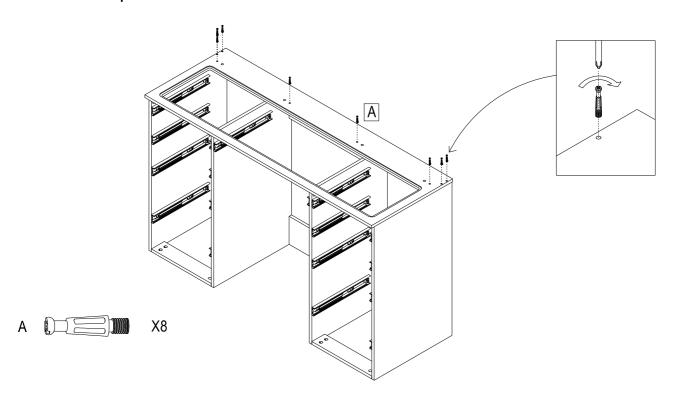

rd



4. Assemble the slides, cam lock and wooden dowel on the right side board





5. Assemble the slides, cam lock and wooden dowel





7. Assemble the slides, cam lock and wooden dowel on the right middle board





#### 9. Assemble the left cabinet



## 10. Assemble the right cabinet





#### 11. Assemble the wooden dowel on the middle backboard



#### 12. Assemble the two cabinets





## 13. Put the backboard in and assemble the plastic foot



#### 14. Reverse the desk





## 15. Assemble the top base



## 16. Assemble the upper slides





## 17. Stand the desk up



## 18. Fix the drum lock





#### 19. Screw A in the front boards of drawers



#### 20. Assemble the drawer 18



## boahaus

#### **ASSEMBLY**





#### 23. Assemble the drawer 27



## 24. Fix the top base





## 25. Screw A and wooden dowel C in the mirror and top tray



## 26. Screw A and wooden dowel in the side tray





#### 27. Assemble the mirror frame



#### 28. Assemble the mirror on the desk





#### 29. Fix the backboard buckle



H X16

G 216

Note: If the gap between both backboards and both side boards is big, this step can be necessary to make the vanity more stable.

#### 30. Put the drawers and the drawer division in





#### 31. Assemble the electrical parts for speakers and outlet



Note: ①If the speaker is not exactly embedded in the notch, glue is neccessary to fix it.

②Please kindly connect the cables after aiming at the correct holes position.





# 33. Fix the hair dryer holder and put the glass in the top base notch



## 34. Assemble the anti-tip kits





##