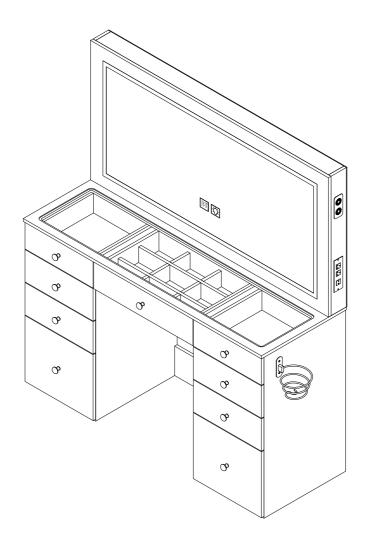

#### **ASSEMBLY INSTRUCTIONS**

MODEL #: 1666

Approx.product weight 181.88lbs./82.5kg.\*