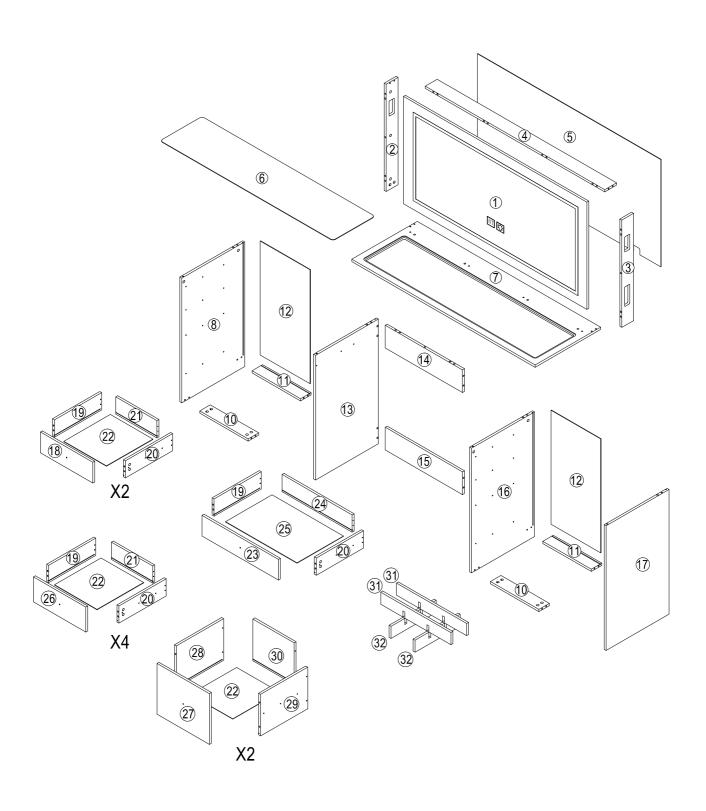

#### PARTS IDENTIFICATION

| NO. |                            | QTY. |
|-----|----------------------------|------|
| 1   | Mirror                     | 1    |
| 2   | Left side tray             | 1    |
| 3   | Right side tray            | 1    |
| 4   | Top tray                   | 1    |
| 5   | Mirror backboard           | 1    |
| 6   | Glass                      | 1    |
| 7   | Top base                   | 1    |
| 8   | Left side                  | 1    |
| 10  | Bottom (front)             | 2    |
| 11  | Bottom (back)              | 2    |
| 12  | Backboard                  | 2    |
| 13  | Left middle board          | 1    |
| 14  | Middle backboard           | 1    |
| 15  | Bottom footer              | 1    |
| 16  | Right middle board         | 1    |
| 17  | Right side                 | 1    |
| 18  | Front of small drawer      | 2    |
| 19  | Left side of small drawer  | 7    |
| 20  | Right side of small drawer | 7    |
| 21  | Rear of small drawer       | 6    |
| 22  | Bottom of small drawer     | 8    |
| 23  | Front of long drawer       | 1    |
| 24  | Rear of long drawer        | 1    |
| 25  | Bottom of long drawer      | 1    |
| 26  | Front of middle drawer     | 4    |
| 27  | Front of big drawer        | 2    |
| 28  | Left side of big drawer    | 2    |
| 29  | Right side of big drawer   | 2    |
| 30  | Rear of big drawer         | 2    |
| 31  | Horizontal drawer division | 2    |
| 32  | Vertical drawer division   | 2    |

Note: 6 and 9 are easily mis-distingushed. Therefore, No.9 is skipped.