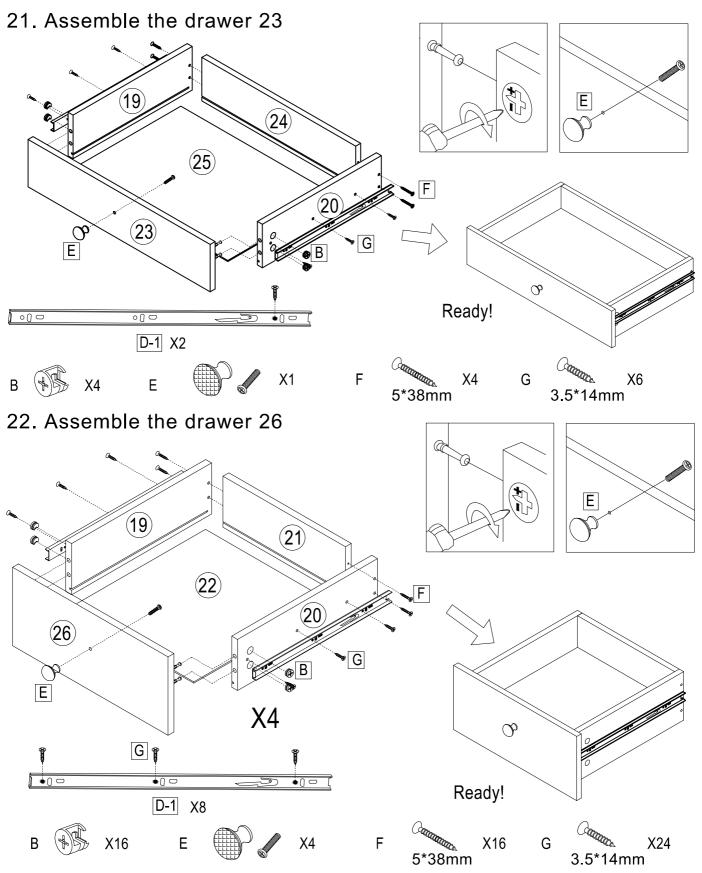

#### 23. Assemble the drawer 27

#### 30. Put the drawers and the drawer division in