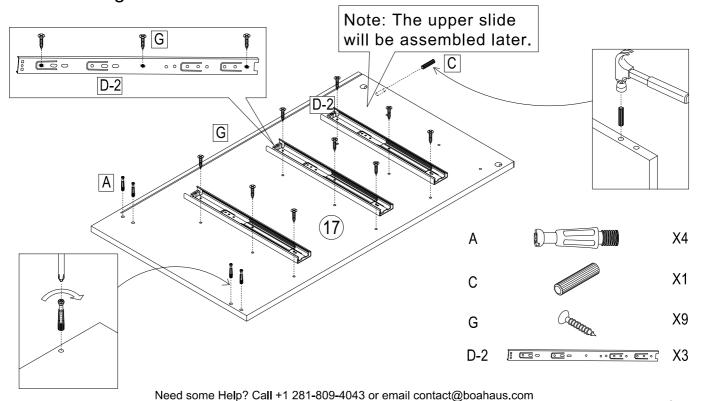

#### 2. Divide the slides into D-1 and D-2

3. Assemble the slides, cam lock and wooden dowel on the left side board

4. Assemble the slides, cam lock and wooden dowel on the right side board

5. Assemble the slides, cam lock and wooden dowel