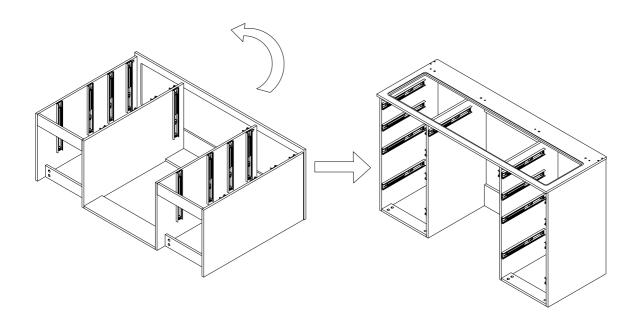

| Nail-free glue             | 1    |



#### 1. Screw A in the top base



#### 2. Divide the slides into D-1 and D-2





3. Assemble the slides, cam lock and wooden dowel on the left side board



4. Assemble the slides, cam lock and wooden dowel on the right side board





5. Assemble the slides, cam lock and wooden dowel





7. Assemble the slides, cam lock and wooden dowel on the right middle board





#### 9. Assemble the left cabinet



## 10. Assemble the right cabinet





#### 11. Assemble the wooden dowel on the middle backboard



#### 12. Assemble the two cabinets





## 13. Put the backboard in and assemble the plastic foot



#### 14. Reverse the desk





## 15. Assemble the top base



## 16. Assemble the upper slides





## 17. Stand the desk up



## 18. Fix the drum lock





#### 19. Screw A in the front boards of drawers



#### 20. Assemble the drawer 18



## boahaus

#### **ASSEMBLY**





#### 23. Assemble the drawer 27



## 24. Fix the top base





## 25. Screw A and wooden dowel C in the mirror and top tray



## 26. Screw A and wooden dowel in the side tray





#### 27. Assemble the mirror frame



#### 28. Assemble the mirror on the desk





#### 29. Fix the backboard buckle



H X16

G 216

Note: If the gap between both backboards and both side boards is big, this step can be necessary to make the vanity more stable.

#### 30. Put the drawers and the drawer division in





#### 31. Assemble the electrical parts for speakers and outlet



Note: ①If the speaker is not exactly embedded in the notch, glue is neccessar