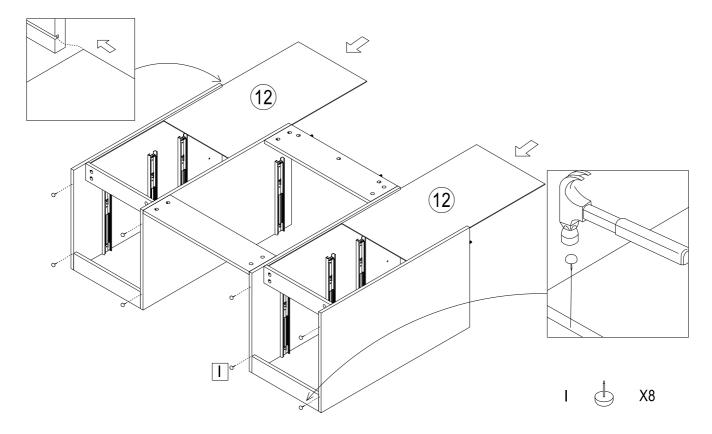

| Nail-free glue             | 1    |



#### 1. Screw A in the top base



#### 2. Divide the slides into D-1 and D-2





3. Assemble the slides, cam lock and wooden dowel on the left side board



4. Assemble the slides, cam lock and wooden dowel on the right side board





5. Assemble the slides, cam lock and wooden dowel





7. Assemble the slides, cam lock and wooden dowel on the right middle board





#### 9. Assemble the left cabinet



## 10. Assemble the right cabinet





#### 11. Assemble the wooden dowel on the middle backboard



#### 12. Assemble the two cabinets





## 13. Put the backboard in and assemble the plastic foot



#### 14. Reverse the desk





## 15. Assemble the top base



## 16. Assemble the upper slides





## 17. Stand the desk up



## 18. Fix the drum lock





#### 19. Screw A in the front boards of drawers



#### 20. Assemble the drawer 18



## boahaus

#### **ASSEMBLY**





#### 23. Assemble the drawer 27



## 24. Fix the top base





## 25. Screw A and wooden dowel C in the mirror and top tray



## 26. Screw A and wooden dowel in the side tray





#### 27. Assemble the mirror frame



#### 28. Assemble the mirror on the desk





#### 29. Fix the backboard buckle



H X16

G 216

Note: If the gap between both backboards and both side boards is big, this step can be necessary to make the vanity more stable.

#### 30. Put the drawers and the drawer division in





#### 31. Assem