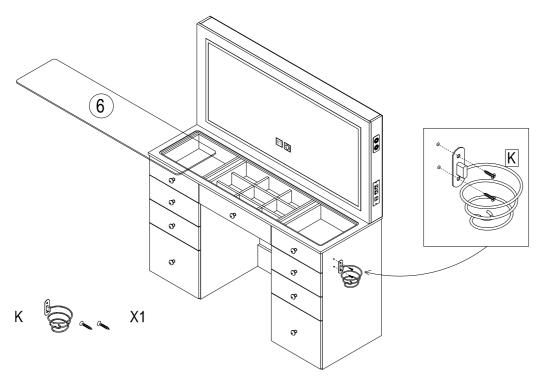

the drawer 27



## 24. Fix the top base





## 25. Screw A and wooden dowel C in the mirror and top tray



## 26. Screw A and wooden dowel in the side tray





#### 27. Assemble the mirror frame



#### 28. Assemble the mirror on the desk





#### 29. Fix the backboard buckle



H X16

G 216

Note: If the gap between both backboards and both side boards is big, this step can be necessary to make the vanity more stable.

#### 30. Put the drawers and the drawer division in





#### 31. Assemble the electrical parts for speakers and outlet



Note: ①If the speaker is not exactly embedded in the notch, glue is neccessary to fix it.

②Please kindly connect the cables after aiming at the correct holes position.





# 33. Fix the hair dryer holder and put the glass in the top base notch



## 34. Assemble the anti-tip kits





### Bluetooth speakers and light instructions



1 Long press the "BT" button and the power is on.

You can connect the bluetooth and turn on the light.

The bluetooth name is "Boahaus" and the initial password is "1234".

- 2 Long press the "BT" button and the bluetooth is off.
- 3 Short press the "BT" button and the music can be paused and continued.



- 1 Press the light button and the light is on. The intitial brightness is medium.
- 2 Long press the light button and light will turn brighter. The light will turn darker if this step is repeated.
- 3 Press twice and the light color is changed. There are three colors available and the brightness adjustment can follow the second point. Press again after the third color is on and the light will be o