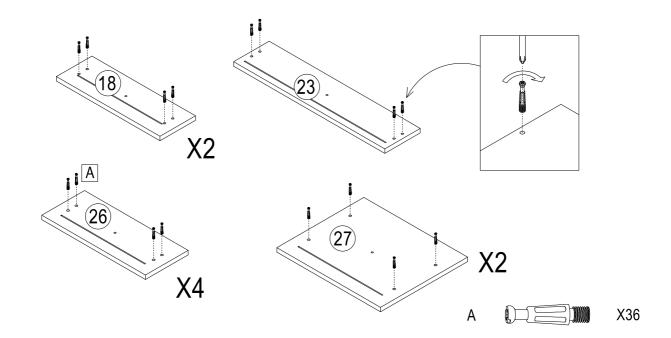

#### 19. Screw A in the front boards of drawers

#### 23. Assemble the drawer 27