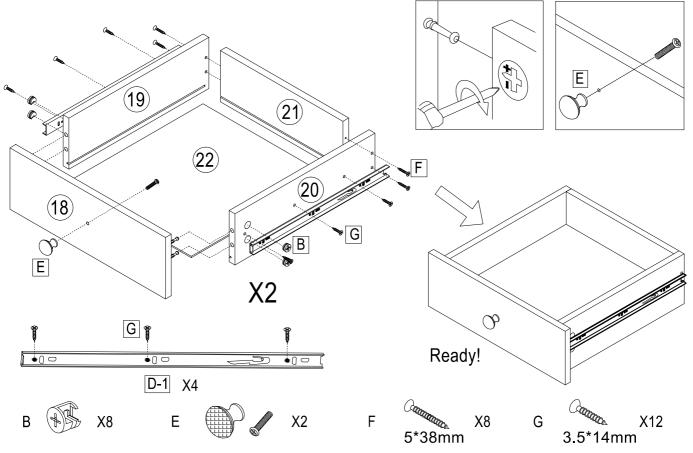

ides into D-1 and D-2





3. Assemble the slides, cam lock and wooden dowel on the left side board



4. Assemble the slides, cam lock and wooden dowel on the right side board





5. Assemble the slides, cam lock and wooden dowel





7. Assemble the slides, cam lock and wooden dowel on the right middle board





#### 9. Assemble the left cabinet



## 10. Assemble the right cabinet





#### 11. Assemble the wooden dowel on the middle backboard



#### 12. Assemble the two cabinets





## 13. Put the backboard in and assemble the plastic foot



#### 14. Reverse the desk





## 15. Assemble the top base



## 16. Assemble the upper slides





## 17. Stand the desk up



## 18. Fix the drum lock





#### 19. Screw A in the front boards of drawers



#### 20. Assemble the drawer 18



## boahaus

#### **ASSEMBLY**





#### 23. Assemble the drawer 27



## 24. Fix the top base





## 25. Screw A and wooden dowel C in the mirror and top tray



## 26. Screw A and wooden dowel in the side tray





#### 27. Assemble the mirror frame



#### 28. Assemble the mirror on the desk





#### 29. Fix the backboard buckle



H X16

G 216

Note: If the gap between both backboards and both side boards is big, this step can be necessary to make the vanity more stable.

#### 30. Put the drawers and the drawer division in





#### 31. Assemble the electrical parts for speakers and outlet



Note: ①If the speaker is not exactly embedded in the notch, glue is neccessary to fix it.

②Please kindly connect the cables after aiming at the correct holes position.





# 33. Fix the hair