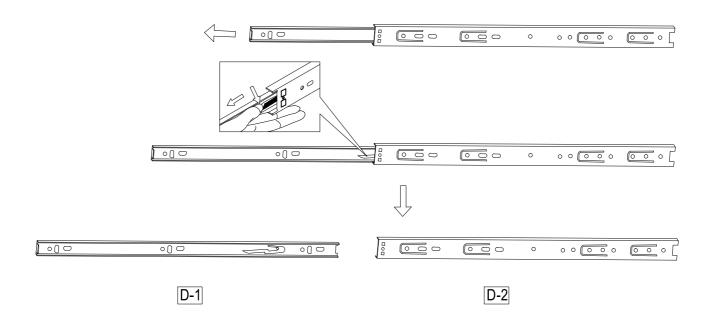

#### 2. Divide the slides into D-1 and D-2

3. Assemble the slides, cam lock and wooden dowel on the left side board

4. Assemble the slides, cam lock and wooden dowel on the right side board

5. Assemble the slides, cam lock and wooden dowel