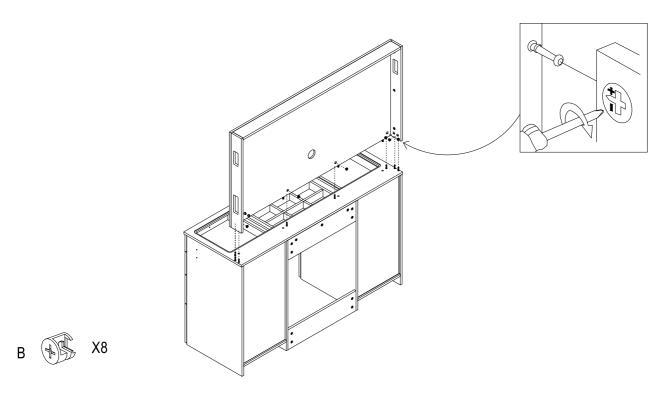

middle board





#### 9. Assemble the left cabinet



## 10. Assemble the right cabinet





#### 11. Assemble the wooden dowel on the middle backboard



#### 12. Assemble the two cabinets





## 13. Put the backboard in and assemble the plastic foot



#### 14. Reverse the desk





## 15. Assemble the top base



## 16. Assemble the upper slides





## 17. Stand the desk up



## 18. Fix the drum lock





#### 19. Screw A in the front boards of drawers



#### 20. Assemble the drawer 18



## boahaus

#### **ASSEMBLY**





#### 23. Assemble the drawer 27



## 24. Fix the top base





## 25. Screw A and wooden dowel C in the mirror and top tray



## 26. Screw A and wooden dowel in the side tray





#### 27. Assemble the mirror frame



#### 28. Assemble the mirror on the desk





#### 29. Fix the backboard buckle



H X16

G 216

Note: If the gap between both backboards and both side boards is big, this step can be necessary to make the vanity more stable.

#### 30. Put the drawers and the drawer division in





#### 31. Assemble the electrical parts for speakers and outlet



Note: ①If the speaker is not exactly embedded in the notch, glue is neccessary to fix it.

②Please kindly connect the cables after aiming at the correct holes position.





# 33. Fix the hair dryer holder and put the glass in the top base notch



## 34. Assemble the anti-tip kits





### Bluetooth speakers and light instructions



1 Long press the "BT" button and the power is on.

You can connect the bluetooth and turn on the light.

The bluetooth name is "Boahaus" and the initial pa