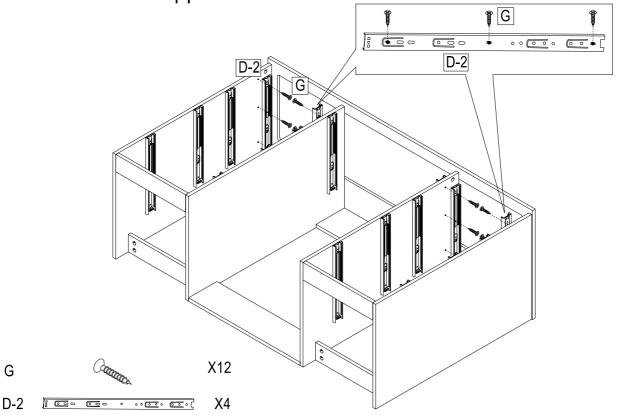

#### 2. Divide the slides into D-1 and D-2

3. Assemble the slides, cam lock and wooden dowel on the left side board

4. Assemble the slides, cam lock and wooden dowel on the right side board

5. Assemble the slides, cam lock and wooden dowel

7. Assemble the slides, cam lock and wooden dowel on the right middle board