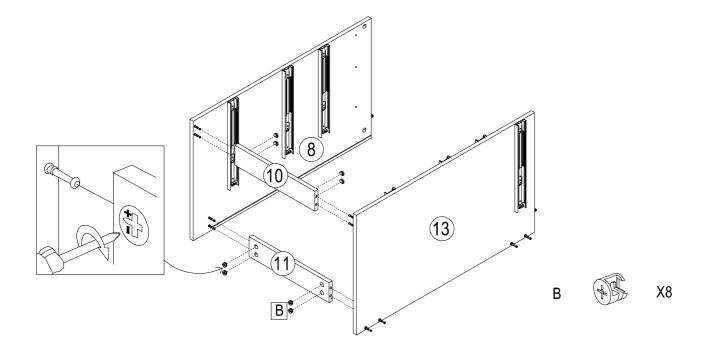

| Nail-free glue             | 1    |



#### 1. Screw A in the top base



#### 2. Divide the slides into D-1 and D-2





3. Assemble the slides, cam lock and wooden dowel on the left side board



4. Assemble the slides, cam lock and wooden dowel on the right side board





5. Assemble the slides, cam lock and wooden dowel





7. Assemble the slides, cam lock and wooden dowel on the right middle board





#### 9. Assemble the left cabinet



## 10. Assemble the right cabinet





#### 11. Assemble the wooden dowel on the middle backboard



#### 12. Assemble the two cabinets





## 13. Put the backboard in and assemble the plastic foot



#### 14. Reverse the desk





## 15. Assemble the top base



## 16. Assemble the upper slides





## 17. Stand the desk up



## 18. Fix the drum lock





#### 19. Screw A in the front boards of drawers



#### 20. Assemble the drawer 18



## boahaus

#### **ASSEMBLY**





#### 23. Assemble the drawer 27



## 24. Fix the top base





## 25. Screw A and wooden dowel C in the mirror and top tray



## 26. Screw A and wooden dowel in the side tray





#### 27. Assemble the mirror frame



#### 28. Assemble the mirror on the desk





#### 29. Fix the backboard buckle



H X16

G 216