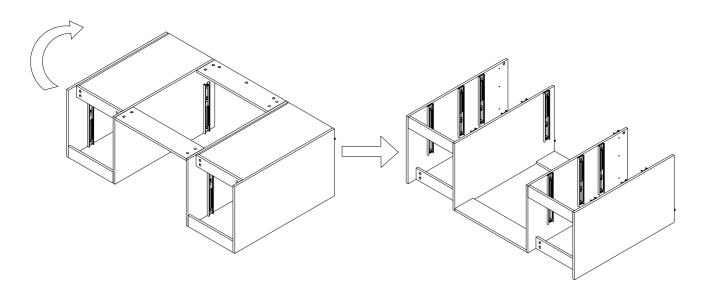

| Nail-free glue             | 1    |



#### 1. Screw A in the top base



#### 2. Divide the slides into D-1 and D-2





3. Assemble the slides, cam lock and wooden dowel on the left side board



4. Assemble the slides, cam lock and wooden dowel on the right side board





5. Assemble the slides, cam lock and wooden dowel





7. Assemble the slides, cam lock and wooden dowel on the right middle board





#### 9. Assemble the left cabinet



## 10. Assemble the right cabinet





#### 11. Assemble the wooden dowel on the middle backboard



#### 12. Assemble the two cabinets





## 13. Put the backboard in and assemble the plastic foot



#### 14. Reverse the desk





## 15. Assemble the top base



## 16. Assemble the upper slides





## 17. Stand the desk up



## 18. Fix the drum lock





#### 19. Screw A in the front boards of drawers



#### 20. Assemble the drawer 18



## boahaus

#### **ASSEMBLY**





#### 23. Assemble the drawer 27



## 24. Fix the top base





## 25. Screw A and wooden dowel C in the mirror and top tray



## 26. Screw A and wooden dowel in the side tray





#### 27. Assemble the mirror frame



#### 28. Assemble the mirror on the desk





#### 29. Fix the backboard buckle



H X16

G 216

Note: If the gap between both backboards and both side boards is big, this step can be necessary to make the vanity more stable.

#### 30. Put the drawers and the drawer division in





#### 31. Assemble the electrical parts for