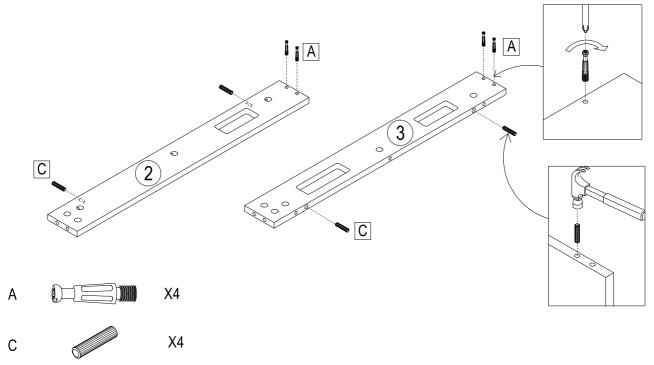

and wooden dowel





7. Assemble the slides, cam lock and wooden dowel on the right middle board





#### 9. Assemble the left cabinet



## 10. Assemble the right cabinet





#### 11. Assemble the wooden dowel on the middle backboard



#### 12. Assemble the two cabinets





## 13. Put the backboard in and assemble the plastic foot



#### 14. Reverse the desk





## 15. Assemble the top base



## 16. Assemble the upper slides





## 17. Stand the desk up



## 18. Fix the drum lock





#### 19. Screw A in the front boards of drawers



#### 20. Assemble the drawer 18



## boahaus

#### **ASSEMBLY**





#### 23. Assemble the drawer 27



## 24. Fix the top base





## 25. Screw A and wooden dowel C in the mirror and top tray



## 26. Screw A and wooden dowel in the side tray





#### 27. Assemble the mirror frame



#### 28. Assemble the mirror on the desk





#### 29. Fix the backboard buckle



H X16

G 216

Note: If the gap between both backboards and both side boards is big, this step can be necessary to make the vanity more stable.

#### 30. Put the drawers and the drawer division in





#### 31. Assemble the electrical parts for speakers and outlet



Note: ①If the speaker is not exactly embedded in the notch, glue is neccessary to fix it.

②Please kindly connect the cables after aiming at the correct holes position.





# 33. Fix the hair dryer holder and put the glass in the top base notch



## 34. Assemble the anti-tip kits





### Bluetooth speakers and light instructions



1 Long press the "BT" button and the power is on.

You can connect the