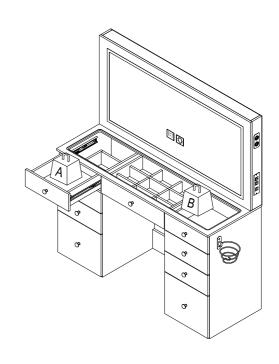

#### Maximum weight supported

|   | LB  | KG |
|---|-----|----|
| Α | 11  | 5  |
| В | 6.6 | 3  |