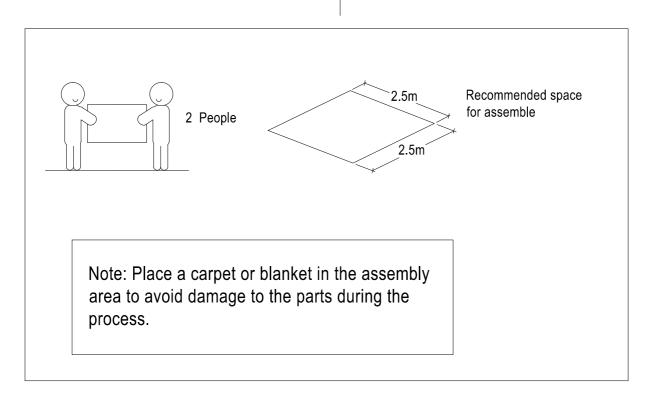

# boahaus

#### **ASSEMBLY INSTRUCTIONS**



MODEL #: 1666

Approx.product weight 181.88lbs./82.5kg.\*

## boahaus

#### **General Dimensions**



#### Maximum weight supported



|   | LB  | KG |
|---|-----|----|
| Α | 11  | 5  |
| В | 6.6 | 3  |





#### PARTS IDENTIFICATION

| NO. |                            | QTY. |
|-----|----------------------------|------|
| 1   | Mirror                     | 1    |
| 2   | Left side tray             | 1    |
| 3   | Right side tray            | 1    |
| 4   | Top tray                   | 1    |
| 5   | Mirror backboard           | 1    |
| 6   | Glass                      | 1    |
| 7   | Top base                   | 1    |
| 8   | Left side                  | 1    |
| 10  | Bottom (front)             | 2    |
| 11  | Bottom (back)              | 2    |
| 12  | Backboard                  | 2    |
| 13  | Left middle board          | 1    |
| 14  | Middle backboard           | 1    |
| 15  | Bottom footer              | 1    |
| 16  | Right middle board         | 1    |
| 17  | Right side