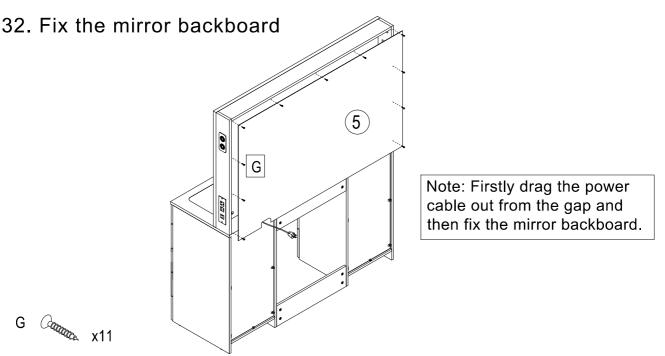

ssemble the drawer 18



## boahaus

#### **ASSEMBLY**





#### 23. Assemble the drawer 27



## 24. Fix the top base





## 25. Screw A and wooden dowel C in the mirror and top tray



## 26. Screw A and wooden dowel in the side tray





#### 27. Assemble the mirror frame



#### 28. Assemble the mirror on the desk





#### 29. Fix the backboard buckle



H X16

G 216

Note: If the gap between both backboards and both side boards is big, this step can be necessary to make the vanity more stable.

#### 30. Put the drawers and the drawer division in





#### 31. Assemble the electrical parts for speakers and outlet



Note: ①If the speaker is not exactly embedded in the notch, glue is neccessary to fix it.

②Please kindly connect the cables after aiming at the correct holes position.





# 33. Fix the hair dryer holder and put the glass in the top base notch



## 34. Assemble the anti-tip kits





### Bluetooth speakers and light instructions



1 Long press the "BT" button and the power is on.

You can connect the bluetooth and turn on the light.

The bluetooth name is "Boahaus" and the initial password is "1234".

- 2 Long press the "BT" button and the bluetooth is off.
- 3 Short press the "BT" button and the music can be paused and continued.



- 1 Press the light button and the light is on. The intitial brightness is medium.
- 2 Long press the light button and light will turn brighter. The light will turn darker if this step is repeated.
- 3 Press twice and the light color is changed. There are three colors available and the brightness adjustment can follow the