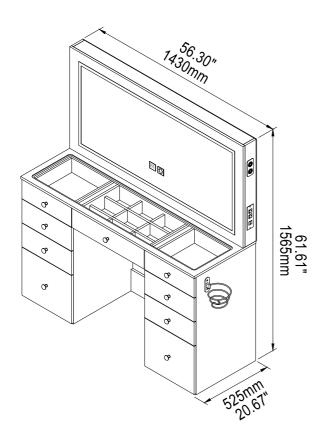

# boahaus

#### **ASSEMBLY INSTRUCTIONS**



MODEL #: 1666

Approx.product weight 181.88lbs./82.5kg.\*

## boahaus

#### **General Dimensions**



#### Maximum weight supported



|   | LB  | KG |
|---|-----|----|
| Α | 11  | 5  |
| В | 6.6 | 3  |





#### PARTS IDENTIFICATION

| NO. |                            | QTY. |
|-----|----------------------------|------|
| 1   | Mirror                     | 1    |
| 2   | Left side tray             | 1    |
| 3   | Right side tray            | 1    |
| 4   | Top tray                   | 1    |
| 5   | Mirror backboard           | 1    |
| 6   | Glass                      | 1    |
| 7   | Top base                   | 1    |
| 8   | Left side                  | 1    |
| 10  | Bottom (front)             | 2    |
| 11  | Bottom (back)              | 2    |
| 12  | Backboard                  | 2    |
| 13  | Left middle board          | 1    |
| 14  | Middle backboard           | 1    |
| 15