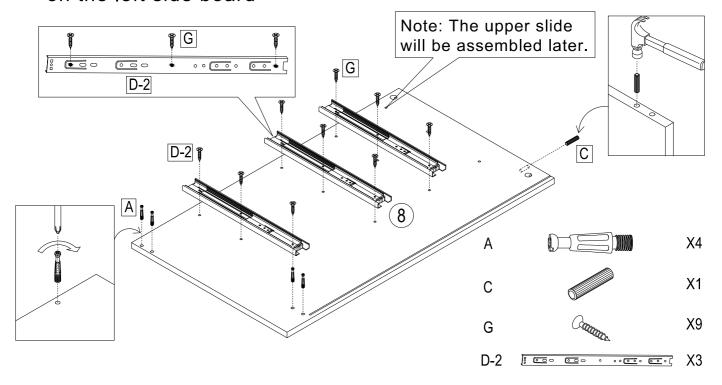

#### 2. Divide the slides into D-1 and D-2

3. Assemble the slides, cam lock and wooden dowel on the left side board

4. Assemble the slides, cam lock and wooden dowel on the right side board

5. Assemble the slides, cam lock and wooden dowel