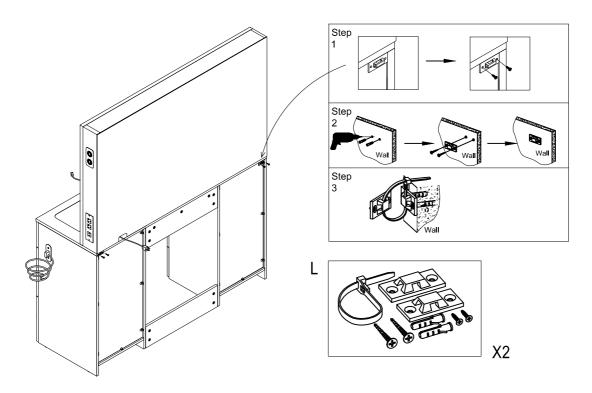

base





## 25. Screw A and wooden dowel C in the mirror and top tray



## 26. Screw A and wooden dowel in the side tray





#### 27. Assemble the mirror frame



#### 28. Assemble the mirror on the desk





#### 29. Fix the backboard buckle



H X16

G 216

Note: If the gap between both backboards and both side boards is big, this step can be necessary to make the vanity more stable.

#### 30. Put the drawers and the drawer division in





#### 31. Assemble the electrical parts for speakers and outlet



Note: ①If the speaker is not exactly embedded in the notch, glue is neccessary to fix it.

②Please kindly connect the cables after aiming at the correct holes position.





# 33. Fix the hair dryer holder and put the glass in the top base notch



## 34. Assemble the anti-tip kits





### Bluetooth speakers and light instructions



1 Long press the "BT" button and the power is on.

You can connect the bluetooth and turn on the light.

The bluetooth name is "Boahaus" and the initial password is "1234".

- 2 Long press the "BT" button and the bluetooth is off.
- 3 Short press the "BT" button and the music can be paused and continued.



- 1 Press the light button and the light is on. The intitial brightness is medium.
- 2 Long press the light button and light will turn brighter. The light will turn darker if this step is repeated.
- 3 Press twice and the light color is changed. There are three colors available and the brightness adjustment can follow the second point. Press again after the third color is on and the light will be off.



#### **6-Months Limited Warran