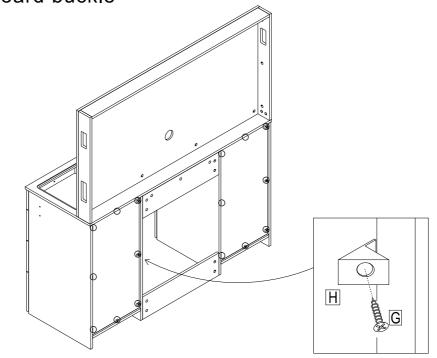

#### 29. Fix the backboard buckle

H X16

G 216

Note: If the gap between both backboards and both side boards is big, this step can be necessary to make the vanity more stable.