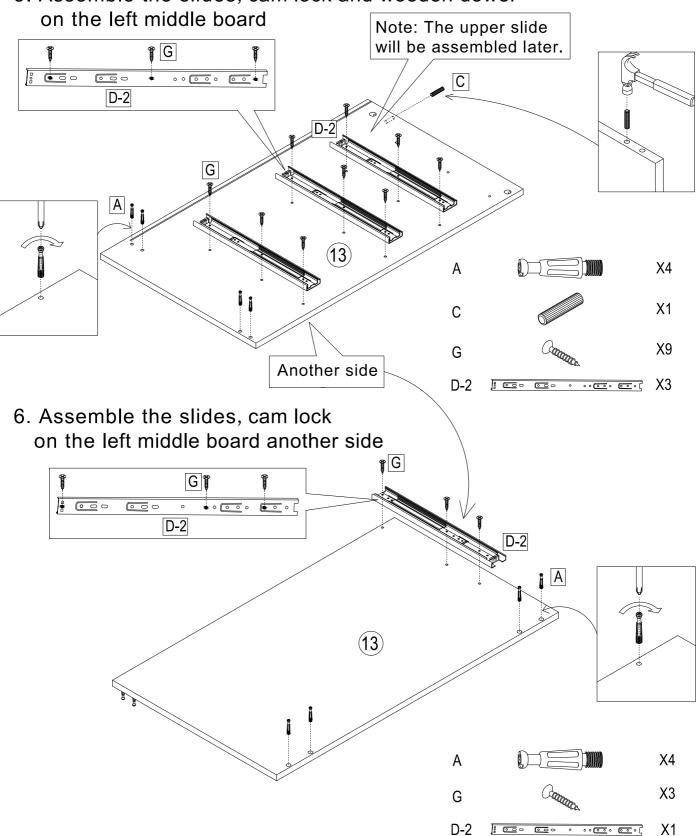

#### 2. Divide the slides into D-1 and D-2

3. Assemble the slides, cam lock and wooden dowel on the left side board

4. Assemble the slides, cam lock and wooden dowel on the right side board

5. Assemble the slides, cam lock and wooden dowel

7. Assemble the slides, cam lock and wooden dowel on the right middle board