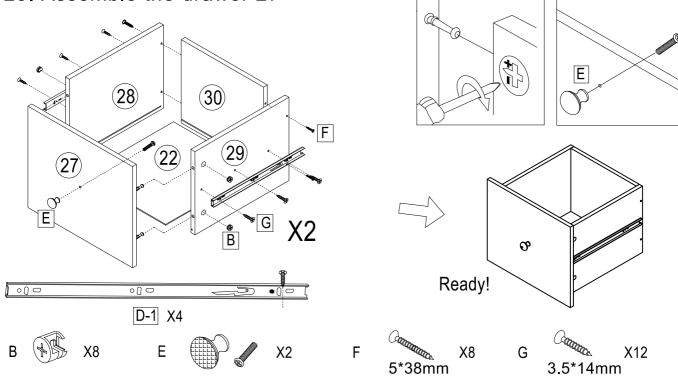

dowel on the left side board



4. Assemble the slides, cam lock and wooden dowel on the right side board





5. Assemble the slides, cam lock and wooden dowel





7. Assemble the slides, cam lock and wooden dowel on the right middle board





#### 9. Assemble the left cabinet



## 10. Assemble the right cabinet





#### 11. Assemble the wooden dowel on the middle backboard



#### 12. Assemble the two cabinets





## 13. Put the backboard in and assemble the plastic foot



#### 14. Reverse the desk





## 15. Assemble the top base



## 16. Assemble the upper slides





## 17. Stand the desk up



## 18. Fix the drum lock





#### 19. Screw A in the front boards of drawers



#### 20. Assemble the drawer 18



## boahaus

#### **ASSEMBLY**





#### 23. Assemble the drawer 27



## 24. Fix the top base





## 25. Screw A and wooden dowel C in the mirror and top tray



## 26. Screw A and wooden dowel in the side tray





#### 27. Assemble the mirror frame



#### 28. Assemble the mirror on the desk





#### 29. Fix the backboard buckle



H X16

G 216

Note: If the gap between both backboards and both side boards is big, this step can be necessary to make the vanity more stable.

#### 30. Put the drawers and the drawer division in





#### 31. Assemble the electrical parts for speakers and outlet



Note: ①If the speaker is not exactly embedded in the notch, glue is neccessary to fix it.

②Please kindly connect the cables after aiming at the correct holes position.





# 33. Fix the hair dryer holder and put the glass in the top base notch



## 34. Assembl