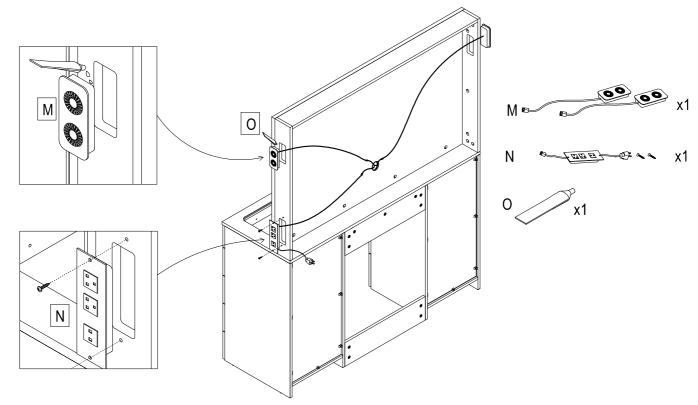

#### 31. Assemble the electrical parts for speakers and outlet

Note: ①If the speaker is not exactly embedded in the notch, glue is neccessary to fix it.

②Please kindly connect the cables after aiming at the correct holes position.