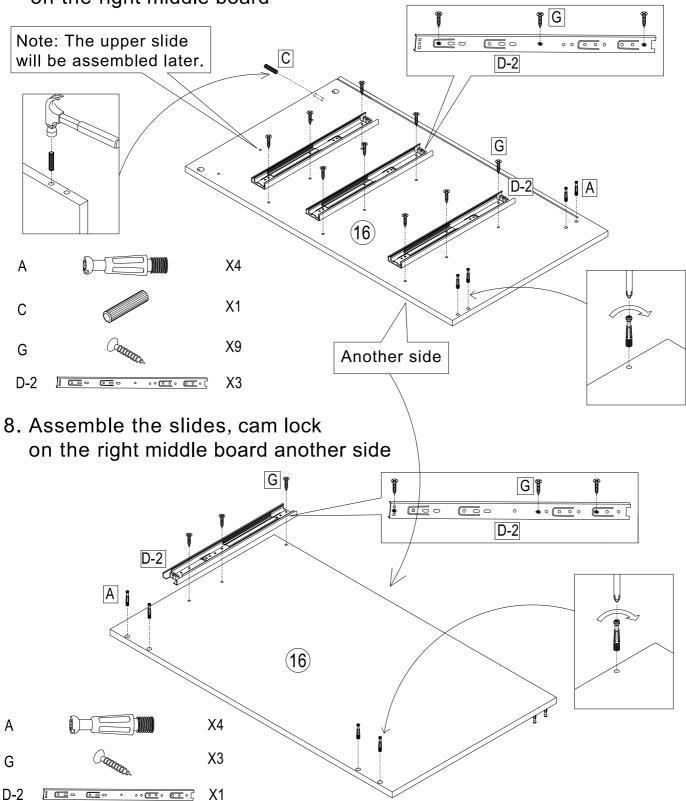

| Nail-free glue             | 1    |



#### 1. Screw A in the top base



#### 2. Divide the slides into D-1 and D-2





3. Assemble the slides, cam lock and wooden dowel on the left side board



4. Assemble the slides, cam lock and wooden dowel on the right side board





5. Assemble the slides, cam lock and wooden dowel





7. Assemble the slides, cam lock and wooden dowel on the right middle board





#### 9. Assemble the left cabinet



## 10. Assemble the right cabinet





#### 11. Assemble the wooden dowel on the middle backboard



#### 12. Assemble the two cabinets





## 13. Put the backboard in and assemble the plastic foot



#### 14. Reverse the desk





## 15. Assemble the top base



## 16. Assemble the upper slides





## 17. Stand the desk up



## 18. Fix the drum lock





#### 19. Screw A in the front boards of drawers



#### 20. Assemble the drawer 18



## boahaus

#### **ASSEMBLY**





#### 23. Assemble the drawer 27



## 24. Fix the top base





## 25. Screw A and wooden dowel C in the mirror and top tray



## 26. Screw A and wooden dowel in the side tray





#### 27. Assemble the mirror frame



#### 28. Assemble the mirror on the desk





#### 29. Fi