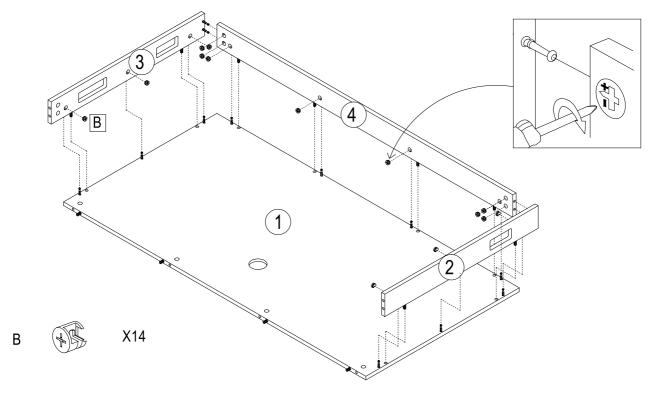

ides, cam lock and wooden dowel on the right middle board





#### 9. Assemble the left cabinet



## 10. Assemble the right cabinet





#### 11. Assemble the wooden dowel on the middle backboard



#### 12. Assemble the two cabinets





## 13. Put the backboard in and assemble the plastic foot



#### 14. Reverse the desk





## 15. Assemble the top base



## 16. Assemble the upper slides





## 17. Stand the desk up



## 18. Fix the drum lock





#### 19. Screw A in the front boards of drawers



#### 20. Assemble the drawer 18



## boahaus

#### **ASSEMBLY**





#### 23. Assemble the drawer 27



## 24. Fix the top base





## 25. Screw A and wooden dowel C in the mirror and top tray



## 26. Screw A and wooden dowel in the side tray





#### 27. Assemble the mirror frame



#### 28. Assemble the mirror on the desk





#### 29. Fix the backboard buckle



H X16

G 216

Note: If the gap between both backboards and both side boards is big, this step can be necessary to make the vanity more stable.

#### 30. Put the drawers and the drawer division in





#### 31. Assemble the electrical parts for speakers and outlet



Note: ①If the speaker is not exactly embedded in the notch, glue is neccessary to fix it.

②Please kindly connect the cables after aiming at the correct holes position.





# 33. Fix the hair dryer holder and put the glass in the top base notch



## 34. Assemble the anti-tip kits





### Bluetooth speakers and light instructions



1 Long press the "BT" button and the power is on.

You can connect the bluetooth and turn on the light.

The bl