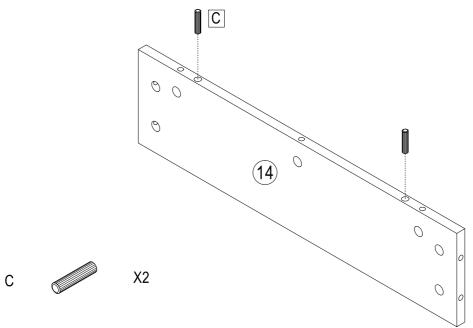

| Nail-free glue             | 1    |



#### 1. Screw A in the top base



#### 2. Divide the slides into D-1 and D-2





3. Assemble the slides, cam lock and wooden dowel on the left side board



4. Assemble the slides, cam lock and wooden dowel on the right side board





5. Assemble the slides, cam lock and wooden dowel





7. Assemble the slides, cam lock and wooden dowel on the right middle board





#### 9. Assemble the left cabinet



## 10. Assemble the right cabinet





#### 11. Assemble the wooden dowel on the middle backboard



#### 12. Assemble the two cabinets





## 13. Put the backboard in and assemble the plastic foot



#### 14. Reverse the desk





## 15. Assemble the top base



## 16. Assemble the upper slides





## 17. Stand the desk up



## 18. Fix the drum lock





#### 19. Screw A in the front boards of drawers



#### 20. Assemble the drawer 18



## boahaus

#### **ASSEMBLY**





#### 23. Assemble the drawer 27



## 24. Fix the top base





## 25. Screw A and wooden dowel C in the mirror and top tray



## 26. Screw A and wooden dowel in the side tray





#### 27. Assemble the mirror frame



#### 28. Assemble the mirror on the desk





#### 29. Fix the backboard buckle



H X16

G 216

Note: If the gap between both backboards and both side boards is big, this step can be necessary to