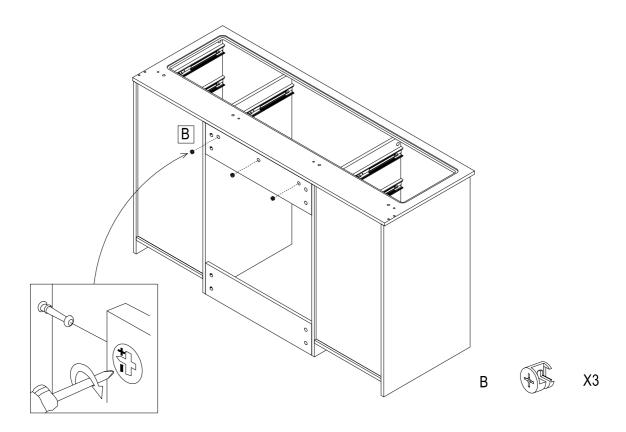

ee glue             | 1    |



#### 1. Screw A in the top base



#### 2. Divide the slides into D-1 and D-2





3. Assemble the slides, cam lock and wooden dowel on the left side board



4. Assemble the slides, cam lock and wooden dowel on the right side board





5. Assemble the slides, cam lock and wooden dowel





7. Assemble the slides, cam lock and wooden dowel on the right middle board





#### 9. Assemble the left cabinet



## 10. Assemble the right cabinet





#### 11. Assemble the wooden dowel on the middle backboard



#### 12. Assemble the two cabinets





## 13. Put the backboard in and assemble the plastic foot



#### 14. Reverse the desk





## 15. Assemble the top base



## 16. Assemble the upper slides





## 17. Stand the desk up



## 18. Fix the drum lock





#### 19. Screw A in the front boards of drawers



#### 20. Assemble the drawer 18



## boahaus

#### **ASSEMBLY**





#### 23. Assemble the drawer 27



## 24. Fix the top base





## 25. Screw A and wooden dowel C in the mirror and top tray



## 26. Screw A and wooden dowel in the side tray





#### 27. Assemble the mirror frame



#### 28. Assemble the mirror on the desk





#### 29. Fix the backboard buckle



H X16

G 216

Note: If the gap between both backboards and both side boards is big, this step can be necessary to make the vanity more stable.

#### 30. Put the drawers and the drawer division in





#### 31. Assemble the electrical parts for speakers and outlet



Note: ①If the speaker is not exactly embedded in the notch, glue is neccessary to fix it.

②Please kindly