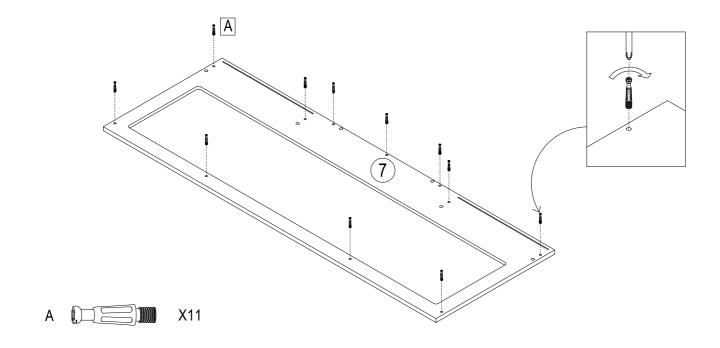

| Nail-free glue             | 1    |



#### 1. Screw A in the top base



#### 2. Divide the slides into D-1 and D-2





3. Assemble the slides, cam lock and wooden dowel on the left side board



4. Assemble the slides, cam lock and wooden dowel on the right side board





5. Assemble the slides, cam lock and wooden dowel





7. Assemble the slides, cam lock and wooden dowel on the right middle board





#### 9. Assemble the left cabinet



## 10. Assemble the right cabinet





#### 11. Assemble the wooden dowel on the middle backboard



#### 12. Assemble the two cabinets





## 13. Put the backboard in and assemble the plastic foot



#### 14. Reverse the desk





## 15. Assemble the top base



## 16. Assemble the upper slides





## 17. Stand the desk up



## 18. Fix the drum lock





#### 19. Screw A in the front boards of drawers



#### 20. A