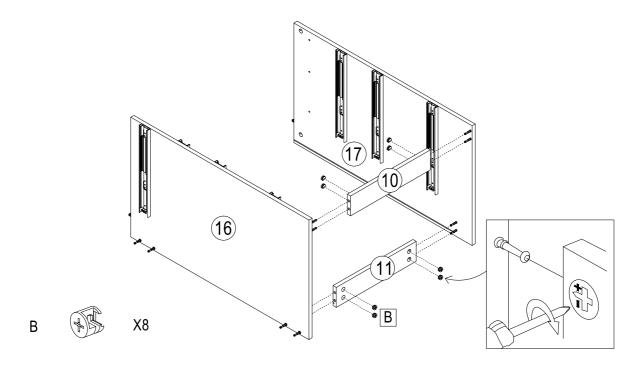

#### 2. Divide the slides into D-1 and D-2

3. Assemble the slides, cam lock and wooden dowel on the left side board

4. Assemble the slides, cam lock and wooden dowel on the right side board

5. Assemble the slides, cam lock and wooden dowel

7. Assemble the slides, cam lock and wooden dowel on the right middle board