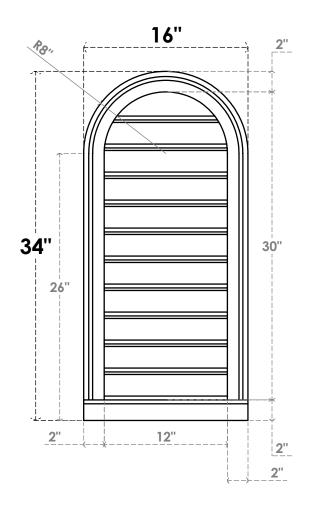

## GVPRT16X3403SF

16"W X 34"H ROUND TOP SURFACE MOUNT PVC GABLE VENT: FUNCTIONAL, W/ 2"W X 2"P **BRICKMOULD SILL FRAME** 

**VENTING AREA: 29.61 SQ IN** 

LOUVER HEIGHT: 2 3/4"

LOUVER QTY: 11

**FRONT** 

SIDE

1. INSTALLATION TO BE COMPLETED IN ACCORDANCE WITH MANUFACTURER'S SPECIFICATIONS. 2. DRAWING MAY NOT BE TO SCALE