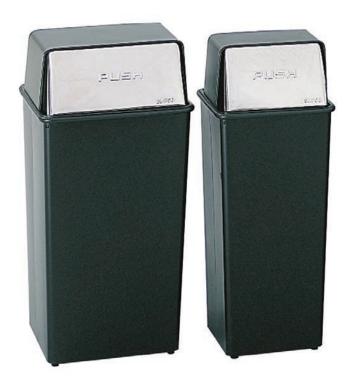

## Reflections Push Top Receptacles

- puncture-resistant steel with double lock seams
- steel construction
- available in 21 & 36 gallon capacity
- base includes corner hooks for attaching bag liners
- includes no-mar nylon feet and matching color vinyl bumpers
- optional rigid plastic liner
- lift-off, two-way, snug-fitting, positive-action, self-closing doors
- black powder coat finish with chrome doors

| Model          | Description            | WxDxH          | Ship<br>Weight | Price<br>Each |
|----------------|------------------------|----------------|----------------|---------------|
| 9893           | 21 Gallon              | 14 x 14 x 37½" | 24 lbs.        | \$273.00      |
| 9895           | 36 Gallon              | 18 x 18 x 37½" | 32 lbs.        | 349.00        |
| Optional Plast | cic Liners             |                |                |               |
| 9668           | Optional 21 Gal. Liner | 13 x 13 x 27½" | 5 lbs.         | 104.00        |
| 9669           | Optional 36 Gal. Liner | 17 x 17 x 27¼" | 7 lbs.         | 142.00        |