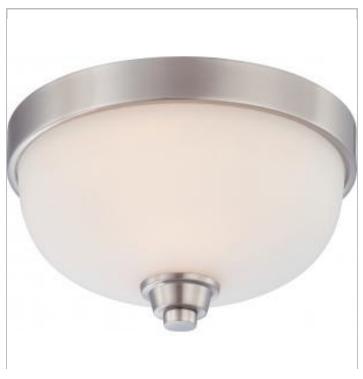

## General

| Finish                    | Brushed Nickel |
|---------------------------|----------------|
| Style                     | Contemporary   |
| Number of Lamps           | 1              |
| Height (in.)              | 6.50           |
| Width (in.)               | 11.25          |
| Indoor or Outdoor Fixture | Indoor         |

| Specifications    |               |
|-------------------|---------------|
| Base              | Medium        |
| Bulb Type         | Incandescent  |
| Max Wattage       | 60            |
| Voltage           | 120V          |
| Bulb Included     | No            |
| Glass Description | Satin White   |
| Weight (lb.)      | 5.84          |
| Fixture Type      | Flush Mount   |
| Fixture Material  | Frosted Glass |