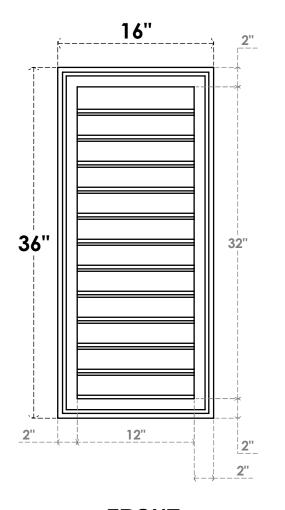

## GVPVE16X3602SF

16"W X 36"H RECTANGLE SURFACE MOUNT PVC GABLE VENT: FUNCTIONAL, W/ 2"W X 1-1/2"P **BRICKMOULD FRAME** 

**VENTING AREA: 33 SQ IN** LOUVER HEIGHT: 2 5/8"

LOUVER QTY: 12

**FRONT** 

SIDE

EKENA MILLWORK 2300 WEST MAIN ST. CLARKSVILLE, TX 75426 TOLL FREE: 866-607-0453 WWW.EKENAMILLWORK.COM