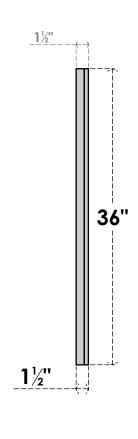

## GVPVE16X3602SF

16"W X 36"H RECTANGLE SURFACE MOUNT PVC GABLE VENT: FUNCTIONAL, W/ 2"W X 1-1/2"P **BRICKMOULD FRAME** 

**VENTING AREA: 33 SQ IN** LOUVER HEIGHT: 2 5/8"

LOUVER QTY: 12

**FRONT** 

SIDE

EKENA MILLWORK 2300 WEST MAIN ST. CLARKSVILLE, TX 75426 TOLL FREE: 866-607-0453 WWW.EKENAMILLWORK.COM