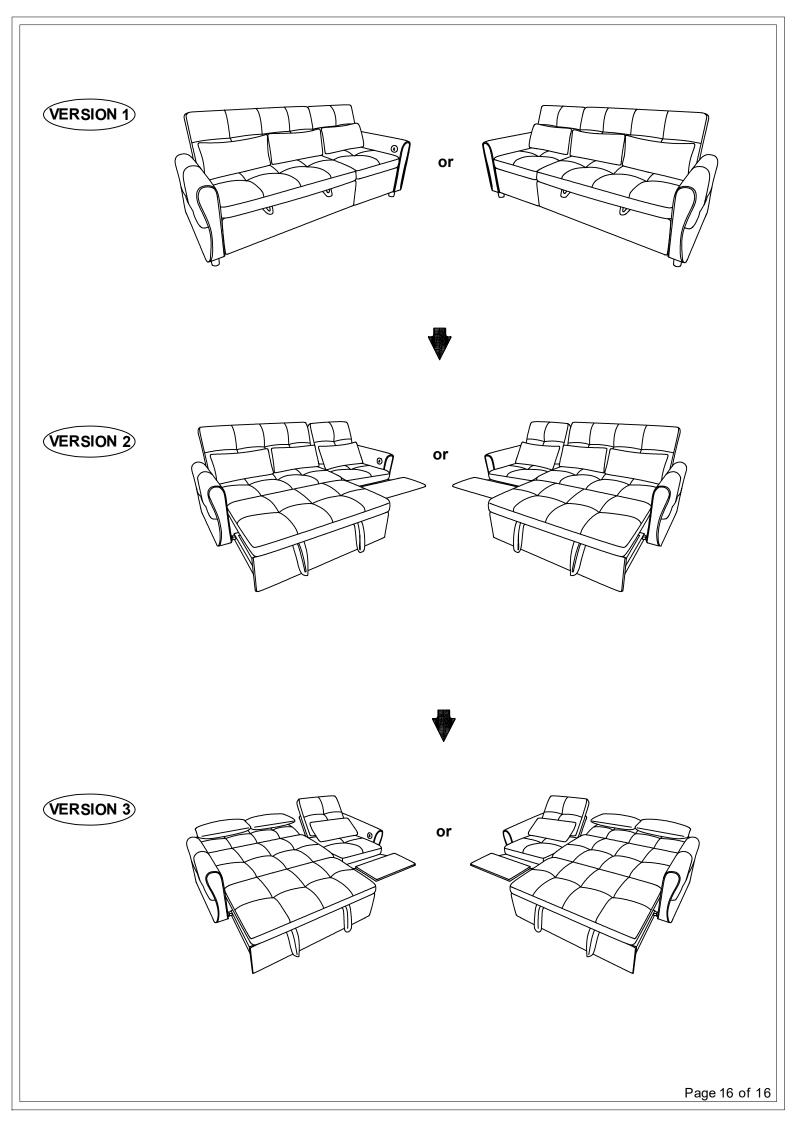

## **Helpful Hints**

- $\cdot \operatorname{Sofa}$  bed can transform into a sleeper.
- · Your furniture can be disassembled and reassembled to move.
- ·Clean the product with a soft damp cloth. DO NOT use harsh chemicals or abrasive cleaners.