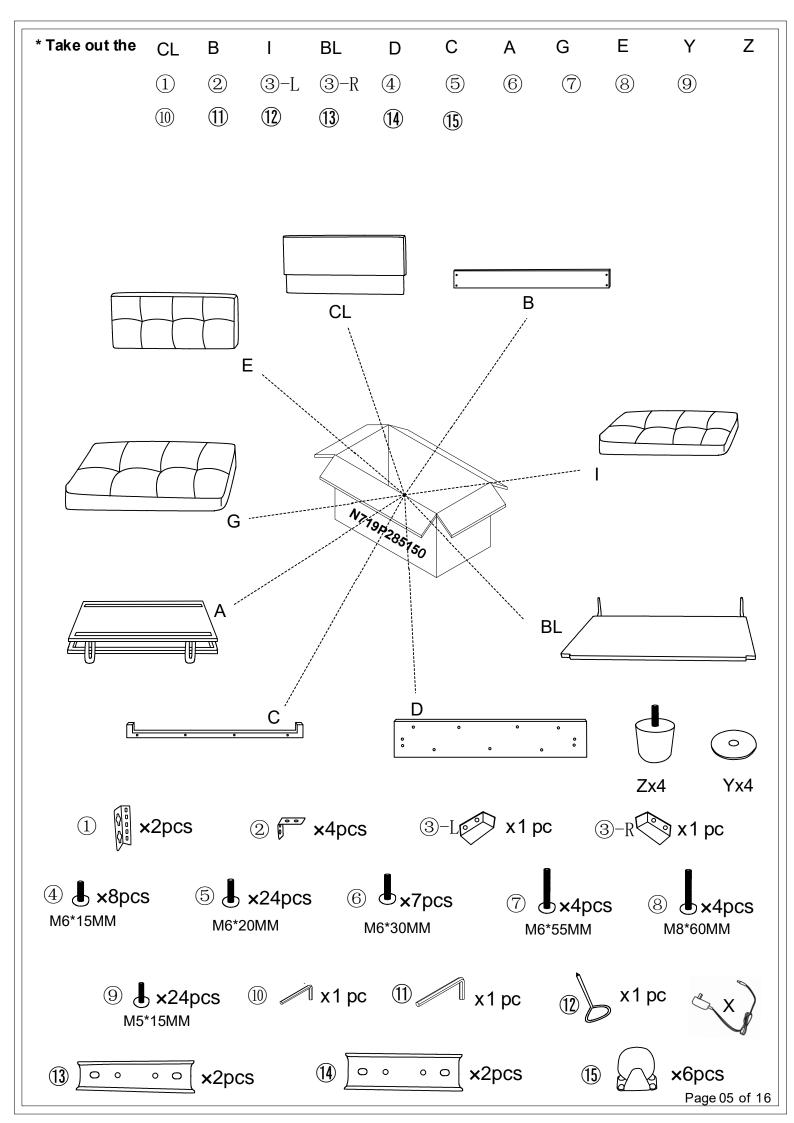

## N719P285150- COMPONENT LIST

| NO.   | DRAWING                               | QTY | DESCRIPTION                     |  |
|-------|---------------------------------------|-----|---------------------------------|--|
| A     |                                       | 1   | Sofa bed frame                  |  |
| ©     | [ <del></del>                         | 1   | Sofa bed front supporting block |  |
| D     | · · · · · · · · · · · · · · · · · · · | 1   | Sofa bed front baffle           |  |
| E     |                                       | 1   | Two-seat backrest cushion       |  |
| G     |                                       | 1   | Two-seat seat cushion           |  |
| 1     |                                       | 1   | Sofa bed seat cushion           |  |
| BL    |                                       | 1   | Two-seat frame                  |  |
| B     | :                                     | 1   | Two-seat rear baffle            |  |
| CL    |                                       | 1   | Two-seat backrest               |  |
| X     |                                       | 1   | Power supply                    |  |
|       |                                       | 2   | Hinges                          |  |
| 2     |                                       | 4   | Metal brackets                  |  |
| (3-l) | 00                                    | 1   | Left wheel retainer             |  |
| (3-k) |                                       | 1   | Right wheel retainer            |  |

Page 02 of 16

| NO.  | DRAWING    | QTY | DESCRIPTION               |  |
|------|------------|-----|---------------------------|--|
| 4    |            | 8   | Screws M6*15MM            |  |
| 6    |            | 24  | Screws M6*20MM            |  |
| 6    | L          | 7   | Screws M6*30MM            |  |
| Ō    |            | 4   | Screws M6*55MM            |  |
| 8    |            | 4   | Screws M8*60MM            |  |
| 9    | ſ          | 24  | Screws M5*15MM            |  |
|      |            | 1   | Wrench M6                 |  |
| 1    |            | 1   | Wrench M8                 |  |
|      |            | 1   | Cross wrench              |  |
| (13) |            | 2   | Male conical connectors   |  |
| 1    |            | 2   | Female conical connectors |  |
| (15) |            | 6   | Wheels                    |  |
| Z    |            | 4   | Legs                      |  |
| Ŷ    | $\bigcirc$ | 4   | Gaskets                   |  |