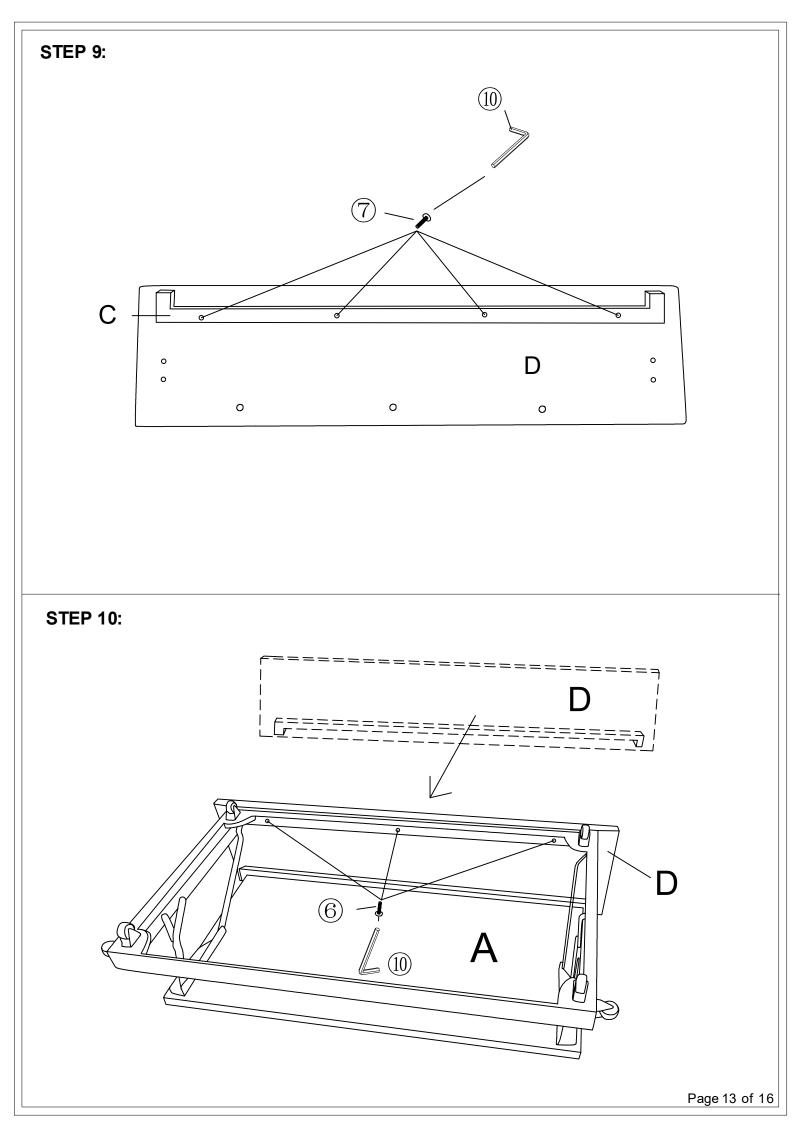

## N719P285150- COMPONENT LIST

| NO.   | DRAWING                               | QTY | DESCRIPTION                     |  |
|-------|---------------------------------------|-----|---------------------------------|--|
| A     |                                       | 1   | Sofa bed frame                  |  |
| ©     | [ <del></del>                         | 1   | Sofa bed front supporting block |  |
| D     | · · · · · · · · · · · · · · · · · · · | 1   | Sofa bed front baffle           |  |
| E     |                                       | 1   | Two-seat backrest cushion       |  |
| G     |                                       | 1   | Two-seat seat cushion           |  |
| 1     |                                       | 1   | Sofa bed seat cushion           |  |
| BL    |                                       | 1   | Two-seat frame                  |  |
| B     | :                                     | 1   | Two-seat rear baffle            |  |
| CL    |                                       | 1   | Two-seat backrest               |  |
| X     |                                       | 1   | Power supply                    |  |
|       |                                       | 2   | Hinges                          |  |
| 2     |                                       | 4   | Metal brackets                  |  |
| (3-l) | 00                                    | 1   | Left wheel retainer             |  |
| (3-k) |                                       | 1   | Right wheel retainer            |  |

Page 02 of 16

| NO.  | DRAWING    | QTY | DESCRIPTION               |  |
|------|------------|-----|---------------------------|--|
| 4    |            | 8   | Screws M6*15MM            |  |
| 6    |            | 24  | Screws M6*20MM            |  |
| 6    | L          | 7   | Screws M6*30MM            |  |
| Ō    |            | 4   | Screws M6*55MM            |  |
| 8    |            | 4   | Screws M8*60MM            |  |
| 9    | ſ          | 24  | Screws M5*15MM            |  |
|      |            | 1   | Wrench M6                 |  |
| 1    |            | 1   | Wrench M8                 |  |
|      |            | 1   | Cross wrench              |  |
| (13) |            | 2   | Male conical connectors   |  |
| 1    |            | 2   | Female conical connectors |  |
| (15) |            | 6   | Wheels                    |  |
| Z    |            | 4   | Legs                      |  |
| Ŷ    | $\bigcirc$ | 4   | Gaskets                   |  |

| NO. | DRAWING | QTY | DESCRIPTION             |
|-----|---------|-----|-------------------------|
| J   |         | 3   | Throw pillows           |
| Ĥ   |         | 1   | Single seat frame       |
| Ē   |         | 1   | Single backrest cushion |
| BR  |         | 1   | Single seat rear baffle |
| CR  |         | 1   | Single seat backrest    |

## N719P285152- COMPONENT LIST

| NO. | DRAWING | QTY | DESCRIPTION   |  |
|-----|---------|-----|---------------|--|
| AL  |         | 1   | Left armrest  |  |
| AR  |         | 1   | Right armrest |  |

|                                      | PARTS LIST                   |                                          |                                |                                    |  |  |  |  |
|--------------------------------------|------------------------------|------------------------------------------|--------------------------------|------------------------------------|--|--|--|--|
| A                                    | В                            | C                                        | D                              | E                                  |  |  |  |  |
|                                      |                              | [ <u></u> )                              |                                |                                    |  |  |  |  |
| Sofa bed frame<br>x1 pc              | Two-seat rear baffle<br>x1pc | Sofa bed front<br>supporting block ×1 pc | Sofa bed front baffle<br>x1 pc | Two-seat backrest<br>cushion x1 pc |  |  |  |  |
| F                                    | G                            | (H)                                      |                                |                                    |  |  |  |  |
| Single backrest cushion x1 pc        | Two-seat seat cushion x1 pc  | Single seat cushion<br>x1 pc             | Sofa bed seat cushion<br>x1 pc | Throw pillows<br>x 3 pcs           |  |  |  |  |
| AL                                   | AR                           | BL                                       | BR                             |                                    |  |  |  |  |
| Left armrest<br>x1 pc                | Right armrest<br>x1 pc       | Two-seat frame<br>x 1 pc                 | Single seat frame<br>x 1 pc    | Two-seat backrest<br>x1 pc         |  |  |  |  |
|                                      |                              |                                          | (3-L)                          | (3)-R                              |  |  |  |  |
| Single seat backrest<br>x1 pc        | Hinges<br>x 2 pcs            | Metal brackets<br>x 4 pcs                | Left wheel retainer<br>x1 pc   | Right wheel retainer<br>x1 pc      |  |  |  |  |
| (4)<br><b>b</b>                      | (5)<br>L                     |                                          |                                | ® ]                                |  |  |  |  |
| Screws M6*15MM<br>x8 pcs             | Screws M6*20MM<br>x24 pcs    | Screws M6*30MM<br>x7 pcs                 | Screws M6*55MM<br>x 4 pcs      | Screws M8*60MM<br>x 4 pcs          |  |  |  |  |
| ()<br>()                             |                              |                                          |                                | ( <u>1</u> 3)<br>••••              |  |  |  |  |
| Screws M5*15MM<br>x 24 pcs           | Wrench M6<br>x1pc            | Wrench M8<br>x1pc                        | Cross wrench<br>x 1 pc         | Male conical connectors            |  |  |  |  |
|                                      |                              |                                          | (Y)                            | ×                                  |  |  |  |  |
| Female conical connectors<br>x 2 pcs | Wheels<br>x6pcs              | Legs<br>x 4 pcs                          | Gaskets<br>x4 pcs              | Power supply<br>x 1 pc             |  |  |  |  |