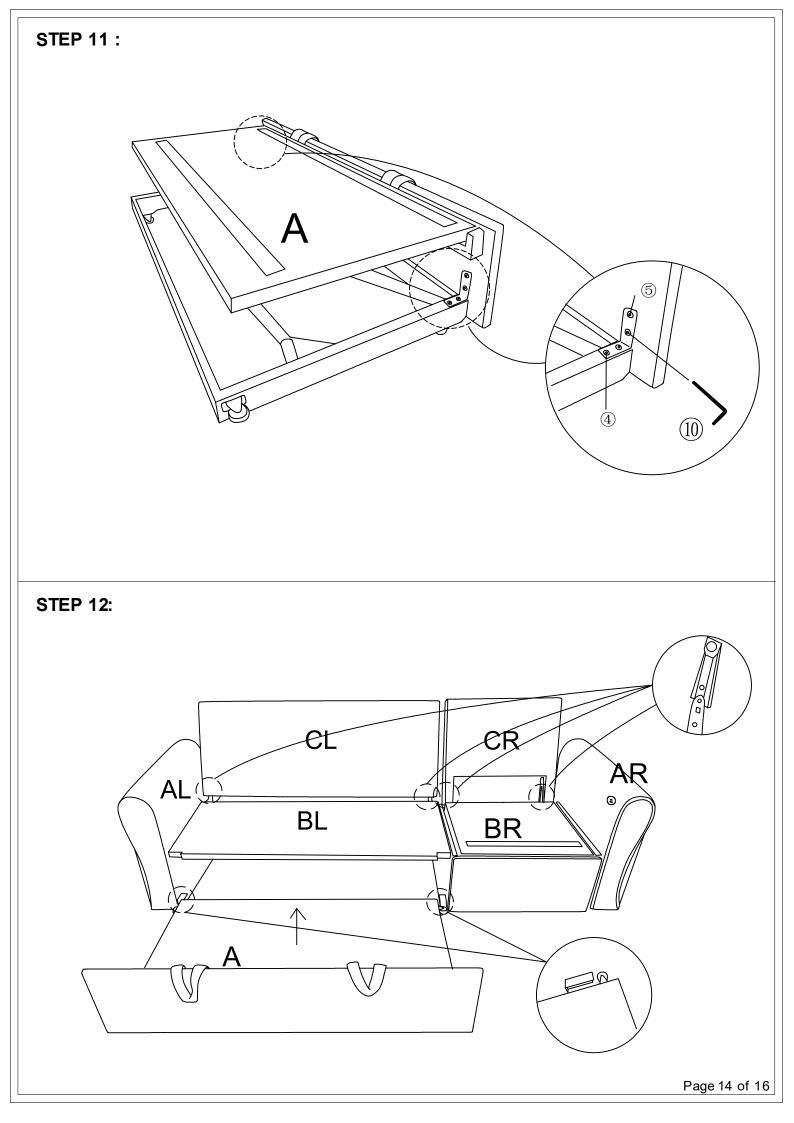

## N719P285150- COMPONENT LIST

| NO.   | DRAWING                               | QTY | DESCRIPTION                     |  |
|-------|---------------------------------------|-----|---------------------------------|--|
| A     |                                       | 1   | Sofa bed frame                  |  |
| ©     | [ <del></del>                         | 1   | Sofa bed front supporting block |  |
| D     | · · · · · · · · · · · · · · · · · · · | 1   | Sofa bed front baffle           |  |
| E     |                                       | 1   | Two-seat backrest cushion       |  |
| G     |                                       | 1   | Two-seat seat cushion           |  |
| 1     |                                       | 1   | Sofa bed seat cushion           |  |
| BL    |                                       | 1   | Two-seat frame                  |  |
| B     | :                                     | 1   | Two-seat rear baffle            |  |
| CL    |                                       | 1   | Two-seat backrest               |  |
| X     |                                       | 1   | Power supply                    |  |
|       |                                       | 2   | Hinges                          |  |
| 2     |                                       | 4   | Metal brackets                  |  |
| (3-l) | 00                                    | 1   | Left wheel retainer             |  |
| (3-k) |                                       | 1   | Right wheel retainer            |  |

Page 02 of 16

| NO.  | DRAWING    | QTY | DESCRIPTION               |  |
|------|------------|-----|---------------------------|--|
| 4    |            | 8   | Screws M6*15MM            |  |
| 6    |            | 24  | Screws M6*20MM            |  |
| 6    | L          | 7   | Screws M6*30MM            |  |
| Ō    |            | 4   | Screws M6*55MM            |  |
| 8    |            | 4   | Screws M8*60MM            |  |
| 9    | ſ          | 24  | Screws M5*15MM            |  |
|      |            | 1   | Wrench M6                 |  |
| 1    |            | 1   | Wrench M8                 |  |
|      |            | 1   | Cross wrench              |  |
| (13) |            | 2   | Male conical connectors   |  |
| 1    |            | 2   | Female conical connectors |  |
| (15) |            | 6   | Wheels                    |  |
| Z    |            | 4   | Legs                      |  |
| Ŷ    | $\bigcirc$ | 4   | Gaskets                   |  |

| NO. | DRAWING | QTY | DESCRIPTION             |
|-----|---------|-----|-------------------------|
| J   |         | 3   | Throw pillows           |
| Ĥ   |         | 1   | Single seat frame       |
| Ē   |         | 1   | Single backrest cushion |
| BR  |         | 1   | Single seat rear baffle |
| CR  |         | 1   | Single seat backrest    |

## N719P285152- COMPONENT LIST

| NO. | DRAWING | QTY | DESCRIPTION   |  |
|-----|---------|-----|---------------|--|
| AL  |         | 1   | Left armrest  |  |
| AR  |         | 1   | Right armrest |  |

|                                      | PARTS LIST                   |                                          |                                |                                    |  |  |  |  |
|--------------------------------------|------------------------------|------------------------------------------|--------------------------------|------------------------------------|--|--|--|--|
| A                                    | В                            | C                                        | D                              | E                                  |  |  |  |  |
|                                      |                              | [ <u></u> )                              |                                |                                    |  |  |  |  |
| Sofa bed frame<br>x1 pc              | Two-seat rear baffle<br>x1pc | Sofa bed front<br>supporting block ×1 pc | Sofa bed front baffle<br>x1 pc | Two-seat backrest<br>cushion x1 pc |  |  |  |  |
| F                                    | G                            | (H)                                      |                                |                                    |  |  |  |  |
| Single backrest cushion x1 pc        | Two-seat seat cushion x1 pc  | Single seat cushion<br>x1 pc             | Sofa bed seat cushion<br>x1 pc | Throw pillows<br>x 3 pcs           |  |  |  |  |
| AL                                   | AR                           | BL                                       | BR                             |                                    |  |  |  |  |
| Left armrest<br>x1 pc                | Right armrest<br>x1 pc       | Two-seat frame<br>x 1 pc                 | Single seat frame<br>x 1 pc    | Two-seat backrest<br>x1 pc         |  |  |  |  |
|                                      |                              |                                          | (3-L)                          | (3)-R                              |  |  |  |  |
| Single seat backrest<br>x1 pc        | Hinges<br>x 2 pcs            | Metal brackets<br>x 4 pcs                | Left wheel retainer<br>x1 pc   | Right wheel retainer<br>x1 pc      |  |  |  |  |
| (4)<br><b>b</b>                      | (5)<br>L                     |                                          |                                | ® ]                                |  |  |  |  |
| Screws M6*15MM<br>x8 pcs             | Screws M6*20MM<br>x24 pcs    | Screws M6*30MM<br>x7 pcs                 | Screws M6*55MM<br>x 4 pcs      | Screws M8*60MM<br>x 4 pcs          |  |  |  |  |
| ()<br>()                             |                              |                                          |                                | ( <u>1</u> 3)<br>••••              |  |  |  |  |
| Screws M5*15MM<br>x 24 pcs           | Wrench M6<br>x1pc            | Wrench M8<br>x1pc                        | Cross wrench<br>x 1 pc         | Male conical connectors            |  |  |  |  |
|                                      |                              |                                          | (Y)                            | ×                                  |  |  |  |  |
| Female conical connectors<br>x 2 pcs | Wheels<br>x6pcs              | Legs<br>x 4 pcs                          | Gaskets<br>x4 pcs              | Power supply<br>x 1 pc             |  |  |  |  |