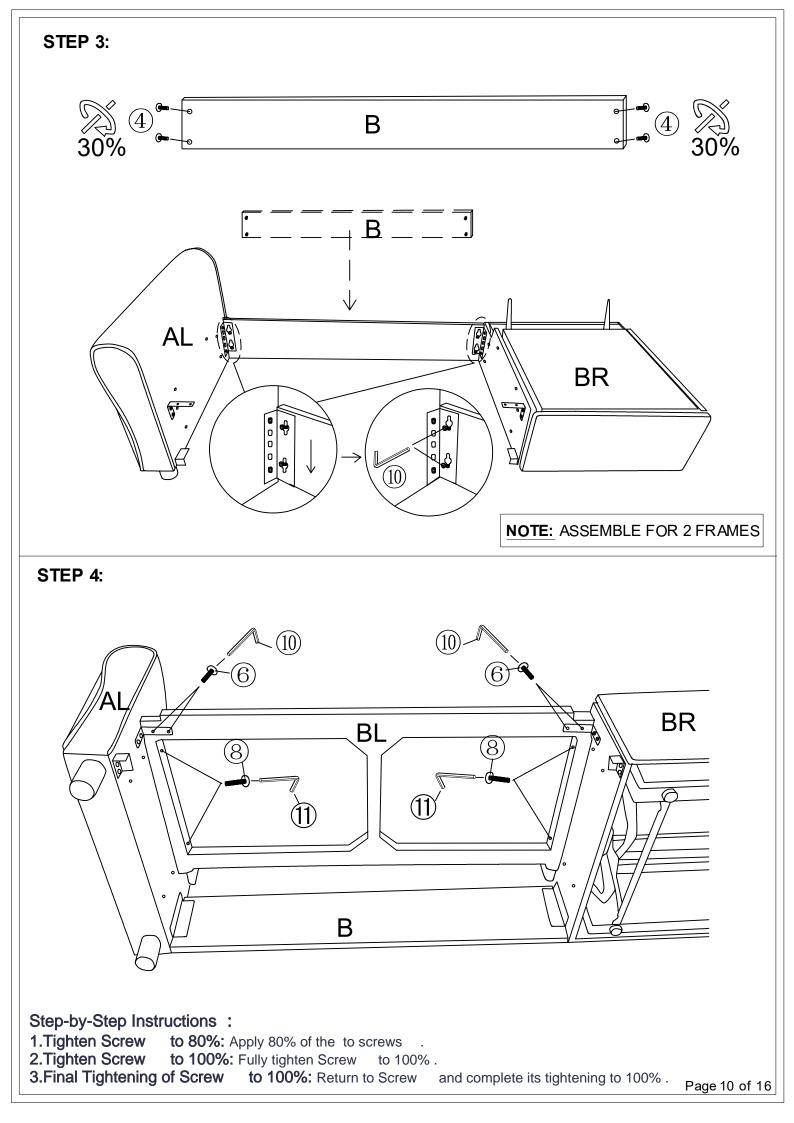

## N719P285150- COMPONENT LIST

| NO.   | DRAWING                               | QTY | DESCRIPTION                     |  |
|-------|---------------------------------------|-----|---------------------------------|--|
| A     |                                       | 1   | Sofa bed frame                  |  |
| ©     | [ <del></del>                         | 1   | Sofa bed front supporting block |  |
| D     | · · · · · · · · · · · · · · · · · · · | 1   | Sofa bed front baffle           |  |
| E     |                                       | 1   | Two-seat backrest cushion       |  |
| G     |                                       | 1   | Two-seat seat cushion           |  |
| 1     |                                       | 1   | Sofa bed seat cushion           |  |
| BL    |                                       | 1   | Two-seat frame                  |  |
| B     | :                                     | 1   | Two-seat rear baffle            |  |
| CL    |                                       | 1   | Two-seat backrest               |  |
| X     |                                       | 1   | Power supply                    |  |
|       |                                       | 2   | Hinges                          |  |
| 2     |                                       | 4   | Metal brackets                  |  |
| (3-l) | 00                                    | 1   | Left wheel retainer             |  |
| (3-k) |                                       | 1   | Right wheel retainer            |  |

Page 02 of 16

| NO.  | DRAWING    | QTY | DESCRIPTION               |  |
|------|------------|-----|---------------------------|--|
| 4    |            | 8   | Screws M6*15MM            |  |
| 6    |            | 24  | Screws M6*20MM            |  |
| 6    | L          | 7   | Screws M6*30MM            |  |
| Ō    |            | 4   | Screws M6*55MM            |  |
| 8    |            | 4   | Screws M8*60MM            |  |
| 9    | ſ          | 24  | Screws M5*15MM            |  |
|      |            | 1   | Wrench M6                 |  |
| 1    |            | 1   | Wrench M8                 |  |
|      |            | 1   | Cross wrench              |  |
| (13) |            | 2   | Male conical connectors   |  |
| 1    |            | 2   | Female conical connectors |  |
| (15) |            | 6   | Wheels                    |  |
| Z    |            | 4   | Legs                      |  |
| Ŷ    | $\bigcirc$ | 4   | Gaskets                   |  |

| NO. | DRAWING | QTY | DESCRIPTION             |
|-----|---------|-----|-------------------------|
| J   |         | 3   | Throw pillows           |
| Ĥ   |         | 1   | Single seat frame       |
| Ē   |         | 1   | Single backrest cushion |
| BR  |         | 1   | Single seat rear baffle |
| CR  |         | 1   | Single seat backrest    |

## N719P285152- COMPONENT LIST

| NO. | DRAWING | QTY | DESCRIPTION   |  |
|-----|---------|-----|---------------|--|
| AL  |         | 1   | Left armrest  |  |
| AR  |         | 1   | Right armrest |  |