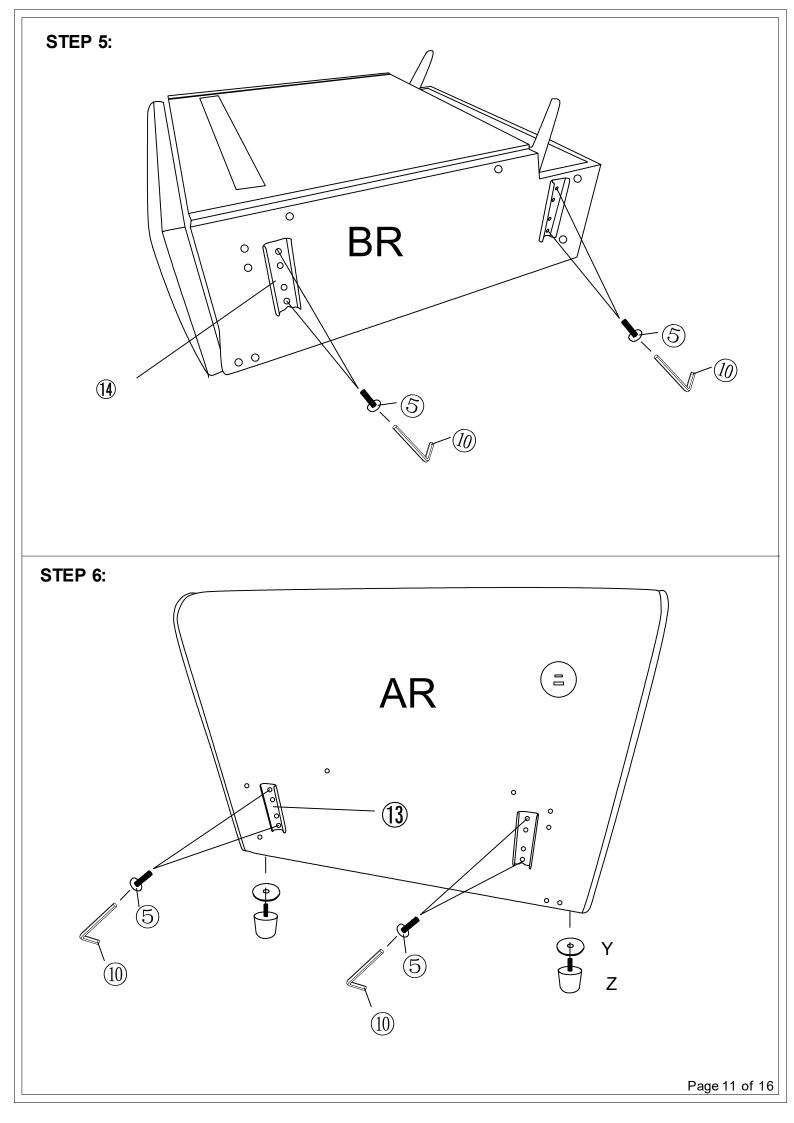

## N719P285150- COMPONENT LIST

| NO.   | DRAWING                               | QTY | DESCRIPTION                     |  |
|-------|---------------------------------------|-----|---------------------------------|--|
| A     |                                       | 1   | Sofa bed frame                  |  |
| ©     | [ <del></del>                         | 1   | Sofa bed front supporting block |  |
| D     | · · · · · · · · · · · · · · · · · · · | 1   | Sofa bed front baffle           |  |
| E     |                                       | 1   | Two-seat backrest cushion       |  |
| G     |                                       | 1   | Two-seat seat cushion           |  |
| 1     |                                       | 1   | Sofa bed seat cushion           |  |
| BL    |                                       | 1   | Two-seat frame                  |  |
| B     | :                                     | 1   | Two-seat rear baffle            |  |
| CL    |                                       | 1   | Two-seat backrest               |  |
| X     |                                       | 1   | Power supply                    |  |
|       |                                       | 2   | Hinges                          |  |
| 2     |                                       | 4   | Metal brackets                  |  |
| (3-l) | 00                                    | 1   | Left wheel retainer             |  |
| (3-k) |                                       | 1   | Right wheel retainer            |  |

Page 02 of 16

| NO.  | DRAWING    | QTY | DESCRIPTION               |  |
|------|------------|-----|---------------------------|--|
| 4    |            | 8   | Screws M6*15MM            |  |
| 6    |            | 24  | Screws M6*20MM            |  |
| 6    | L          | 7   | Screws M6*30MM            |  |
| Ō    |            | 4   | Screws M6*55MM            |  |
| 8    |            | 4   | Screws M8*60MM            |  |
| 9    | ſ          | 24  | Screws M5*15MM            |  |
|      |            | 1   | Wrench M6                 |  |
| 1    |            | 1   | Wrench M8                 |  |
|      |            | 1   | Cross wrench              |  |
| (13) |            | 2   | Male conical connectors   |  |
| 1    |            | 2   | Female conical connectors |  |
| (15) |            | 6   | Wheels                    |  |
| Z    |            | 4   | Legs                      |  |
| Ŷ    | $\bigcirc$ | 4   | Gaskets                   |  |

| NO. | DRAWING | QTY | DESCRIPTION             |
|-----|---------|-----|-------------------------|
| J   |         | 3   | Throw pillows           |
| Ĥ   |         | 1   | Single seat frame       |
| Ē   |         | 1   | Single backrest cushion |
| BR  |         | 1   | Single seat rear baffle |
| CR  |         | 1   | Single seat backrest    |

## N719P285152- COMPONENT LIST

| NO. | DRAWING | QTY | DESCRIPTION   |  |
|-----|---------|-----|---------------|--|
| AL  |         | 1   | Left armrest  |  |
| AR  |         | 1   | Right armrest |  |