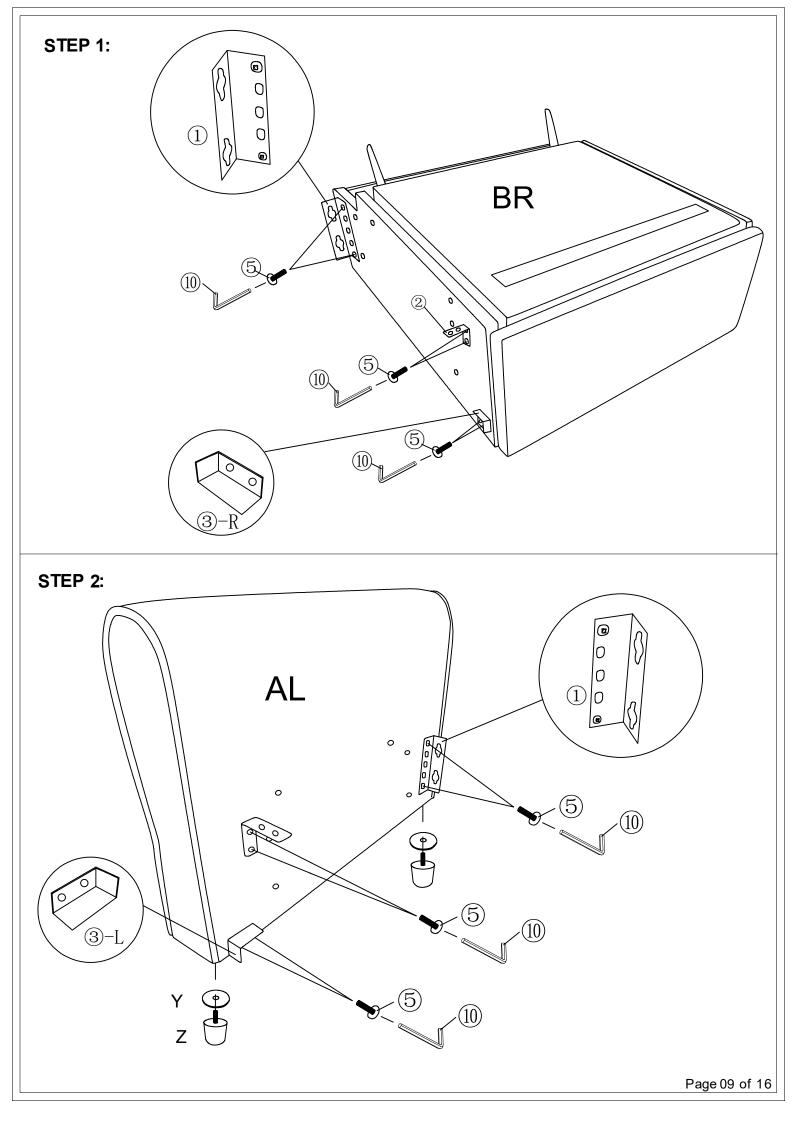

## N719P285150- COMPONENT LIST

| NO.   | DRAWING                               | QTY | DESCRIPTION                     |  |
|-------|---------------------------------------|-----|---------------------------------|--|
| A     |                                       | 1   | Sofa bed frame                  |  |
| ©     | [ <del></del>                         | 1   | Sofa bed front supporting block |  |
| D     | · · · · · · · · · · · · · · · · · · · | 1   | Sofa bed front baffle           |  |
| E     |                                       | 1   | Two-seat backrest cushion       |  |
| G     |                                       | 1   | Two-seat seat cushion           |  |
| 1     |                                       | 1   | Sofa bed seat cushion           |  |
| BL    |                                       | 1   | Two-seat frame                  |  |
| B     | :                                     | 1   | Two-seat rear baffle            |  |
| CL    |                                       | 1   | Two-seat backrest               |  |
| X     |                                       | 1   | Power supply                    |  |
|       |                                       | 2   | Hinges                          |  |
| 2     |                                       | 4   | Metal brackets                  |  |
| (3-l) | 00                                    | 1   | Left wheel retainer             |  |
| (3-k) |                                       | 1   | Right wheel retainer            |  |

Page 02 of 16

| NO.  | DRAWING    | QTY | DESCRIPTION               |  |
|------|------------|-----|---------------------------|--|
| 4    |            | 8   | Screws M6*15MM            |  |
| 6    |            | 24  | Screws M6*20MM            |  |
| 6    | L          | 7   | Screws M6*30MM            |  |
| Ō    |            | 4   | Screws M6*55MM            |  |
| 8    |            | 4   | Screws M8*60MM            |  |
| 9    | ſ          | 24  | Screws M5*15MM            |  |
|      |            | 1   | Wrench M6                 |  |
| 1    |            | 1   | Wrench M8                 |  |
|      |            | 1   | Cross wrench              |  |
| (13) |            | 2   | Male conical connectors   |  |
| 1    |            | 2   | Female conical connectors |  |
| (15) |            | 6   | Wheels                    |  |
| Z    |            | 4   | Legs                      |  |
| Ŷ    | $\bigcirc$ | 4   | Gaskets                   |  |

| NO. | DRAWING | QTY | DESCRIPTION             |
|-----|---------|-----|-------------------------|
| J   |         | 3   | Throw pillows           |
| Ĥ   |         | 1   | Single seat frame       |
| Ē   |         | 1   | Single backrest cushion |
| BR  |         | 1   | Single seat rear baffle |
| CR  |         | 1   | Single seat backrest    |

## N719P285152- COMPONENT LIST

| NO. | DRAWING | QTY | DESCRIPTION   |  |
|-----|---------|-----|---------------|--|
| AL  |         | 1   | Left armrest  |  |
| AR  |         | 1   | Right armrest |  |