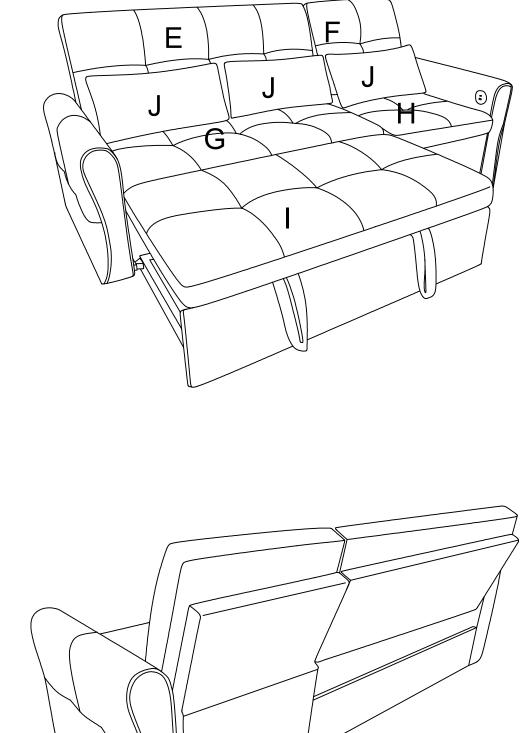

## N719P285150- COMPONENT LIST

| NO.   | DRAWING                               | QTY | DESCRIPTION                     |  |
|-------|---------------------------------------|-----|---------------------------------|--|
| A     |                                       | 1   | Sofa bed frame                  |  |
| ©     | [ <del></del>                         | 1   | Sofa bed front supporting block |  |
| D     | · · · · · · · · · · · · · · · · · · · | 1   | Sofa bed front baffle           |  |
| E     |                                       | 1   | Two-seat backrest cushion       |  |
| G     |                                       | 1   | Two-seat seat cushion           |  |
| 1     |                                       | 1   | Sofa bed seat cushion           |  |
| BL    |                                       | 1   | Two-seat frame                  |  |
| B     | :                                     | 1   | Two-seat rear baffle            |  |
| CL    |                                       | 1   | Two-seat backrest               |  |
| X     |                                       | 1   | Power supply                    |  |
|       |                                       | 2   | Hinges                          |  |
| 2     |                                       | 4   | Metal brackets                  |  |
| (3-l) | 00                                    | 1   | Left wheel retainer             |  |
| (3-k) |                                       | 1   | Right wheel retainer            |  |

| NO. | DRAWING | QTY | DESCRIPTION             |
|-----|---------|-----|-------------------------|
| J   |         | 3   | Throw pillows           |
| Ĥ   |         | 1   | Single seat frame       |
| Ē   |         | 1   | Single backrest cushion |
| BR  |         | 1   | Single seat rear baffle |
| CR  |         | 1   | Single seat backrest    |

|                                      | PARTS LIST                   |                                          |                                |                                    |  |  |  |  |
|--------------------------------------|------------------------------|------------------------------------------|--------------------------------|------------------------------------|--|--|--|--|
| A                                    | В                            | C                                        | D                              | E                                  |  |  |  |  |
|                                      |                              | [ <u></u> )                              |                                |                                    |  |  |  |  |
| Sofa bed frame<br>x1 pc              | Two-seat rear baffle<br>x1pc | Sofa bed front<br>supporting block ×1 pc | Sofa bed front baffle<br>x1 pc | Two-seat backrest<br>cushion x1 pc |  |  |  |  |
| F                                    | G                            | (H)                                      |                                |                                    |  |  |  |  |
| Single backrest cushion x1 pc        | Two-seat seat cushion x1 pc  | Single seat cushion<br>x1 pc             | Sofa bed seat cushion<br>x1 pc | Throw pillows<br>x 3 pcs           |  |  |  |  |
| AL                                   | AR                           | BL                                       | BR                             |                                    |  |  |  |  |
| Left armrest<br>x1 pc                | Right armrest<br>x1 pc       | Two-seat frame<br>x 1 pc                 | Single seat frame<br>x 1 pc    | Two-seat backrest<br>x1 pc         |  |  |  |  |
|                                      |                              |                                          | (3-L)                          | (3)-R                              |  |  |  |  |
| Single seat backrest<br>x1 pc        | Hinges<br>x 2 pcs            | Metal brackets<br>x 4 pcs                | Left wheel retainer<br>x1 pc   | Right wheel retainer<br>x1 pc      |  |  |  |  |
| (4)<br><b>b</b>                      | (5)<br>L                     |                                          |                                | ® ]                                |  |  |  |  |
| Screws M6*15MM<br>x8 pcs             | Screws M6*20MM<br>x24 pcs    | Screws M6*30MM<br>x7 pcs                 | Screws M6*55MM<br>x 4 pcs      | Screws M8*60MM<br>x 4 pcs          |  |  |  |  |
| ()<br>()                             |                              |                                          |                                | ( <u>1</u> 3)<br>••••              |  |  |  |  |
| Screws M5*15MM<br>x 24 pcs           | Wrench M6<br>x1pc            | Wrench M8<br>x1pc                        | Cross wrench<br>x 1 pc         | Male conical connectors            |  |  |  |  |
|                                      |                              |                                          | (Y)                            | ×                                  |  |  |  |  |
| Female conical connectors<br>x 2 pcs | Wheels<br>x6pcs              | Legs<br>x 4 pcs                          | Gaskets<br>x4 pcs              | Power supply<br>x 1 pc             |  |  |  |  |