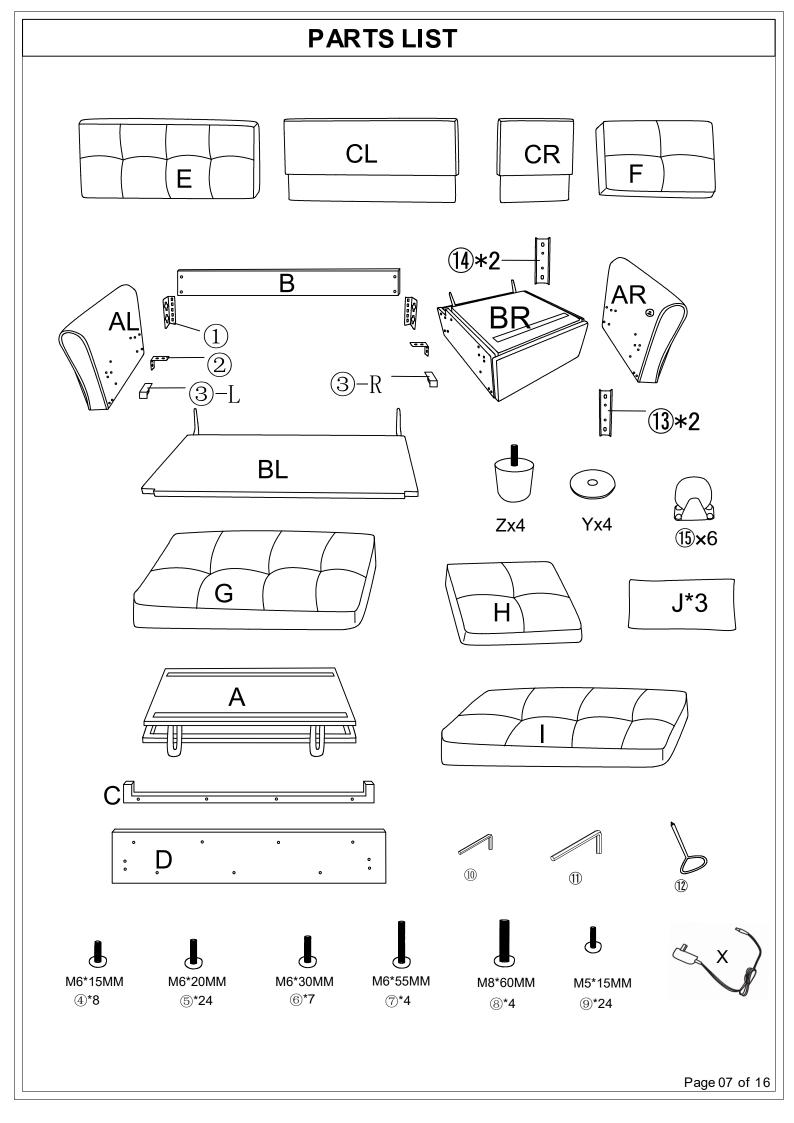

|                                      | PARTS LIST                   |                                          |                                |                                    |  |  |  |  |
|--------------------------------------|------------------------------|------------------------------------------|--------------------------------|------------------------------------|--|--|--|--|
| A                                    | В                            | C                                        | D                              | E                                  |  |  |  |  |
|                                      |                              | [ <u></u> )                              |                                |                                    |  |  |  |  |
| Sofa bed frame<br>x1 pc              | Two-seat rear baffle<br>x1pc | Sofa bed front<br>supporting block ×1 pc | Sofa bed front baffle<br>x1 pc | Two-seat backrest<br>cushion x1 pc |  |  |  |  |
| F                                    | G                            | (H)                                      |                                |                                    |  |  |  |  |
| Single backrest cushion x1 pc        | Two-seat seat cushion x1 pc  | Single seat cushion<br>x1 pc             | Sofa bed seat cushion<br>x1 pc | Throw pillows<br>x 3 pcs           |  |  |  |  |
| AL                                   | AR                           | BL                                       | BR                             |                                    |  |  |  |  |
| Left armrest<br>x1 pc                | Right armrest<br>x1 pc       | Two-seat frame<br>x 1 pc                 | Single seat frame<br>x 1 pc    | Two-seat backrest<br>x1 pc         |  |  |  |  |
|                                      |                              |                                          | (3-L)                          | (3)-R                              |  |  |  |  |
| Single seat backrest<br>x1 pc        | Hinges<br>x 2 pcs            | Metal brackets<br>x 4 pcs                | Left wheel retainer<br>x1 pc   | Right wheel retainer<br>x1 pc      |  |  |  |  |
| (4)<br><b>b</b>                      | (5)<br>L                     |                                          |                                | ® ]                                |  |  |  |  |
| Screws M6*15MM<br>x8 pcs             | Screws M6*20MM<br>x24 pcs    | Screws M6*30MM<br>x7 pcs                 | Screws M6*55MM<br>x 4 pcs      | Screws M8*60MM<br>x 4 pcs          |  |  |  |  |
| ()<br>()                             |                              |                                          |                                | ( <u>1</u> 3)<br>••••              |  |  |  |  |
| Screws M5*15MM<br>x 24 pcs           | Wrench M6<br>x1pc            | Wrench M8<br>x1pc                        | Cross wrench<br>x 1 pc         | Male conical connectors            |  |  |  |  |
|                                      |                              |                                          | (Y)                            | ×                                  |  |  |  |  |
| Female conical connectors<br>x 2 pcs | Wheels<br>x6pcs              | Legs<br>x 4 pcs                          | Gaskets<br>x4 pcs              | Power supply<br>x 1 pc             |  |  |  |  |