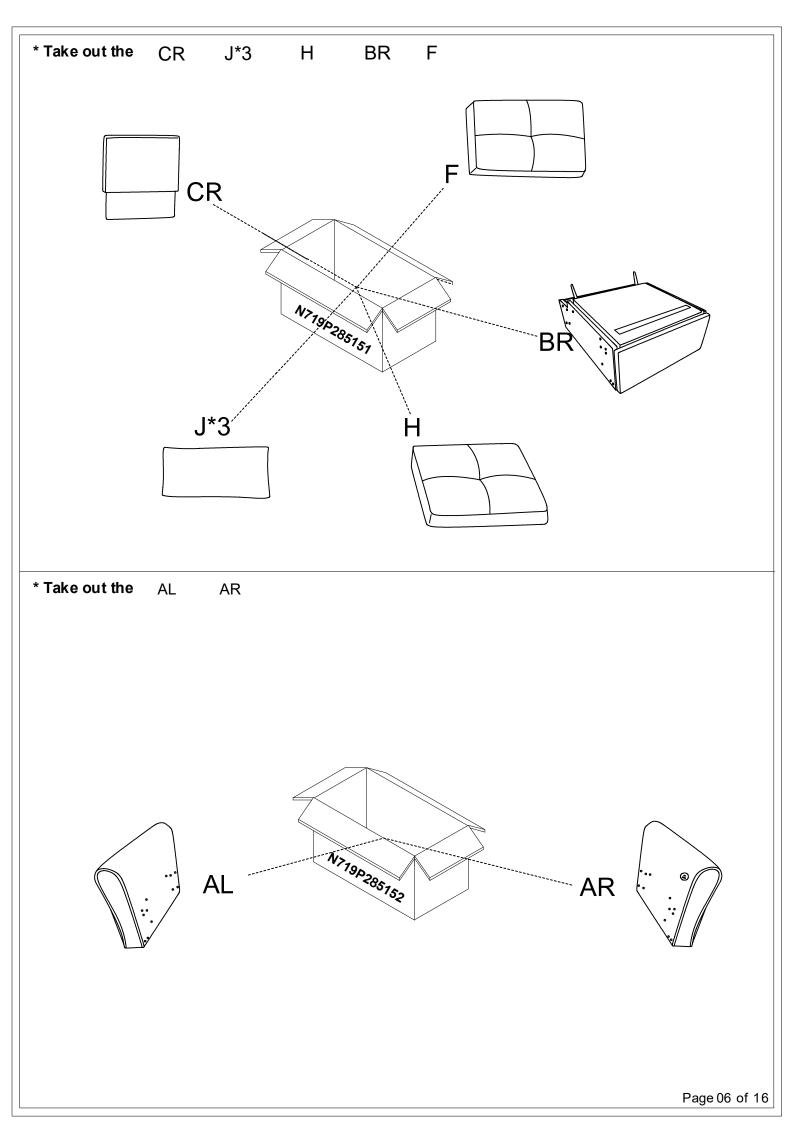

| NO. | DRAWING | QTY | DESCRIPTION             |
|-----|---------|-----|-------------------------|
| J   |         | 3   | Throw pillows           |
| Ĥ   |         | 1   | Single seat frame       |
| Ē   |         | 1   | Single backrest cushion |
| BR  |         | 1   | Single seat rear baffle |
| CR  |         | 1   | Single seat backrest    |

## N719P285152- COMPONENT LIST

| NO. | DRAWING | QTY | DESCRIPTION   |  |
|-----|---------|-----|---------------|--|
| AL  |         | 1   | Left armrest  |  |
| AR  |         | 1   | Right armrest |  |