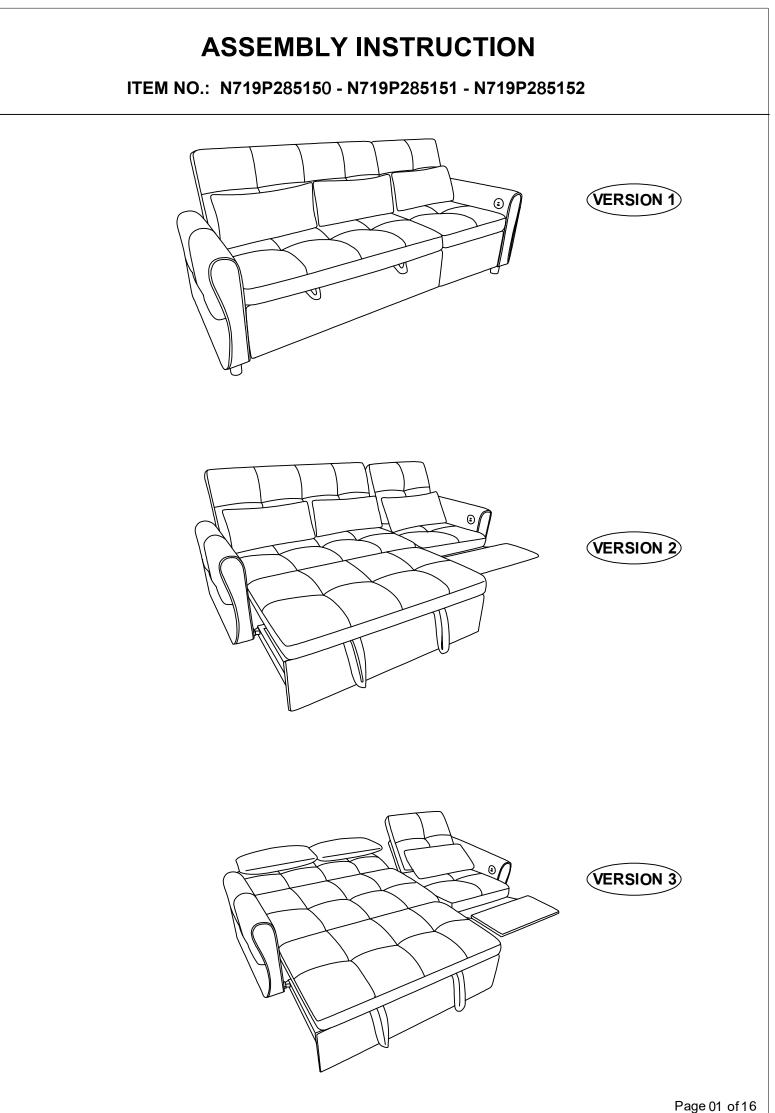

## **Helpful Hints**

- $\cdot \operatorname{Sofa}$  bed can transform into a sleeper.
- · Your furniture can be disassembled and reassembled to move.
- ·Clean the product with a soft damp cloth. DO NOT use harsh chemicals or abrasive cleaners.