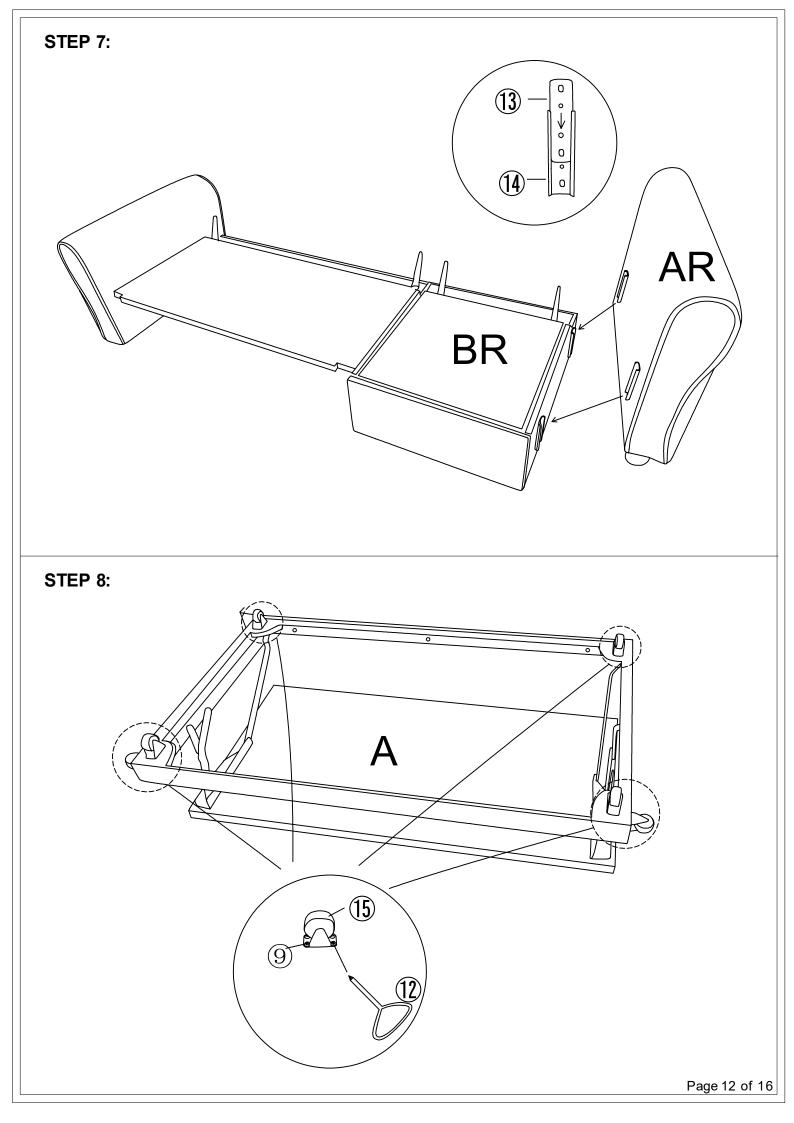

## N719P285150- COMPONENT LIST

| NO.   | DRAWING                               | QTY | DESCRIPTION                     |  |
|-------|---------------------------------------|-----|---------------------------------|--|
| A     |                                       | 1   | Sofa bed frame                  |  |
| ©     | [ <del></del>                         | 1   | Sofa bed front supporting block |  |
| D     | · · · · · · · · · · · · · · · · · · · | 1   | Sofa bed front baffle           |  |
| E     |                                       | 1   | Two-seat backrest cushion       |  |
| G     |                                       | 1   | Two-seat seat cushion           |  |
| 1     |                                       | 1   | Sofa bed seat cushion           |  |
| BL    |                                       | 1   | Two-seat frame                  |  |
| B     | :                                     | 1   | Two-seat rear baffle            |  |
| CL    |                                       | 1   | Two-seat backrest               |  |
| X     |                                       | 1   | Power supply                    |  |
|       |                                       | 2   | Hinges                          |  |
| 2     |                                       | 4   | Metal brackets                  |  |
| (3-l) | 00                                    | 1   | Left wheel retainer             |  |
| (3-k) |                                       | 1   | Right wheel retainer            |  |

Page 02 of 16

| NO.  | DRAWING    | QTY | DESCRIPTION               |  |
|------|------------|-----|---------------------------|--|
| 4    |            | 8   | Screws M6*15MM            |  |
| 6    |            | 24  | Screws M6*20MM            |  |
| 6    | L          | 7   | Screws M6*30MM            |  |
| Ō    |            | 4   | Screws M6*55MM            |  |
| 8    |            | 4   | Screws M8*60MM            |  |
| 9    | ſ          | 24  | Screws M5*15MM            |  |
|      |            | 1   | Wrench M6                 |  |
| 1    |            | 1   | Wrench M8                 |  |
|      |            | 1   | Cross wrench              |  |
| (13) |            | 2   | Male conical connectors   |  |
| 1    |            | 2   | Female conical connectors |  |
| (15) |            | 6   | Wheels                    |  |
| Z    |            | 4   | Legs                      |  |
| Ŷ    | $\bigcirc$ | 4   | Gaskets                   |  |

| NO. | DRAWING | QTY | DESCRIPTION             |
|-----|---------|-----|-------------------------|
| J   |         | 3   | Throw pillows           |
| Ĥ   |         | 1   | Single seat frame       |
| Ē   |         | 1   | Single backrest cushion |
| BR  |         | 1   | Single seat rear baffle |
| CR  |         | 1   | Single seat backrest    |

## N719P285152- COMPONENT LIST

| NO. | DRAWING | QTY | DESCRIPTION   |  |
|-----|---------|-----|---------------|--|
| AL  |         | 1   | Left armrest  |  |
| AR  |         | 1   | Right armrest |  |