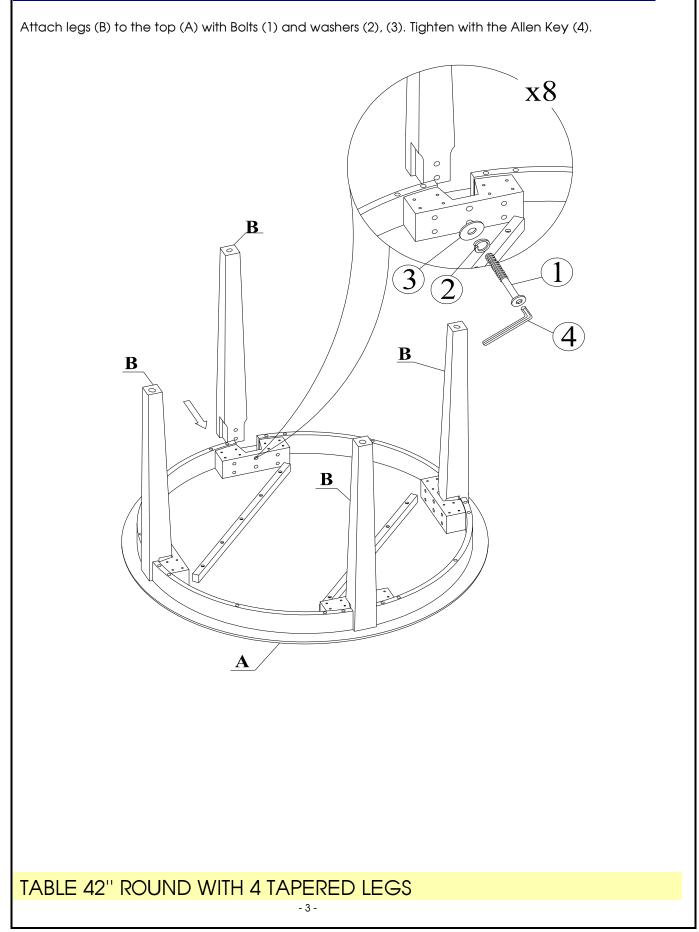

---------------|
| A  | Тор         | 1   |        | В  | Table Leg   | 4   | e e e e e e e e e e e e e e e e e e e |

### HARDWARE LIST

When unpacking, please be careful not to discard any parts with the packaging. Before continuing, please make sure you have all of the following hardware:

| NO | Description      | Qty | Sketch     | NO | Description         | Qty | Sketch     |
|----|------------------|-----|------------|----|---------------------|-----|------------|
| 1  | Bolt<br>(M8x70)  | 8   |            | 2  | Lock washer         | 8   | $\bigcirc$ |
|    |                  |     |            |    | (Ф8.5xФ11mm)        |     |            |
| 3  | Flat Washer<br>( | 8   | $\bigcirc$ | 4  | Allen key<br>(M4mm) | 1   |            |

## TABLE 42" ROUND WITH 4 TAPERED LEGS

# STEP 1