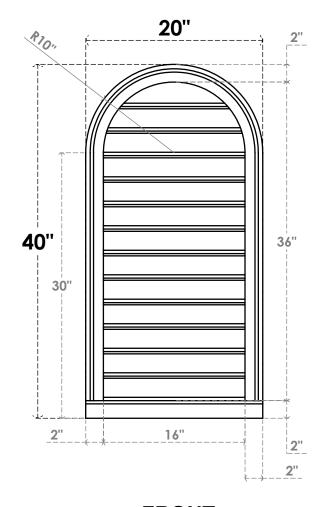

## GVPRT20X4003SF

20"W X 40"H ROUND TOP SURFACE MOUNT PVC GABLE VENT: FUNCTIONAL, W/ 2"W X 2"P **BRICKMOULD SILL FRAME** 

**VENTING AREA: 47.04 SQ IN** 

LOUVER HEIGHT: 2 3/4"

LOUVER QTY: 13

**FRONT** 

SIDE

1. INSTALLATION TO BE COMPLETED IN ACCORDANCE WITH MANUFACTURER'S SPECIFICATIONS. 2. DRAWING MAY NOT BE TO SCALE