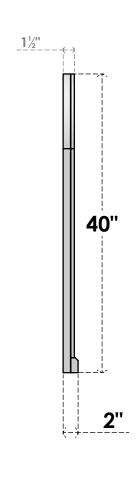

## GVPRT20X4003SF

20"W X 40"H ROUND TOP SURFACE MOUNT PVC GABLE VENT: FUNCTIONAL, W/ 2"W X 2"P **BRICKMOULD SILL FRAME** 

**VENTING AREA: 47.04 SQ IN** 

LOUVER HEIGHT: 2 3/4"

LOUVER QTY: 13

**FRONT** 

SIDE

1. INSTALLATION TO BE COMPLETED IN ACCORDANCE WITH MANUFACTURER'S SPECIFICATIONS. 2. DRAWING MAY NOT BE TO SCALE