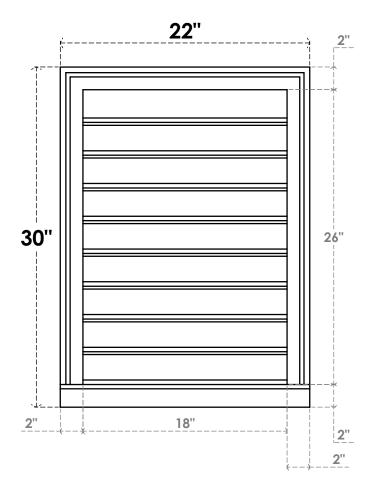

## GVPVE22X3003SF

22"W X 30"H RECTANGLE SURFACE MOUNT PVC GABLE VENT: FUNCTIONAL, W/ 2"W X 2"P **BRICKMOULD SILL FRAME** 

**VENTING AREA: 36 SQ IN** LOUVER HEIGHT: 2 7/8"

LOUVER QTY: 9

**FRONT** 

SIDE

**EKENA MILLWORK** 2300 WEST MAIN ST. CLARKSVILLE, TX 75426 TOLL FREE: 866-607-0453 WWW.EKENAMILLWORK.COM