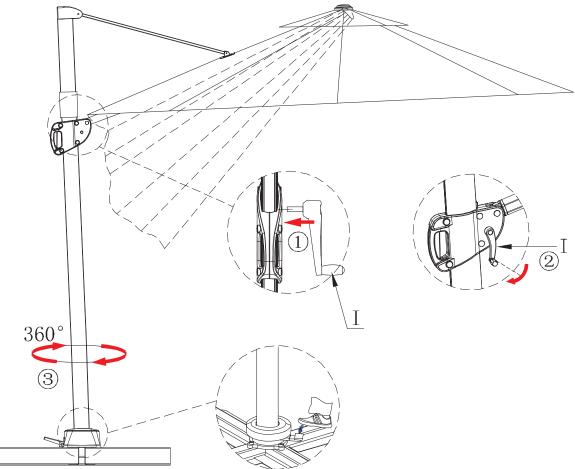

# INSTRUCTION MANUAL PATIO UMBRELLA

#### **BEFORE INSTALLATION**

- Please list all parts as below first to check if any part is missing and make assembly easier.
- Do be careful that some parts are heavy and sharp.
- Please follow the assembly steps to install the product, if you find spare parts left, don't be worried, the left spare parts are prepared for bad ones if occurred.
- Once you hand tighten all of your bolts into place, we are going to use our wrench to fully tighten into place.
- Please do not exceed the bearing limitations of the product.
- Reconfirm that all bolts, screws, and knobs are secure every 90 days. Please retain these instructions for future reference.

#### **TOOLS REQUIRED**



#### PARTS



#### ASSEMBLY

#### PARTS REQUIRED





#### OPERATION





### OPERATION



#### WARM TIPS

⚠ Warm Tips: If you have any problem with this product or our service, please don't hasty in writing negative review or feedback. Please welcome to contatct us right away, our service team will response within 24 hours , and we will try our best to help you. Thank you for giving us a chance to improve the product and our service.

#### **CARE & MAINTENANCE**

- Do not put hot items directly on furniture surface.
- Do not clean furniture with harsh cleansers or polish.
- To obtain the longest lifespan of your indoor prodcts, minimizing exposure to direct sunlight is recommended.
- Children should not climb or jump on the furniture.
- Do not write on furniture without a padded barrier to protect the surface.
- To obtain the longest lifespan of your indoor p