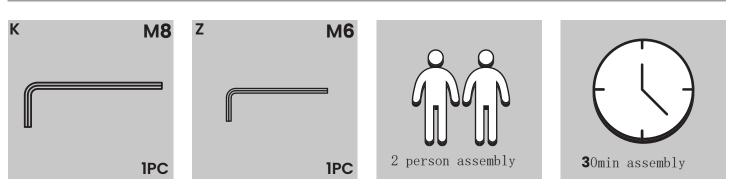

# INSTRUCTION MANUAL PATIO UMBRELLA

#### **BEFORE INSTALLATION**

- Please list all parts as below first to check if any part is missing and make assembly easier.
- Do be careful that some parts are heavy and sharp.
- Please follow the assembly steps to install the product, if you find spare parts left, don't be worried, the left spare parts are prepared for bad ones if occurred.
- Once you hand tighten all of your bolts into place, we are going to use our wrench to fully tighten into place.
- Please do not exceed the bearing limitations of the product.
- Reconfirm that all bolts, screws, and knobs are secure every 90 days. Please retain these instructions for future reference.

#### **TOOLS REQUIRED**



#### PARTS



#### ASSEMBLY

#### PARTS REQUIRED





#### OPERATION





### OPERATION



#### WARM TIPS

⚠ Warm Tips: If you have any problem with this product or our service, please don't hasty in writing negative review or feedback. Please welcome to contatct us right away, our service team will response within 24 hours , and we will try our best to help you. Thank you for giving us a chance to improve the product and our service.

#### **CARE & MAINTENANCE**

- Do not put hot items directly on furniture surface.
- Do not clean furniture with harsh cleansers or polish.
- To obtain the longest lifespan of your indoor prodcts, minimizing exposure to direct sunlight is recommended.
- Children should not climb or jump on the furniture.
- Do not write on furniture without a padded barrier