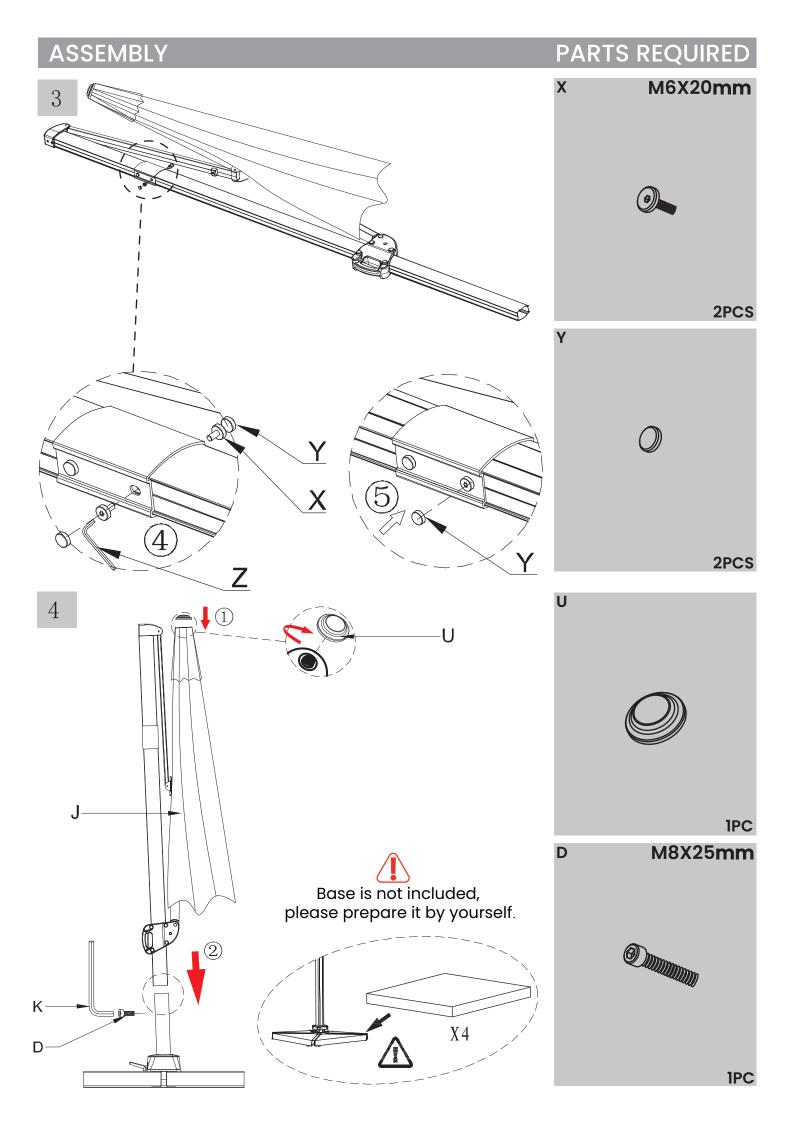

# INSTRUCTION MANUAL PATIO UMBRELLA

#### **BEFORE INSTALLATION**

- Please list all parts as below first to check if any part is missing and make assembly easier.
- Do be careful that some parts are heavy and sharp.
- Please follow the assembly steps to install the product, if you find spare parts left, don't be worried, the left spare parts are prepared for bad ones if occurred.
- Once you hand tighten all of your bolts into place, we are going to use our wrench to fully tighten into place.
- Please do not exceed the bearing limitations of the product.
- Reconfirm that all bolts, screws, and knobs are secure every 90 days. Please retain these instructions for future reference.

#### **TOOLS REQUIRED**



#### PARTS



#### ASSEMBLY

#### PARTS REQUIRED





#### OPERATION





### OPERATION



#### WARM TIPS

⚠ Warm Tips: If you have any problem with this product or our service, please don't hasty in writing negative review or feedback. Please welcome to contatct us right away, our service team will response within 24 hours , and we will try our best to help you. Thank you for giving us a chance to improve the product and our service.

#### **CARE & MAINTENANCE**

- Do not put hot items directly on furniture surface.
- Do not clean furniture with harsh cleansers or polish.
- To obtain the longest lifespan of your indoor prodcts, minimizing exposure to direct sunlight is recommended.
- Children should not climb or jump on the furniture.
- Do not write on furniture without a padded barrier to protect the surface.
- To obtain the longest lifes