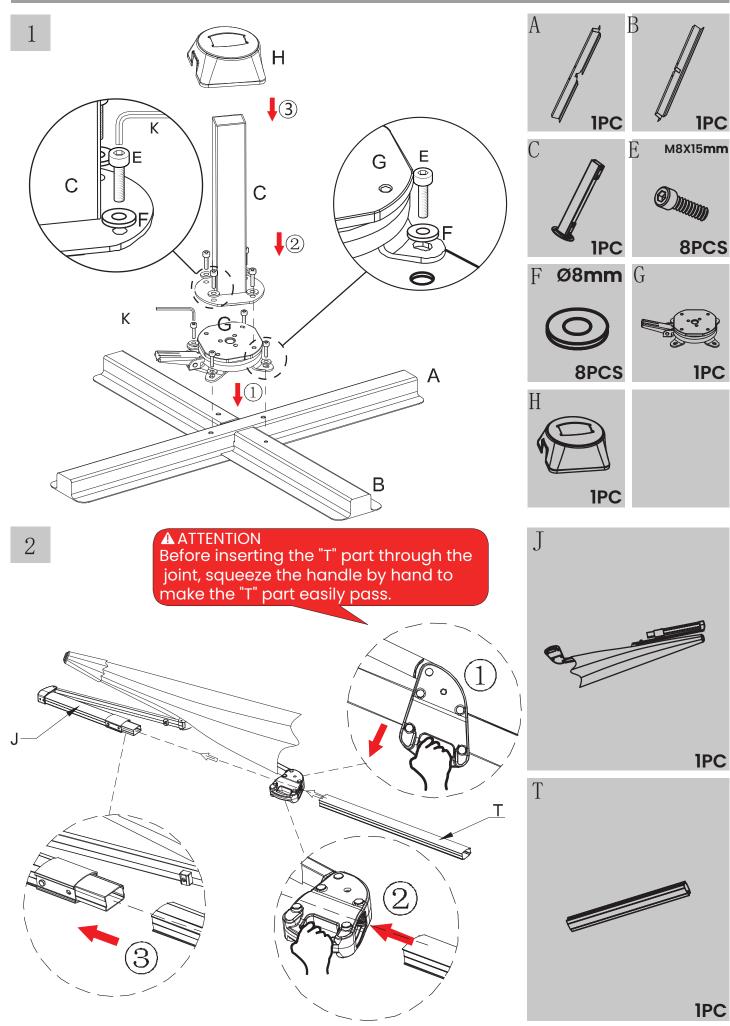

# INSTRUCTION MANUAL PATIO UMBRELLA

#### **BEFORE INSTALLATION**

- Please list all parts as below first to check if any part is missing and make assembly easier.
- Do be careful that some parts are heavy and sharp.
- Please follow the assembly steps to install the product, if you find spare parts left, don't be worried, the left spare parts are prepared for bad ones if occurred.
- Once you hand tighten all of your bolts into place, we are going to use our wrench to fully tighten into place.
- Please do not exceed the bearing limitations of the product.
- Reconfirm that all bolts, screws, and knobs are secure every 90 days. Please retain these instructions for future reference.

#### **TOOLS REQUIRED**



#### PARTS



#### ASSEMBLY

#### PARTS REQUIRED





#### OPERATION





### OPERATION



#### WARM TIPS

⚠ Warm Tips: If you have any problem with this product or our service, please don't hasty in writing negative review or feedback. Please welcome to contatct us right away, our service team will response within 24 hours , and we will try our best to help you. Thank you for giving us a chance to improve the product and our service.

#### **CARE & MAINTENANCE**

- Do not put hot items directly on furniture surface.
- Do not clean furniture with harsh cleansers or polish.
- To obtain the longest lifespan of your indoor prodcts, minimizing exposure to direct sunlight is recommended.
- Children should not climb or jump on the furniture.
- Do not write on furniture without a padded barrier to protect the surface.
- To obtain the longest lif