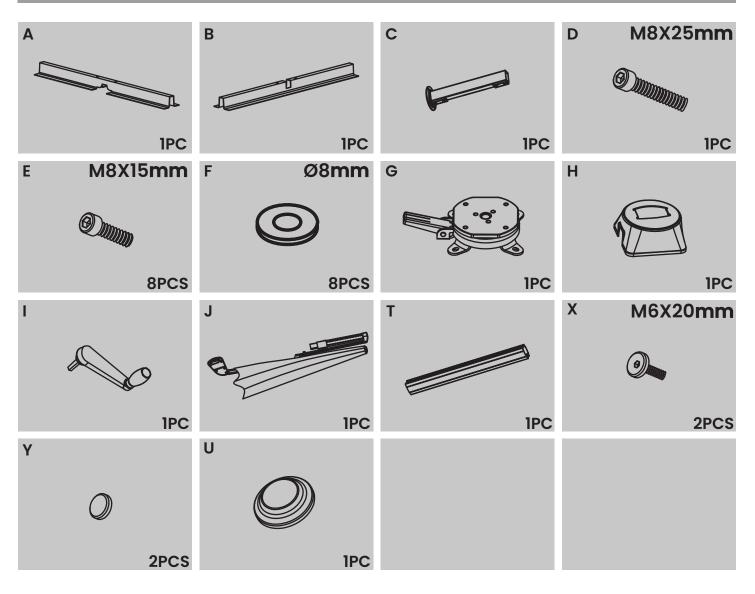

# INSTRUCTION MANUAL PATIO UMBRELLA

#### **BEFORE INSTALLATION**

- Please list all parts as below first to check if any part is missing and make assembly easier.
- Do be careful that some parts are heavy and sharp.
- Please follow the assembly steps to install the product, if you find spare parts left, don't be worried, the left spare parts are prepared for bad ones if occurred.
- Once you hand tighten all of your bolts into place, we are going to use our wrench to fully tighten into place.
- Please do not exceed the bearing limitations of the product.
- Reconfirm that all bolts, screws, and knobs are secure every 90 days. Please retain these instructions for future reference.

#### **TOOLS REQUIRED**



#### PARTS



#### ASSEMBLY

#### PARTS REQUIRED





#### OPERATION





### OPERATION



#### WARM TIPS

⚠ Warm Tips: If you have any problem with this product or our service, please don't hasty in writing negative review or feedback. Please welcome to contatct us right away, our service team will response within 24 hours , and we will try our best to help you. Thank you for giving us a chance to improve the product and our service.

#### **CARE & MAINTENANCE**

- Do not put hot items directly on furniture surface.
- Do not clean furniture with harsh cleansers or polish.
- To obtain the longest lifespan of your indoor prodcts, minimizing exposure to direct sunlight is recommended.
- Children should not climb or jump on the furniture.
- Do not write on furniture without a padded barrier to protect th