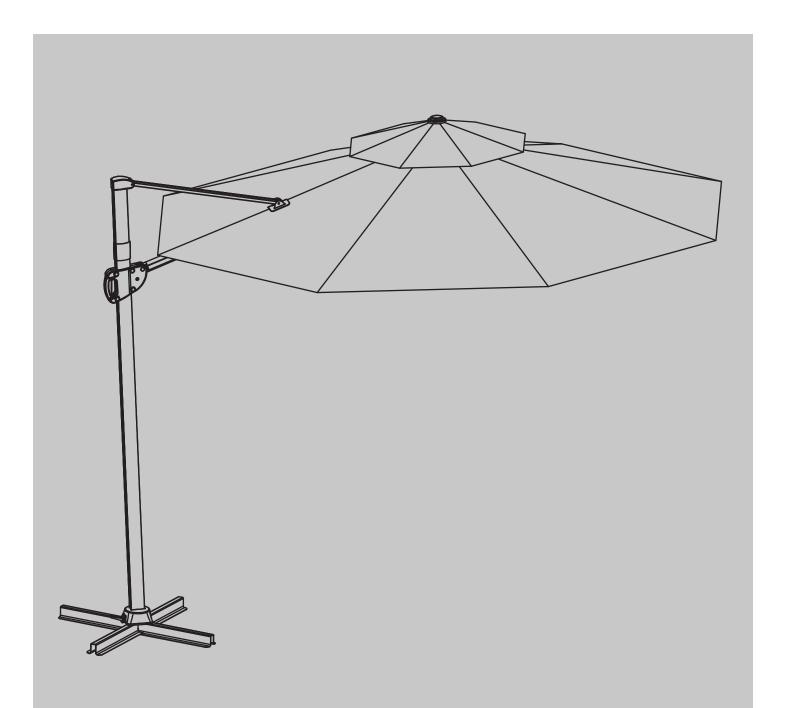

# INSTRUCTION MANUAL PATIO UMBRELLA

#### **BEFORE INSTALLATION**

- Please list all parts as below first to check if any part is missing and make assembly easier.
- Do be careful that some parts are heavy and sharp.
- Please follow the assembly steps to install the product, if you find spare parts left, don't be worried, the left spare parts are prepared for bad ones if occurred.
- Once you hand tighten all of your bolts into place, we are going to use our wrench to fully tighten into place.
- Please do not exceed the bearing limitations of the product.
- Reconfirm that all bolts, screws, and knobs are secure every 90 days. Please retain these instructions for future reference.

#### **TOOLS REQUIRED**



#### PARTS



#### ASSEMBLY

#### PARTS REQUIRED





#### OPERATION





### OPER