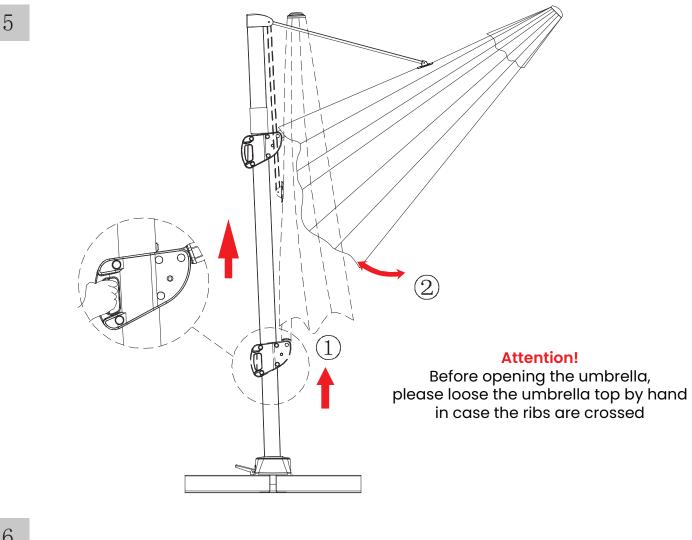

# INSTRUCTION MANUAL PATIO UMBRELLA

#### **BEFORE INSTALLATION**

- Please list all parts as below first to check if any part is missing and make assembly easier.
- Do be careful that some parts are heavy and sharp.
- Please follow the assembly steps to install the product, if you find spare parts left, don't be worried, the left spare parts are prepared for bad ones if occurred.
- Once you hand tighten all of your bolts into place, we are going to use our wrench to fully tighten into place.
- Please do not exceed the bearing limitations of the product.
- Reconfirm that all bolts, screws, and knobs are secure every 90 days. Please retain these instructions for future reference.

#### **TOOLS REQUIRED**



#### PARTS



#### ASSEMBLY

#### PARTS REQUIRED





#### OPERATION





### OPERATION



#### WARM TIPS

⚠ Warm Tips: If you have any problem with this product or our service, please don't hasty in writing negative review or feedback. Please welcome to contatct us right away, our service team will response within 24 hours , and we will try our best to help you. Thank you for giving us a chance to improve the product and our service.

#### **CARE & MAINTENANCE**

- Do not put hot items directly on furniture surface.
- Do not clean furniture with harsh cleansers or polish.
- To obtain the longest lifespan of your indoor prodcts, minimizing exposure to direct sunlight is recommended.
- Children should not climb or jump on the furniture.
- Do not write on furniture without a padded barrier to protect the surface.
- To obtain the longest lifespan of your indoor