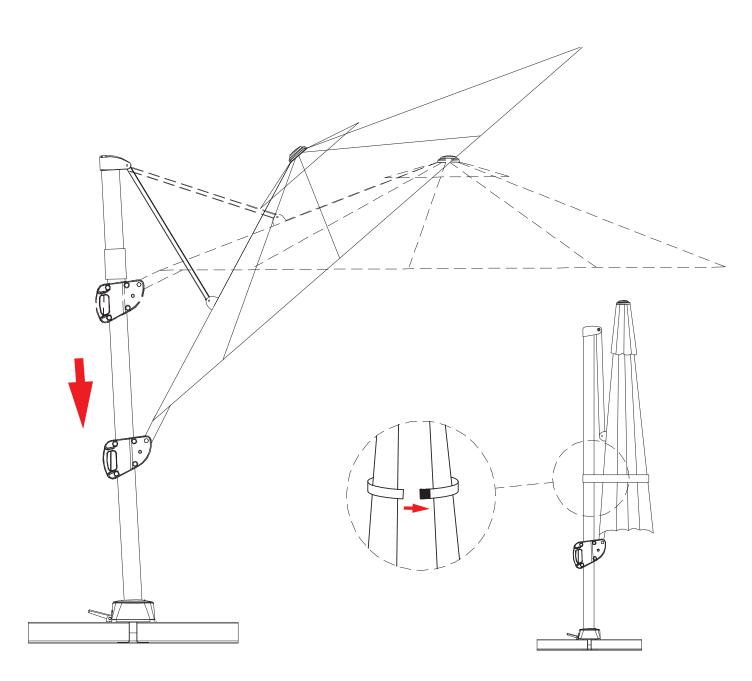

TRUCTION MANUAL PATIO UMBRELLA

#### **BEFORE INSTALLATION**

- Please list all parts as below first to check if any part is missing and make assembly easier.
- Do be careful that some parts are heavy and sharp.
- Please follow the assembly steps to install the product, if you find spare parts left, don't be worried, the left spare parts are prepared for bad ones if occurred.
- Once you hand tighten all of your bolts into place, we are going to use our wrench to fully tighten into place.
- Please do not exceed the bearing limitations of the product.
- Reconfirm that all bolts, screws, and knobs are secure every 90 days. Please retain these instructions for future reference.

#### **TOOLS REQUIRED**



#### PARTS



#### ASSEMBLY

#### PARTS REQUIRED





#### OPERATION





### OPERATION



#### WARM TIPS

⚠ Warm Tips: If you have any problem with this product or our service, please don't hasty in writing negative review or feedback. Please welcome to contatct us right away, our service team will response within 24 hours , and we will try our best to help you. Thank you for giving us a chance to improve the product and our service.

#### **CARE & MAINTENANCE**

- Do not put hot items directly on furniture surface.
- Do not clean furniture with harsh cleansers or polish.
- To obtain the longest lifespan of your indoor prodcts, minimizing exposure to direct sunlight is recommended.
- Children should not climb or jump on the furniture.
- Do not write on furniture without a padded barrier to protect the surface.
- To obtain the longest lifespan of your indoor products, avoid ex