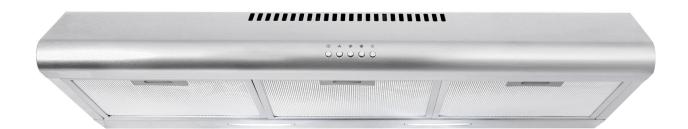

### COS-5MU36

The perfect piece for any contemporary kitchen, Cosmo's COS-5MU36 is powered by efficient airflow suction, LED lighting and CLEAR-FLOW® Mesh Filters.

3 Fan Speeds

Push Button Controls

I. H. H. H. o

#### **Features**

- $\cdot$  Designed for under cabinet mounting
- $\cdot$  3 fan speeds
- Efficient airflow capacity
- $\cdot$  Push button controls
- $\cdot$  3 CLEAR-FLOW® mesh filters
- Back LED lights
- $\cdot$  56 dB for quiet operation
- $\cdot$  Top or back vented