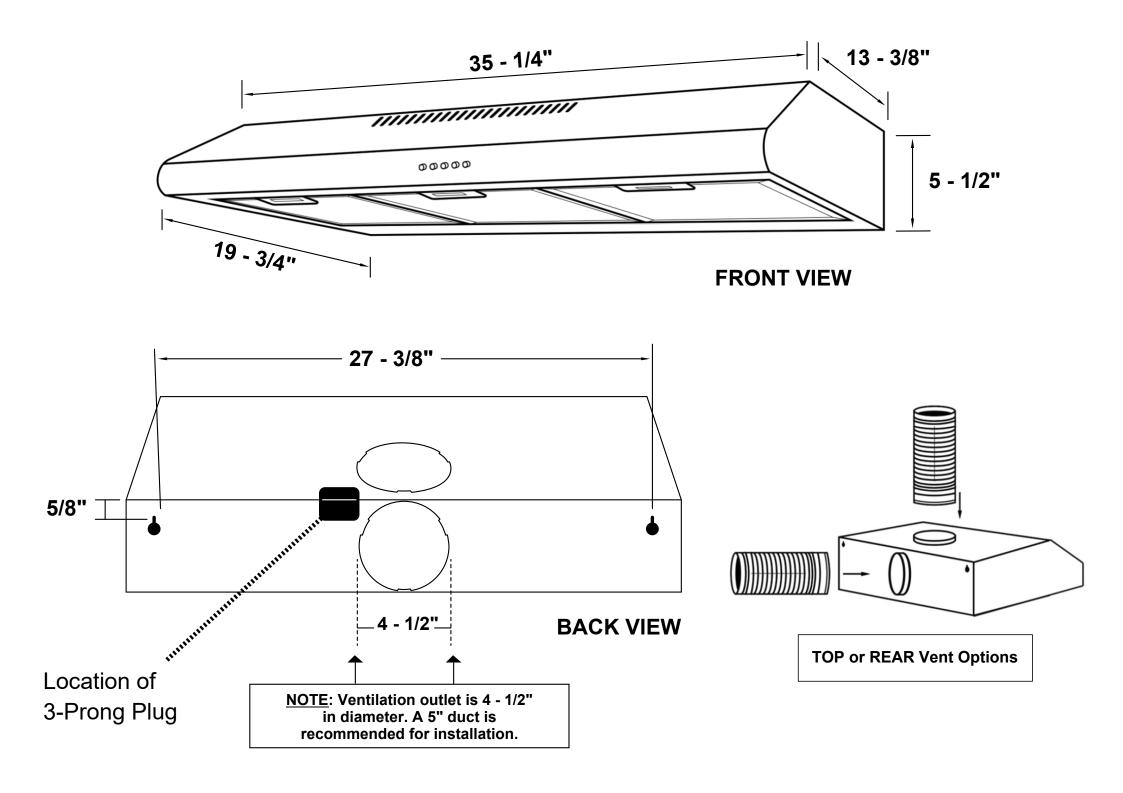

For more information, please visit: www.cosmoappliances.com

DIMENSIONS

COS-5MU36 Range Hood

35 - 1/4"

**VIEW FROM UNDER** 

## Dimensions (WxDxH): 35.25" x 19.75" x 5.5"

For more information, please visit: www.cosmoappliances.com