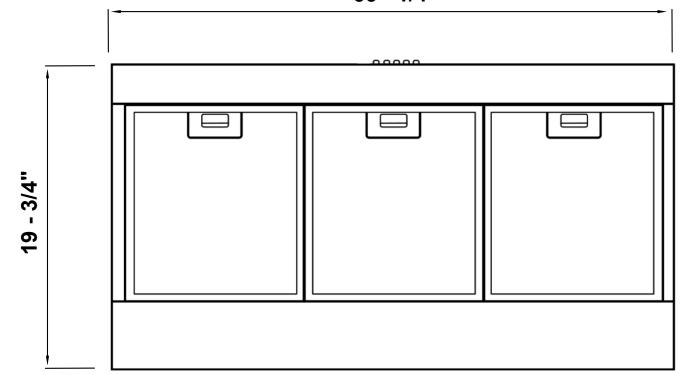

For more information, please visit: www.cosmoappliances.com

DIMENSIONS

COS-5MU36 Range Hood

35 - 1/4"

**VIEW FROM UNDER** 

## Dimensions (WxDxH): 35.25" x 19.75" x 5.5"

For more information, please visit: www.cosmoappliances.com