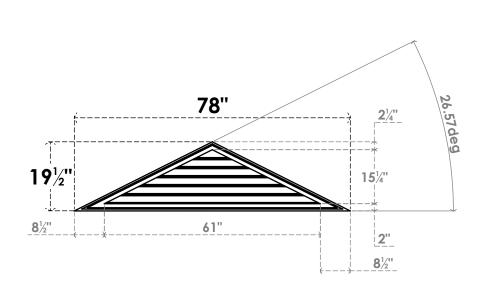

## GVPTR78X2002SF

78"W X 19-1/2"H TRIANGLE SURFACE MOUNT PVC GABLE VENT 6/12 PITCH: FUNCTIONAL, W/ 2"W X 1-1/2"P BRICKMOULD FRAME

**VENTING AREA: 38.16 SQ IN** LOUVER HEIGHT: 2 1/2"

LOUVER QTY: 6

**FRONT** 