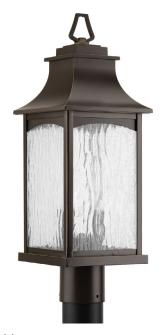

| DATE:    | TYPE: |  |
|----------|-------|--|
| NAME:    |       |  |
| PROJECT: |       |  |

Incandescent

- Traditional French country styling.
- Classic and formal clear water seeded glass.
- Powder coat finish.

Category: Outdoor

Finish: Oil Rubbed Bronze (hand painted)
Construction: Aluminum construction
Glass: Water Seeded glass panels

Width: 7-1/4" Height: 20-5/8"

| MOUNTING                                             | ELECTRICAL                          | LAMPING                                               | ADDITIONAL INFORMATION                     |
|------------------------------------------------------|-------------------------------------|-------------------------------------------------------|--------------------------------------------|
| Post top - fitter for 3" post or<br>pedestal mounted | Pre-wired 6" of wire supplied 120 V | Quantity:<br>Two 60w E12<br>E12 base phenolic sockets | cCSAus Wet location listed 1 year warranty |