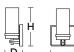

# **Ordering Information:**

|              | Source            |       |        |       |         |        |   |
|--------------|-------------------|-------|--------|-------|---------|--------|---|
| Satin Nickel | Oil-Rubbed Bronze | LED   | Lumens | CCT   | L       | Н      | D |
|              |                   | 15.5W | 1200   | 3000K | 15-1/2" | 8-3/8" | 4 |
|              |                   | 22.5W | 1800   | 3000K | 23-3/4" | 8-3/8" | 4 |
|              |                   | 30W   | 2400   | 3000K | 30"     | 8-3/8" | 4 |