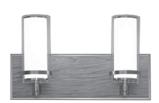

## **Features**

Modern design featuring wood and metal finishes. Glass-in-glass diffuser. Available in 2, 3, or 4 light models. Can be mounted up or down. Fixture mounts standard to junction box (not included).

#### **Finish**

Walnut finish, all cast metal components are finished in satin nickel or oil-rubbed bronze.

#### Diffuser

Clear outer glass diffuser, white inner glass diffuser.

#### Lamping

2-Light model = 15.5W LED, 1200 source lumens. 3-Light model = 22.5W LED, 1800 source lumens. 4-Light model = 30W LED, 2400 source lumens. 3000K (CCT). Rated for 50,000 Hrs., 90 CRI.