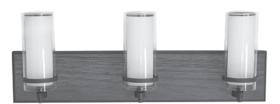

## **Features**

Modern design featuring wood and metal finishes. Glass-in-glass diffuser. Available in 2, 3, or 4 light models. Can be mounted up or down. Fixture mounts standard to junction box (not included).

#### **Finish**

Walnut finish, all cast metal components are finished in satin nickel or oil-rubbed bronze.

#### Diffuser

Clear outer glass diffuser, white inner glass diffuser.

#### Lamping

2-Light model = 15.5W LED, 1200 source lumens. 3-Light model = 22.5W LED, 1800 source lumens. 4-Light model = 30W LED, 2400 source lumens. 3000K (CCT). Rated for 50,000 Hrs., 90 CRI.