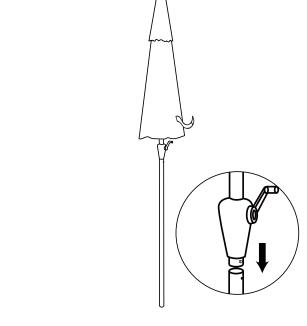

## **BEFORE INSTALLATION**

- Please list all parts as below first to check if any part is missing and make assembly easier.
- Do be careful that some parts are heavy and sharp.
- Please follow the assembly steps to install the product, if you find spare parts left, don't be worried, the left spare parts are prepared for bad ones if occurred.
- Once you hand tighten all of your bolts into place, we are going to use our wrench to fully tighten into place.
- Please do not exceed the bearing limitations of the product.
- Reconfirm that all bolts, screws, and knobs are secure every 90 days.
  Please retain these instructions for future reference.