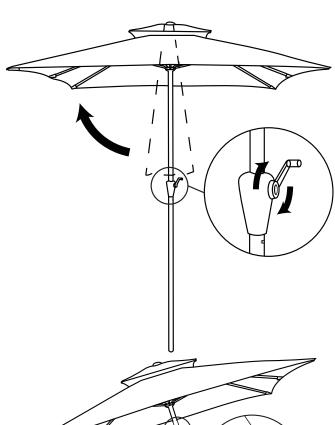

## **BEFORE INSTALLATION**

- Please list all parts as below first to check if any part is missing and make assembly easier.
- Do be careful that some parts are heavy and sharp.
- Please follow the assembly steps to install the product, if you find spare parts left, don't be worried, the left spare parts are prepared for bad ones if occurred.
- Once you hand tighten all of your bolts into place, we are going to use our wrench to fully tighten into place.
- Please do not exceed the bearing limitations of the product.
- Reconfirm that all bolts, screws, and knobs are secure every 90 days.
  Please retain these instructions for future reference.