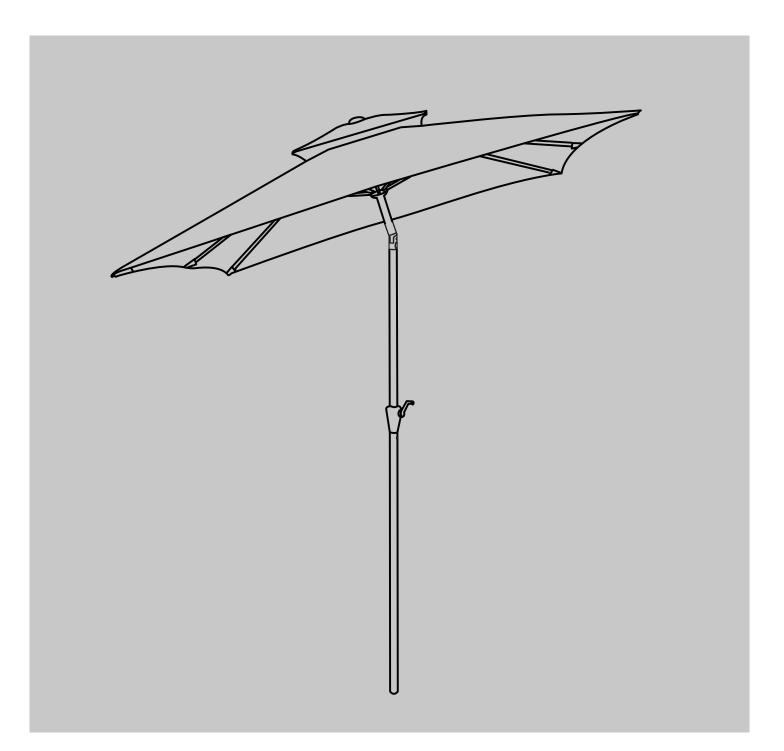

## INSTRUCTION MANUAL

MARKET UMBRELLA

## **BEFORE INSTALLATION**

- Please list all parts as below first to check if any part is missing and make assembly easier.
- Do be careful that some parts are heavy and sharp.
- Please follow the assembly steps to install the product, if you find spare parts left, don't be worried, the left spare parts are prepared for bad ones if occurred.
- Once you hand tighten all of your bolts into place, we are going to use our wrench to fully tighten into place.
- Please do not exceed the bearing limitations of the product.
- Reconfirm that all bolts, screws, and knobs are secure every 90 days.
  Please retain these instructions for future reference.

## **TOOLS REQUIRED**





## **PARTS**