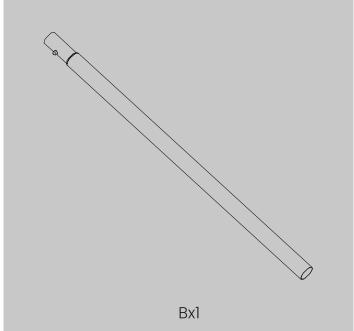

## INSTRUCTION MANUAL

MARKET UMBRELLA

## **BEFORE INSTALLATION**

- Please list all parts as below first to check if any part is missing and make assembly easier.
- Do be careful that some parts are heavy and sharp.
- Please follow the assembly steps to install the product, if you find spare parts left, don't be worried, the left spare parts are prepared for bad ones if occurred.
- Once you hand tighten all of your bolts into place, we are going to use our wrench to fully tighten into place.
- Please do not exceed the bearing limitations of the product.
- Reconfirm that all bolts, screws, and knobs are secure every 90 days.
  Please retain these instructions for future reference.

## **TOOLS REQUIRED**





## **PARTS**