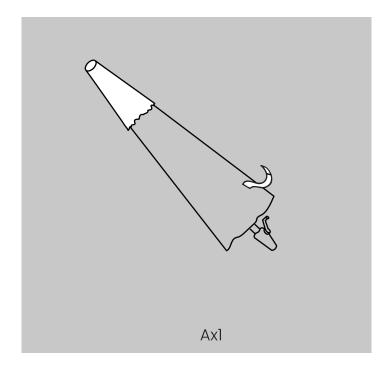

## INSTRUCTION MANUAL

MARKET UMBRELLA

## **BEFORE INSTALLATION**

- Please list all parts as below first to check if any part is missing and make assembly easier.
- Do be careful that some parts are heavy and sharp.
- Please follow the assembly steps to install the product, if you find spare parts left, don't be worried, the left spare parts are prepared for bad ones if occurred.
- Once you hand tighten all of your bolts into place, we are going to use our wrench to fully tighten into place.
- Please do not exceed the bearing limitations of the product.
- Reconfirm that all bolts, screws, and knobs are secure every 90 days.
  Please retain these instructions for future reference.

## **TOOLS REQUIRED**





## **PARTS**