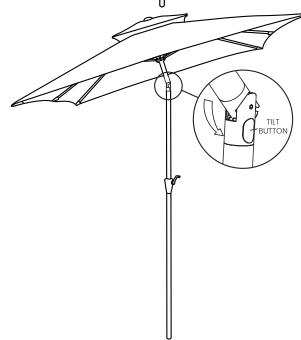

## **BEFORE INSTALLATION**

- Please list all parts as below first to check if any part is missing and make assembly easier.
- Do be careful that some parts are heavy and sharp.
- Please follow the assembly steps to install the product, if you find spare parts left, don't be worried, the left spare parts are prepared for bad ones if occurred.
- Once you hand tighten all of your bolts into place, we are going to use our wrench to fully tighten into place.
- Please do not exceed the bearing limitations of the product.
- Reconfirm that all bolts, screws, and knobs are secure every 90 days.
  Please retain these instructions for future reference.