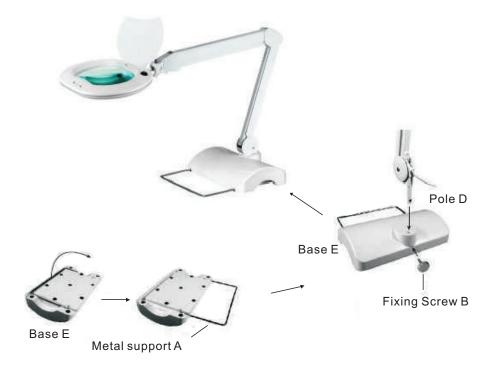

## LightView PRO XL 2-in-1

Warning: Keep the magnifier lamp away from direct sunlight!

- 1. Table Lamp Assembly Instructions:
- 1.1 Flip open metal support A.
- 1.2 Insert magnifier arm pole D into the hole in base E and secure it in place using fixing screw B.

- 2. Floor Lamp Assembly Instructions:
- 2.1 Flip open the metal support A.
- 2.2 Insert pole C into the hole in the base. Secure the pole with a fixing screw B.
- 2.3 Insert magnifier arm pole D of the into the hole in the top hole of poleC and secure them using fixing screw F.