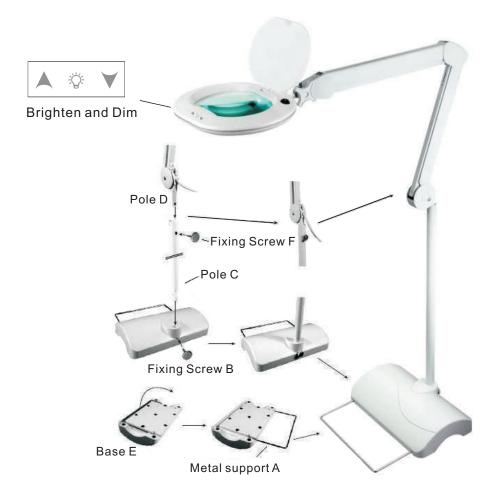

- 2. Floor Lamp Assembly Instructions:
- 2.1 Flip open the metal support A.
- 2.2 Insert pole C into the hole in the base. Secure the pole with a fixing screw B.
- 2.3 Insert magnifier arm pole D of the into the hole in the top hole of poleC and secure them using fixing screw F.