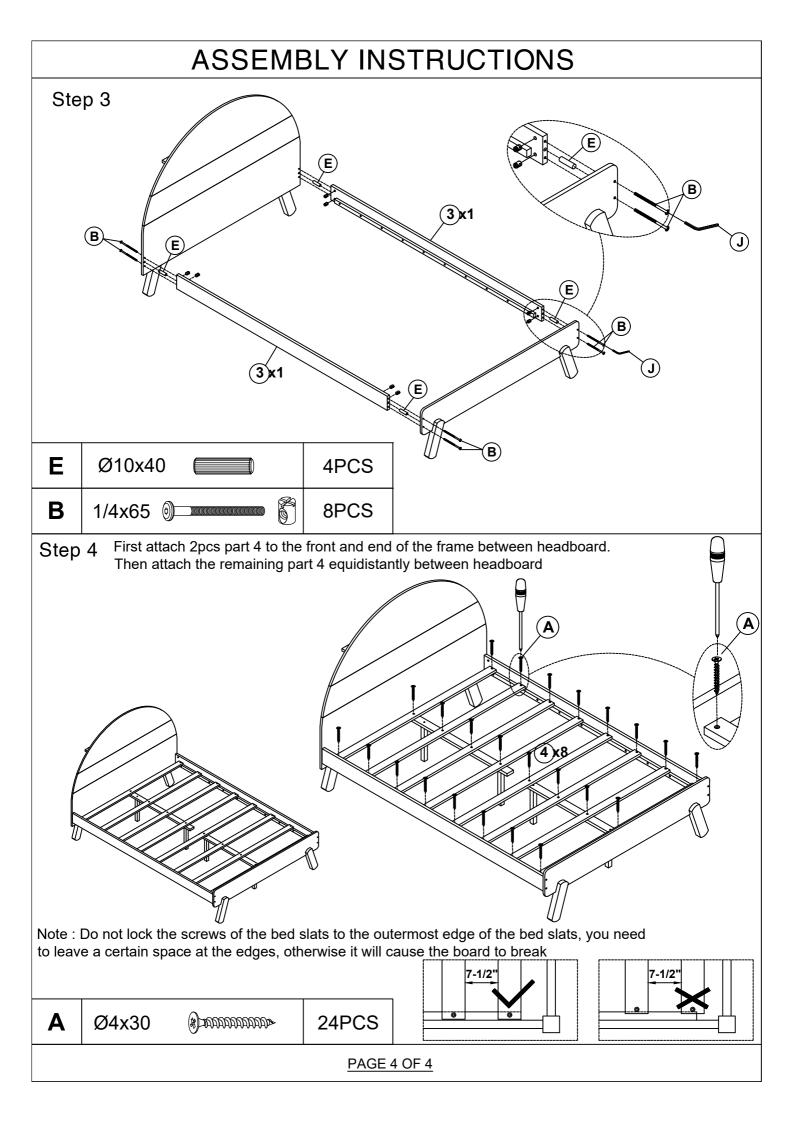

|      |    |                          |      |
|-------------|------------------------------|------|----|--------------------------|------|
| 1           | Left front & right back legs | 2pcs | 7  | Headboard panel          | 1pc  |
| 2           | Right front & left back legs | 2pcs | 8  | Headboard panel          | 1рс  |
| 3           | Side rails                   | 2pcs | 9  | Headboard panel          | 1pc  |
| 4           | Slats                        | 8pcs | 10 | Headboard panel          | 1pc  |
| 5           | Center rails                 | 2pcs | 11 | Headboard support panels | 2pcs |
| 6           | Center rails support legs    | 4pcs | 12 | Headboard support panel  | 1рс  |
| PAGE 2 OF 4 |                              |      |    |                          |      |