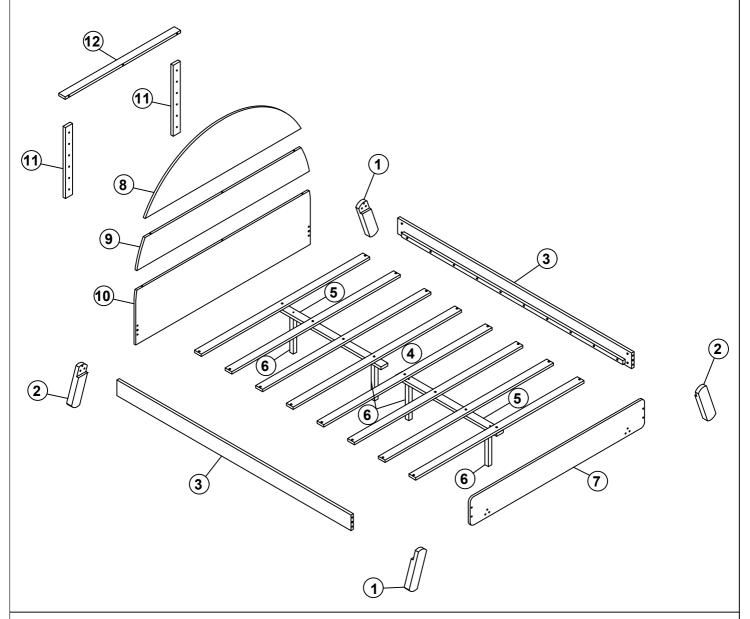

## **PARTS LIST**

## WF295687

| VV1 273007  |                              |      |    |                          |      |
|-------------|------------------------------|------|----|--------------------------|------|
| 1           | Left front & right back legs | 2pcs | 7  | Headboard panel          | 1pc  |
| 2           | Right front & left back legs | 2pcs | 8  | Headboard panel          | 1рс  |
| 3           | Side rails                   | 2pcs | 9  | Headboard panel          | 1pc  |
| 4           | Slats                        | 8pcs | 10 | Headboard panel          | 1pc  |
| 5           | Center rails                 | 2pcs | 11 | Headboard support panels | 2pcs |
| 6           | Center rails support legs    | 4pcs | 12 | Headboard support panel  | 1рс  |
| PAGE 2 OF 4 |                              |      |    |                          |      |