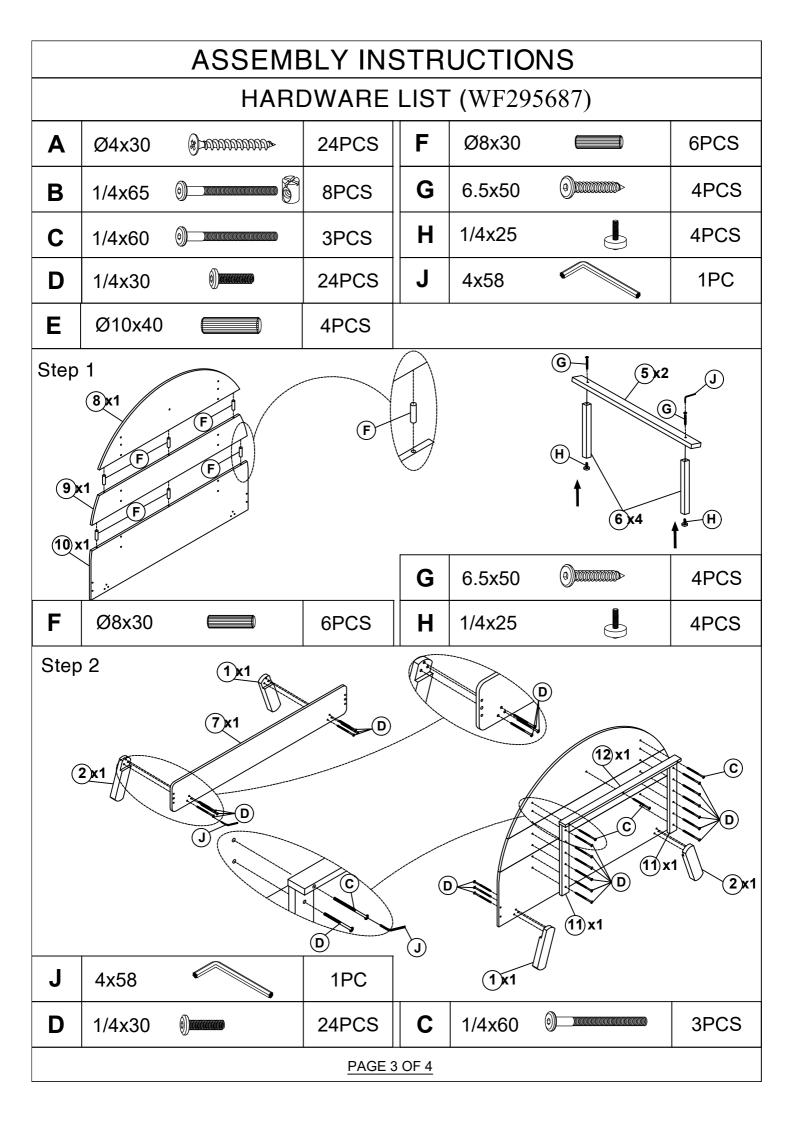

|      |    |                          |      |
|-------------|------------------------------|------|----|--------------------------|------|
| 1           | Left front & right back legs | 2pcs | 7  | Headboard panel          | 1pc  |
| 2           | Right front & left back legs | 2pcs | 8  | Headboard panel          | 1рс  |
| 3           | Side rails                   | 2pcs | 9  | Headboard panel          | 1pc  |
| 4           | Slats                        | 8pcs | 10 | Headboard panel          | 1pc  |
| 5           | Center rails                 | 2pcs | 11 | Headboard support panels | 2pcs |
| 6           | Center rails support legs    | 4pcs | 12 | Headboard support panel  | 1рс  |
| PAGE 2 OF 4 |                              |      |    |                          |      |