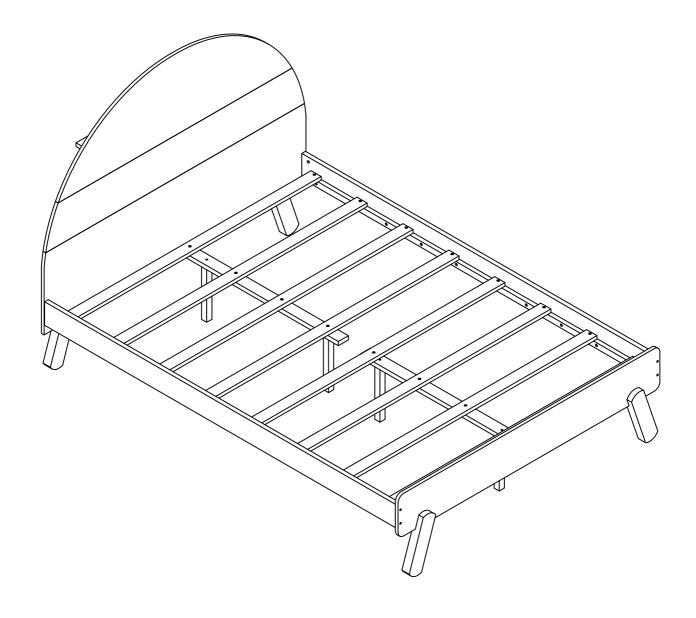

## ASSEMBLY INSTRUCTIONS

FULL BED



WF295687

PAGE 1 OF 4

## ASSEMBLY INSTRUCTIONS



## **PARTS LIST**

## WF295687

| VV1 273007  |                              |      |    |                          |      |
|-------------|------------------------------|------|----|--------------------------|------|
| 1           | Left front & right back legs | 2pcs | 7  | Headboard panel          | 1pc  |
| 2           | Right front & left back legs | 2pcs | 8  | Headboard panel          | 1рс  |
| 3           | Side rails                   | 2pcs | 9  | Headboard panel          | 1pc  |
| 4           | Slats                        | 8pcs | 10 | Headboard panel          | 1pc  |
| 5           | Center rails                 | 2pcs | 11 | Headboard support panels | 2pcs |
| 6           | Center rails support legs    | 4pcs | 12 | Headb