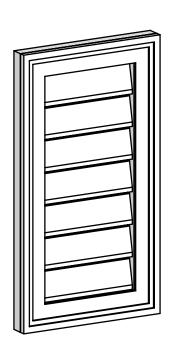

## **GVPVE12X2202SF**

12"W X 22"H RECTANGLE SURFACE MOUNT PVC GABLE VENT: FUNCTIONAL, W/ 2"W X 1-1/2"P **BRICKMOULD FRAME** 

**VENTING AREA: 12 SQ IN** LOUVER HEIGHT: 2 5/8"

LOUVER QTY: 7

**FRONT** 

SIDE

1. INSTALLATION TO BE COMPLETED IN ACCORDANCE WITH MANUFACTURER'S SPECIFICATIONS.
2. DRAWING MAY NOT BE TO SCALE
3. THIS DRAWING IS INTENDED FOR DESIGN AND PLANNING PURPOSES ONLY.
4. ALL INFORMATION CONTAINED HEREIN WAS CURRENT AT THE TIME OF DEVELOPMENT BUT MUST BE REVIEWED AND APPROVED BY THE PRODUCT MANUFACTURER TO BE CONSIDERED ACCURATE.
5. ARCHITECTURAL GRADE PVC PRODUCTS ARE MADE FROM EXPANDED CELLULAR PVC AND COME NATURALLY WHITE BUT MAY BE