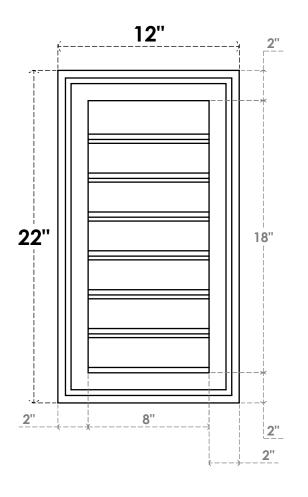

## **GVPVE12X2202SF**

12"W X 22"H RECTANGLE SURFACE MOUNT PVC GABLE VENT: FUNCTIONAL, W/ 2"W X 1-1/2"P **BRICKMOULD FRAME** 

**VENTING AREA: 12 SQ IN** LOUVER HEIGHT: 2 5/8"

LOUVER QTY: 7

**FRONT** 

SIDE

1. INSTALLATION TO BE COMPLETED IN ACCORDANCE WITH MANUFACTURER'S SPECIFICATIONS.
2. DRAWING MAY NOT BE TO SCALE
3. THIS DRAWING IS INTENDED FOR DESIGN AND PLANNING PURPOSES ONLY.
4. ALL INFORMATION CONTAINED HEREIN WAS CURRENT AT THE TIME OF DEVELOPMENT BUT MUST BE REVIEWED AND APPROVED BY THE PRODUCT MANUFACTURER TO BE CONSIDERED ACCURATE.
5. ARCHITECTURAL GRADE PVC PRODUCTS ARE MADE FROM EXPANDED CELLULAR PVC AND COME NATURALLY WHITE BUT MAY BE