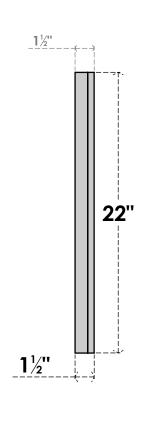

## **GVPVE12X2202SF**

12"W X 22"H RECTANGLE SURFACE MOUNT PVC GABLE VENT: FUNCTIONAL, W/ 2"W X 1-1/2"P **BRICKMOULD FRAME** 

**VENTING AREA: 12 SQ IN** LOUVER HEIGHT: 2 5/8"

LOUVER QTY: 7

**FRONT** 

SIDE

1. INSTALLATION TO BE COMPLETED IN ACCORDANCE WITH MANUFACTURER'S SPECIFICATIONS.
2. DRAWING MAY NOT BE TO SCALE
3. THIS DRAWING IS INTENDED FOR DESIGN AND PLANNING PURPOSES ONLY.
4. ALL INFORMATION CONTAINED HEREIN WAS CURRENT AT THE TIME OF DEVELOPMENT BUT MUST BE REVIEWED AND APPROVED BY THE PRODUCT MANUFACTURER TO BE CONSIDERED ACCURATE.
5. ARCHITECTURAL GRADE PVC PRODUCTS ARE MADE FROM EXPANDED CELLULAR PVC AND COME NATURALLY WHITE BUT MAY BE