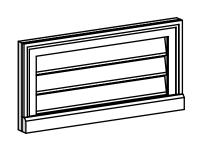

## GVPVE24X1203SF

24"W X 12"H RECTANGLE SURFACE MOUNT PVC GABLE VENT: FUNCTIONAL, W/ 2"W X 2"P **BRICKMOULD SILL FRAME** 

**VENTING AREA: 10 SQ IN** LOUVER HEIGHT: 2 5/8"

LOUVER QTY: 3

**FRONT** 

SIDE

EKENA MILLWORK 2300 WEST MAIN ST. CLARKSVILLE, TX 75426 TOLL FREE: 866-607-0453 WWW.EKENAMILLWORK.COM