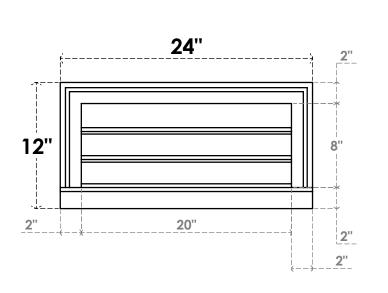

## GVPVE24X1203SF

24"W X 12"H RECTANGLE SURFACE MOUNT PVC GABLE VENT: FUNCTIONAL, W/ 2"W X 2"P **BRICKMOULD SILL FRAME** 

**VENTING AREA: 10 SQ IN** LOUVER HEIGHT: 2 5/8"

LOUVER QTY: 3

**FRONT** 

SIDE

EKENA MILLWORK 2300 WEST MAIN ST. CLARKSVILLE, TX 75426 TOLL FREE: 866-607-0453 WWW.EKENAMILLWORK.COM