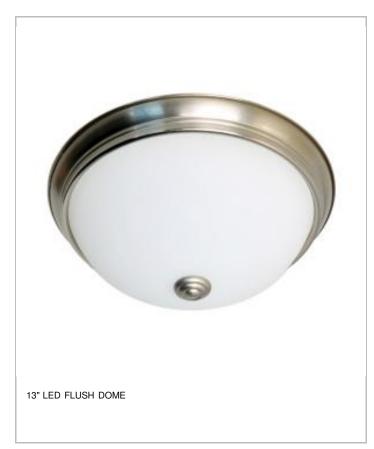

| General                   |                |
|---------------------------|----------------|
| Finish                    | Brushed Nickel |
| Wattage                   | 23.5           |
| CCT (Kelvin)              | 3000           |
| Color Temperature         | Warm White     |
| Height (in.)              | 4.59           |
| Indoor or Outdoor Fixture | Indoor         |

| Specifications        |                                           |
|-----------------------|-------------------------------------------|
| Technology            | LED                                       |
| CRI                   | 90                                        |
| Lumen Output          | 1400                                      |
| Rated Hours           | 50000                                     |
| Voltage               | 120V                                      |
| Dimmable              | Yes - Dimmable                            |
| Glass Description     | Frosted                                   |
| Weight (lb.)          | 3.79                                      |
| Fixture Type          | Flush Mount                               |
| Operating Temperature | -17C (+1.4F) to a maximum of +45C (+113F) |