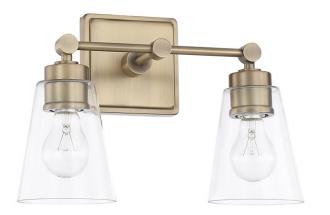

# **2 LIGHT VANITY**

Aged Brass

Available Finishes: Aged Brass (AD), Old Bronze (OB), Polished

Nickel (PN)

## **DIMENSIONS**

Dimensions: 14"W x 10"H x 7.25"E

Product Weight: 3.5 lbs.

Backplate: 5"W x 5"H x 1"E

Junction: Ctr/Top: 2"; Ctr/Btm: 8"

## LAMPING INFORMATION

Lamping: 2 - 100 Watt E26 Medium

No. of Sockets: 2

Max Wattage Per Bulb: 100W Socket Base: E26 Medium

Dimmable: Yes Bulbs Included: No

Recommended Bulb(s): A19

Voltage: 120V UL Rating: Damp

### **GLASS DESCRIPTION**

Clear Glass

Glass Dimensions: 4.75"W X 5.75"H