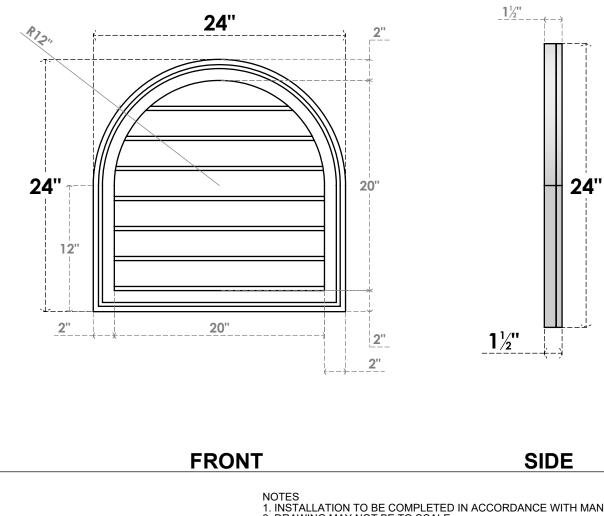

## GVPRT24X2402SN

24"W X 24"H ROUND TOP SURFACE MOUNT PVC GABLE VENT: NON-FUNCTIONAL, W/ 2"W X 1-1/2"P BRICKMOULD FRAME

LOUVER HEIGHT: 27/8" LOUVER QTY: 7

WWW.EKENAMILLWORK.COM

1. INSTALLATION TO BE COMPLETED IN ACCORDANCE WITH MANUFACTURER'S SPECIFICATIONS. 2. DRAWING MAY NOT BE TO SCALE

THIS DRAWING IS INTENDED FOR DESIGN AND PLANNING PURPOSES ONLY.
ALL INFORMATION CONTAINED HEREIN WAS CURRENT AT THE TIME OF DEVELOPMENT BUT MUST BE REVIEWED AND APPROVED BY THE PRODUCT MANUFACTURER TO BE CONSIDERED ACCURATE.
ARCHITECTURAL GRADE PVC PRODUCTS ARE MADE FROM EXPANDED CELLULAR PVC AND COME NATURALLY WHITE BUT MAY BE

PAINTED

Generated Date: 09/18/2022