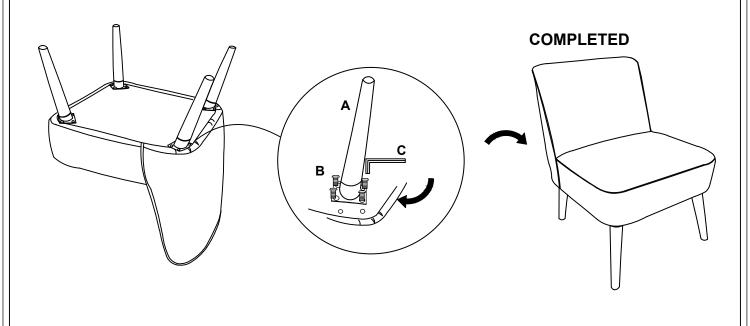

## STEP 1:

Attach four Leg (A) to the bottom of the chair with Screw (B) using Allen Key (C), as shown.