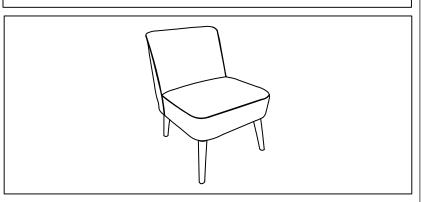

## Vintage Fabric Accent Chair

**NEED HELP?** For help with assembly, or if you are missing a part, please call our Customer Service.

## STEP 1:

Attach four Leg (A) to the bottom of the chair with Screw (B) using Allen Key (C), as shown.