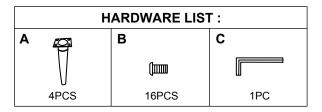

## STEP 1:

Attach four Leg (A) to the bottom of the chair with Screw (B) using Allen Key (C), as shown.