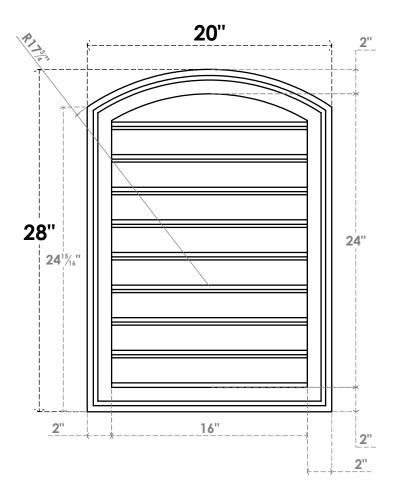

## GVPAR20X2802SF

20"W X 28"H ARCH TOP SURFACE MOUNT PVC GABLE VENT: FUNCTIONAL, W/ 2"W X 1-1/2"P **BRICKMOULD FRAME** 

**FRONT** 

SIDE

**VENTING AREA: 32 SQ IN** LOUVER HEIGHT: 2 5/8"

LOUVER QTY: 9

**EKENA MILLWORK** 2300 WEST MAIN ST. CLARKSVILLE, TX 75426 TOLL FREE: 866-607-0453 WWW.EKENAMILLWORK.COM